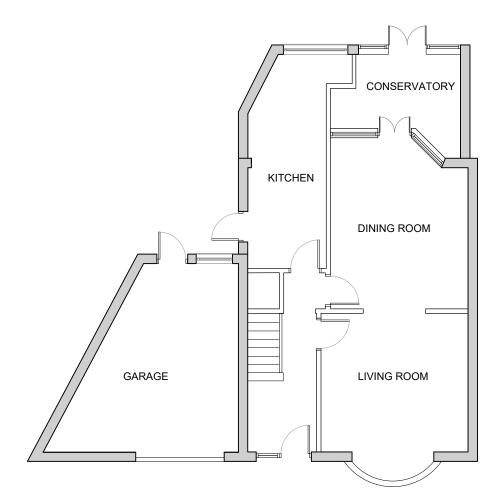

**EXISTING FRONT ELEVATION** 

SCALE: 1:100

EXISTING GROUND FLOOR PLAN SCALE: 1:100

**EXISTING REAR ELEVATION** 

SCALE: 1:100

**EXISTING FIRST FLOOR PLAN** 

SCALE: 1:100

This drawing is the property of Orb Property Planning Ltd and may not be reproduced, loaned or copied, in part or in full, without the prior written consent of Orb Property Planning Ltd. This drawing is not for construction purposes, unless otherwise stated. The Contractor is responsible for checking all dimensions before any work starts or any materials are ordered. Any discrepancies must brought to the attention of Orb Property Planning Ltd immediately,