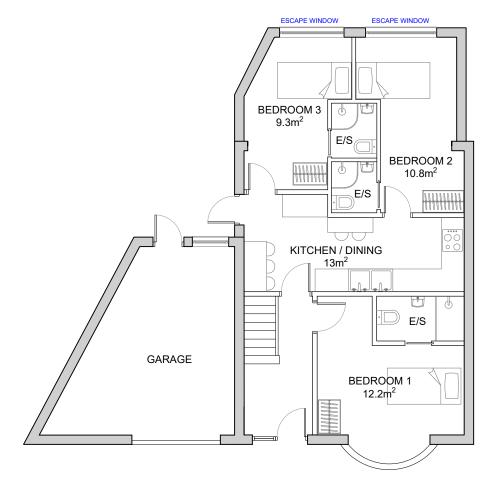

**PROPOSED FRONT ELEVATION** 

SCALE: 1:100

PROPOSED GROUND FLOOR PLAN

SCALE: 1:100

**PROPOSED REAR ELEVATION** 

SCALE: 1:100

PROPOSED FIRST FLOOR PLAN

SCALE: 1:100