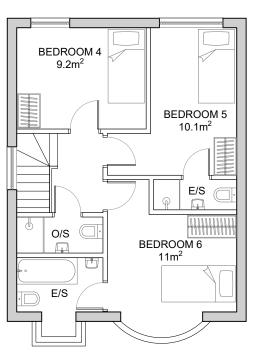

**PROPOSED FRONT ELEVATION** 

SCALE: 1:100

PROPOSED GROUND FLOOR PLAN

SCALE: 1:100

**PROPOSED REAR ELEVATION** 

SCALE: 1:100

PROPOSED FIRST FLOOR PLAN

SCALE: 1:100