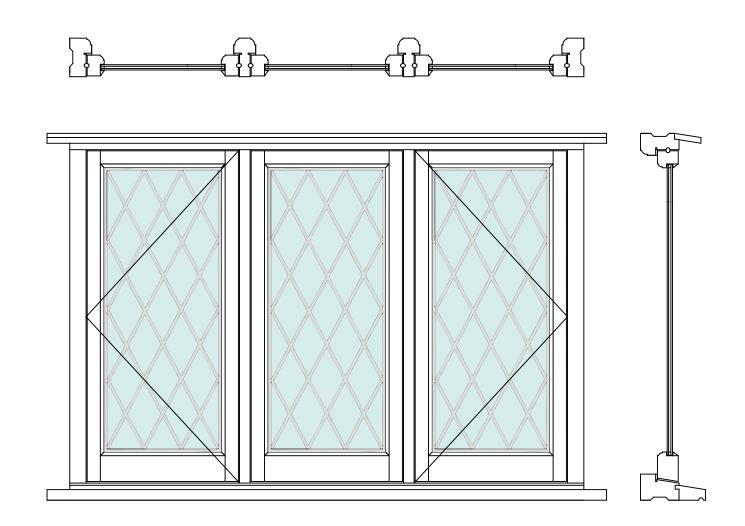

Elevation Drawing To Show Proposed Layout

| Client:<br>Mr N & Mrs J Ostler                                                                                      | Title:<br>Listed Building Application<br>Drawing                                                                                                                                                                                                                                          |
|---------------------------------------------------------------------------------------------------------------------|-------------------------------------------------------------------------------------------------------------------------------------------------------------------------------------------------------------------------------------------------------------------------------------------|
| Job / Address:<br>Oak Cottage,<br>Cheneys Lane,<br>Tacolneston,<br>Norfolk, NR16 1DB                                | Details:<br>Proposed elevation detail for<br>the replacement windows.<br>Manufactured in Idigbo<br>Hardwood with 4-8-4 Slimline<br>double glazing. Applied<br>leadwork to match existing.<br>Finished in a Light Oak Stain<br>to match existing. Black<br>monkeytail fittings to be used. |
| Drawn By: DRC                                                                                                       |                                                                                                                                                                                                                                                                                           |
| Date: 10/01/2024                                                                                                    | Drawing No:                                                                                                                                                                                                                                                                               |
| Scale: 1:10 @A3                                                                                                     | OST-01-A                                                                                                                                                                                                                                                                                  |
| Harleston Joinery Ltd.                                                                                              |                                                                                                                                                                                                                                                                                           |
| Craftsmen in wood                                                                                                   |                                                                                                                                                                                                                                                                                           |
| 2a Fuller Road<br>Harleston<br>Norfolk<br>IP20 9EA<br>Tel/Fax: (01379) 853084<br>Email: info@harlestonjoinery.co.uk |                                                                                                                                                                                                                                                                                           |