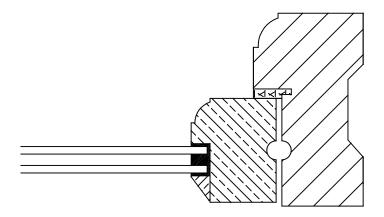

Proposed Head & Top Rail Sections

Proposed Sill & Bottom Rail Sections

Proposed Jamb & Stile Sections

Proposed Mullion & Stile Sections

| Client:<br>Mr N & Mrs J Ostler                                                          | Title:<br>Listed Building Consent<br>Application Drawing                                                                                                                                      |
|-----------------------------------------------------------------------------------------|-----------------------------------------------------------------------------------------------------------------------------------------------------------------------------------------------|
| Job / Address:<br>Oak Cottage,<br>Cheneys Lane,<br>Tacolneston,<br>Norfolk,<br>NR16 1DB | Details: Proposed sections for the replacement windows. Manufactured in Idigbo Hardwood with 4-8-4 Slimline double glazing. Applied leadwork to match existing. Finished in a Light Oak Stain |
| Drawn By: DRC                                                                           | to match existing. Black monkeytail fittings to be used.                                                                                                                                      |
| Date: 10/01/2024                                                                        | Drawing No: OST-02-A                                                                                                                                                                          |
| Scale: 1:5 @A3                                                                          |                                                                                                                                                                                               |