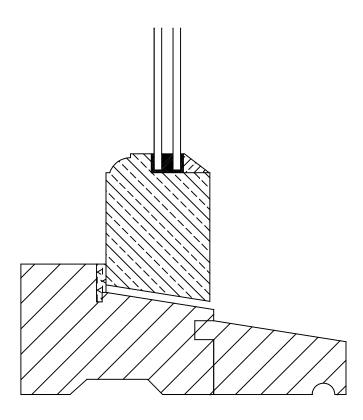

Proposed Head & Top Rail Sections

Proposed Sill & Bottom Rail Sections

Proposed Jamb & Stile Sections

Proposed Mullion & Stile Sections

| Client:<br>Mr N & Mrs J Ostler                                                          | Title:<br>Listed Building Consent<br>Application Drawing                                                                                                                                      |
|-----------------------------------------------------------------------------------------|-----------------------------------------------------------------------------------------------------------------------------------------------------------------------------------------------|
| Job / Address:<br>Oak Cottage,<br>Cheneys Lane,<br>Tacolneston,<br>Norfolk,<br>NR16 1DB | Details: Proposed sections for the replacement windows. Manufactured in Idigbo Hardwood with 4-8-4 Slimline double glazing. Applied leadwork to match existing. Finished in a Light Oak Stain |
| Drawn By: DRC                                                                           | to match existing. Black monkeytail fittings to be used.                                                                                                                                      |
| Date: 10/01/2024                                                                        | Drawing No: OST-02-A                                                                                                                                                                          |
| Scale: 1:5 @A3                                                                          |                                                                                                                                                                                               |