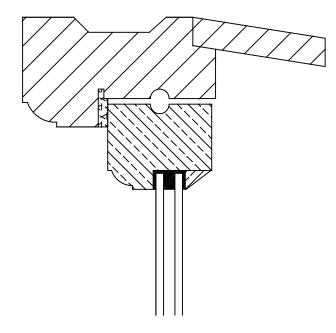

Proposed Head & Top Rail Sections

Proposed Sill & Bottom Rail Sections

Proposed Jamb & Stile Sections

Proposed Mullion & Stile Sections

| Client:<br>Mr N & Mrs J Ostler                                                          | Title:<br>Listed Building Consent<br>Application Drawing                                                                                                                                      |
|-----------------------------------------------------------------------------------------|-----------------------------------------------------------------------------------------------------------------------------------------------------------------------------------------------|
| Job / Address:<br>Oak Cottage,<br>Cheneys Lane,<br>Tacolneston,<br>Norfolk,<br>NR16 1DB | Details: Proposed sections for the replacement windows. Manufactured in Idigbo Hardwood with 4-8-4 Slimline double glazing. Applied leadwork to match existing. Finished in a Light Oak Stain |
| Drawn By: DRC                                                                           | to match existing. Black monkeytail fittings to be used.                                                                                                                                      |
| Date: 10/01/2024                                                                        | Drawing No: OST-02-A                                                                                                                                                                          |
| Scale: 1:5 @A3                                                                          |                                                                                                                                                                                               |