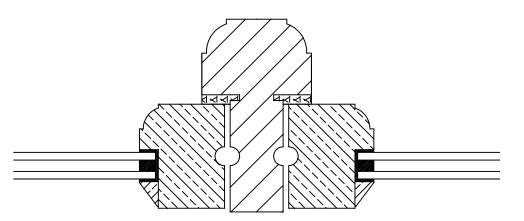

Proposed Head & Top Rail Sections

Proposed Sill & Bottom Rail Sections

Proposed Jamb & Stile Sections

Proposed Mullion & Stile Sections

| Client:<br>Mr N & Mrs J Ostler                                                          | Title:<br>Listed Building Consent<br>Application Drawing                                                                                                                                      |
|-----------------------------------------------------------------------------------------|-----------------------------------------------------------------------------------------------------------------------------------------------------------------------------------------------|
| Job / Address:<br>Oak Cottage,<br>Cheneys Lane,<br>Tacolneston,<br>Norfolk,<br>NR16 1DB | Details: Proposed sections for the replacement windows. Manufactured in Idigbo Hardwood with 4-8-4 Slimline double glazing. Applied leadwork to match existing. Finished in a Light Oak Stain |
| Drawn By: DRC                                                                           | to match existing. Black monkeytail fittings to be used.                                                                                                                                      |
| Date: 10/01/2024                                                                        | Drawing No: OST-02-A                                                                                                                                                                          |
| Scale: 1:5 @A3                                                                          |                                                                                                                                                                                               |