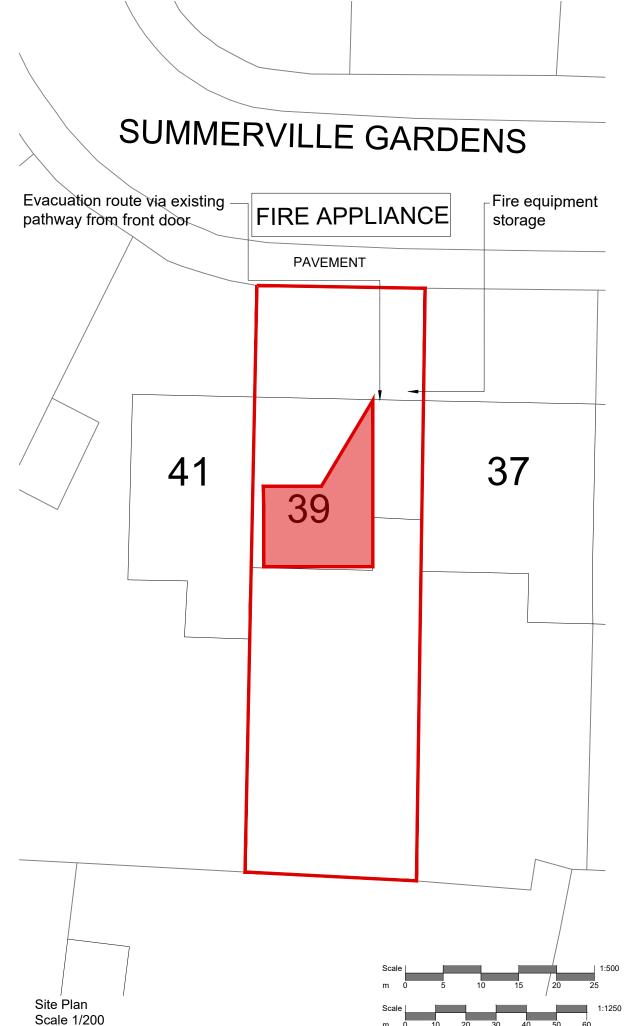

## CLIENT DWAKARA ATRI

PROJECT TITLE LOFT CONVERSION

DRAWING TITLE SITE LOCATION PLAN

## PROJECT ADDRESS 39 SUMMERVILLE GARDENS CHEAM SUTTON SM12BU

| JOB NO     | 889       |
|------------|-----------|
| DRAWING NO | 01A       |
| REV NO     | -         |
| SCALE@A3   | AS STATED |
| DRAWN BY   | LC        |
| STAGE      | PLANNING  |