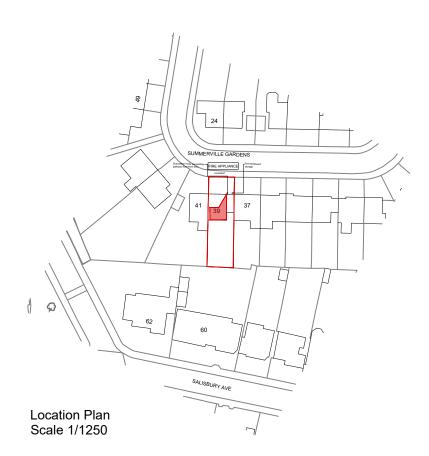

## CLIENT DWAKARA ATRI

PROJECT TITLE LOFT CONVERSION

DRAWING TITLE SITE LOCATION PLAN

## PROJECT ADDRESS 39 SUMMERVILLE GARDENS CHEAM SUTTON SM12BU

| JOB NO     | 889       |
|------------|-----------|
| DRAWING NO | 01A       |
| REV NO     | -         |
| SCALE@A3   | AS STATED |
| DRAWN BY   | LC        |
| STAGE      | PLANNING  |