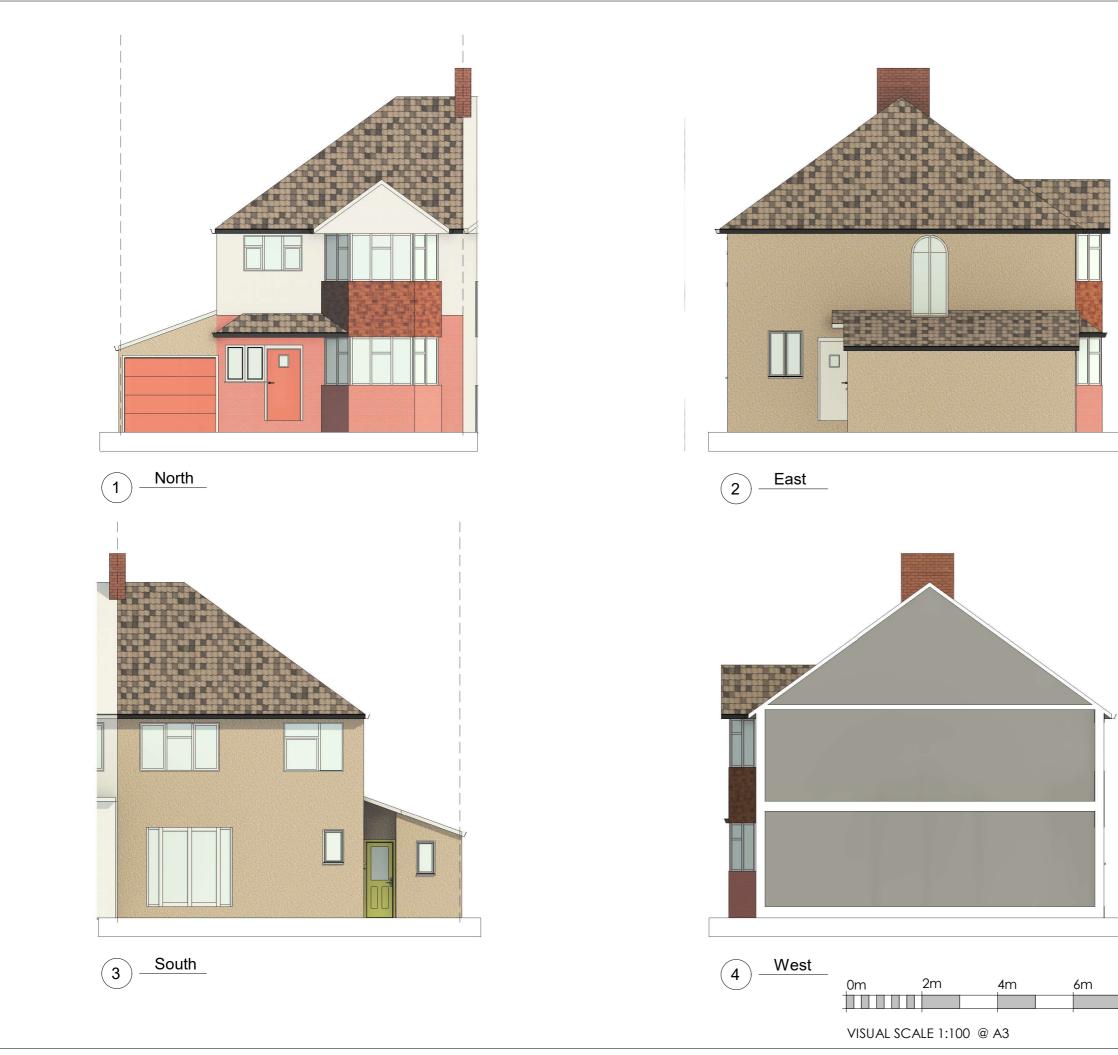

COPYRIGHT FOR THIS DRAWING IS HELD BY ARCHETECTURAL DESIGN SERVICES (UK) LTD. IT IS NOT TO BE REPRODUCED WITHOUT EXPRESS PERMISSION.

CLIENT

DWARAKA ATRI

PROJECT TITLE

LOFT CONVERSION

DRAWING TITLE

EXISTING ELEVATIONS

PROJECT ADDRESS

39 Summerville Gardens Cheam SUTTON SM1 2BU

| JOB NO     | 889      |  |
|------------|----------|--|
| DRAWING NO | 03       |  |
| REV NO     | 1        |  |
| SCALE@A3   | 1 : 100  |  |
| DRAWN BY   | DG       |  |
| STAGE      | PLANNING |  |