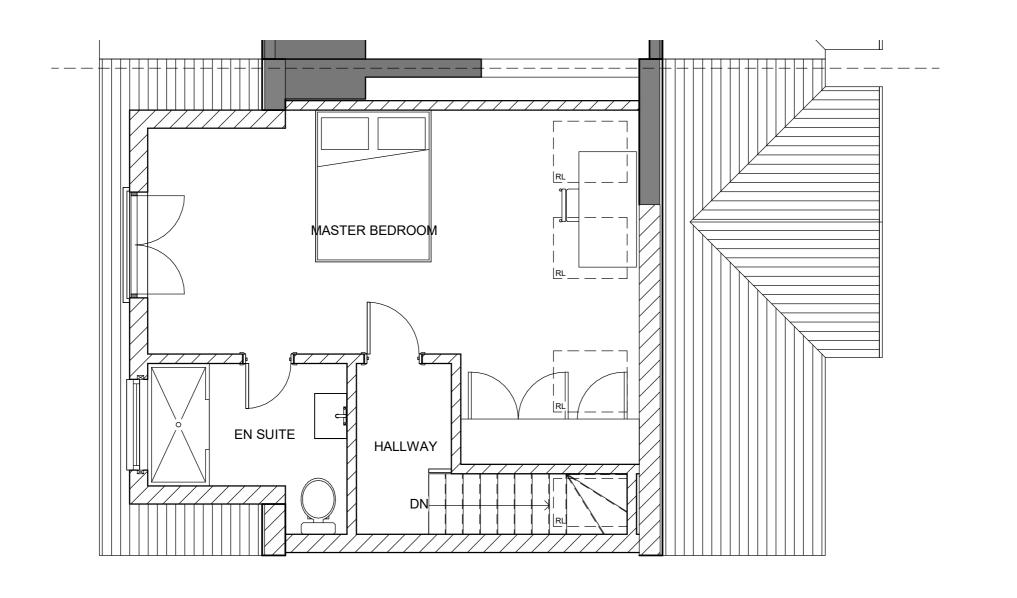

COPYRIGHT FOR THIS DRAWING IS HELD BY ARCHETECTURAL DESIGN SERVICES (UK) LTD. IT IS NOT TO BE REPRODUCED WITHOUT EXPRESS PERMISSION.

CLIENT

DWARAKA ATRI

PROJECT TITLE

LOFT CONVERSION

DRAWING TITLE

PROPOSED LOFT PLAN OPTION 2

PROJECT ADDRESS

39 Summerville Gardens Cheam SUTTON SM1 2BU

| JOB NO     | 889      |
|------------|----------|
| DRAWING NO | 43       |
| REV NO     | В        |
| SCALE@A3   | 1 : 50   |
| DRAWN BY   | DG       |
| STAGE      | PLANNING |