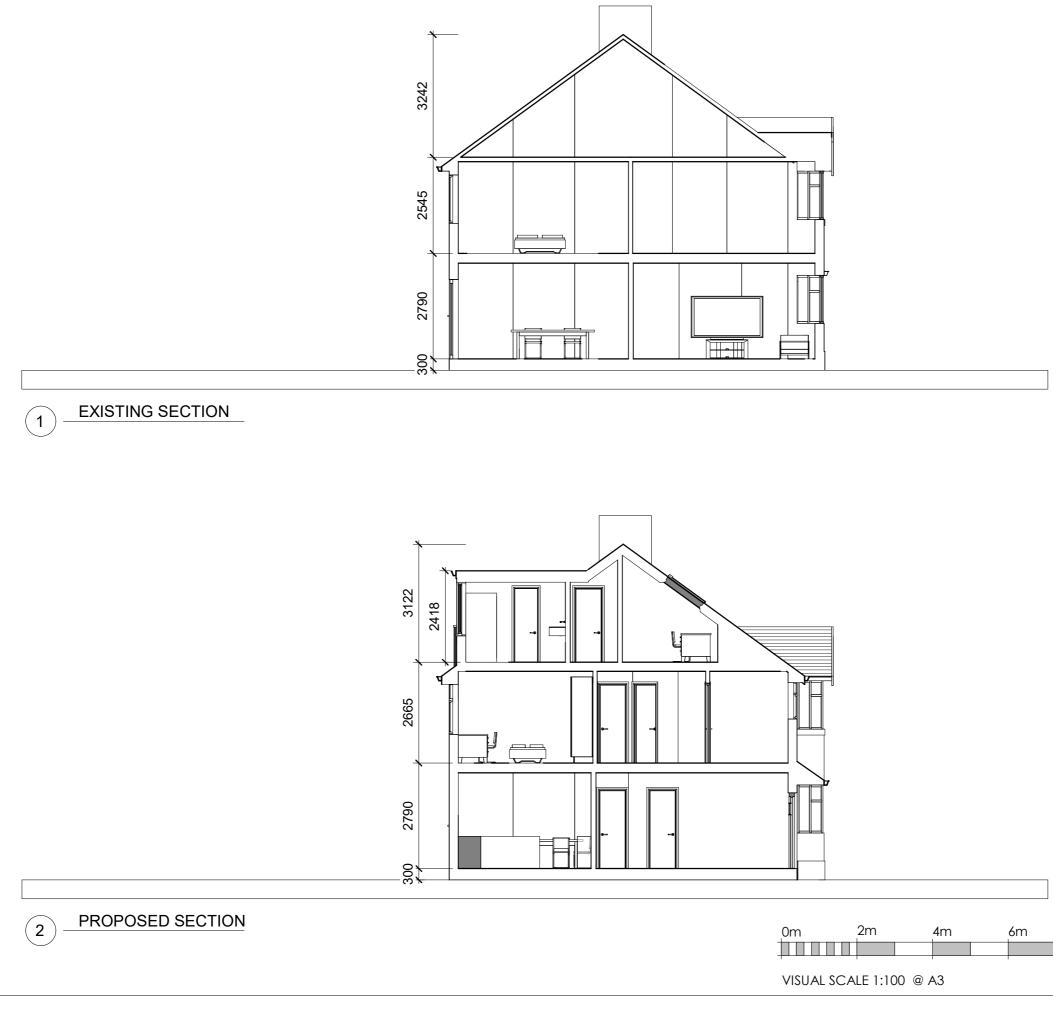

|        | THIS DRAWING IS INDICATIVE<br>AND FOR PLANNING PURPOSES<br>ONLY AND NOT CONSIDERED<br>"CONSTRUCTION ISSUE".                                         |          |
|--------|-----------------------------------------------------------------------------------------------------------------------------------------------------|----------|
|        | ALL DIMENSIONS ARE TO BE<br>CHECKED AND VERIFIED ON<br>SITE WITH ANY<br>DISCREPENCIES REPORTED TO<br>ARCHITECTURAL DESIGNS<br>SERVICES (UK)LTD      |          |
|        | COPYRIGHT FOR THIS<br>DRAWING IS HELD BY<br>ARCHETECTURAL DESIGN<br>SERVICES (UK) LTD. IT IS NOT<br>TO BE REPRODUCED WITHOUT<br>EXPRESS PERMISSION. |          |
|        |                                                                                                                                                     |          |
|        |                                                                                                                                                     |          |
|        | CLIENT                                                                                                                                              |          |
|        | DWARAKA ATRI                                                                                                                                        |          |
|        | PROJECT TITLE                                                                                                                                       |          |
|        | LOFT CONVERSION                                                                                                                                     |          |
|        | DRAWING TITLE                                                                                                                                       |          |
|        | EXISTING AND<br>PROPOSED SECTION                                                                                                                    |          |
|        | PROJECT ADDRESS                                                                                                                                     |          |
|        | 39 Summerville Gardens<br>Cheam<br>SUTTON<br>SM1 2BU                                                                                                |          |
|        | JOB NO                                                                                                                                              | 889      |
|        | DRAWING NO                                                                                                                                          | 04       |
|        | REV NO                                                                                                                                              | В        |
|        | SCALE@A3                                                                                                                                            | 1 : 100  |
|        | DRAWN BY                                                                                                                                            | DG       |
|        | STAGE                                                                                                                                               | PLANNING |
| 8m 10m | ARCHITECTURAL DESIGNS<br>Building 2<br>Guilding disultanse Park<br>Guilding Surry, GU28XG<br>Tet: 01483 362 380<br>Emai: Intoğastuk                 |          |