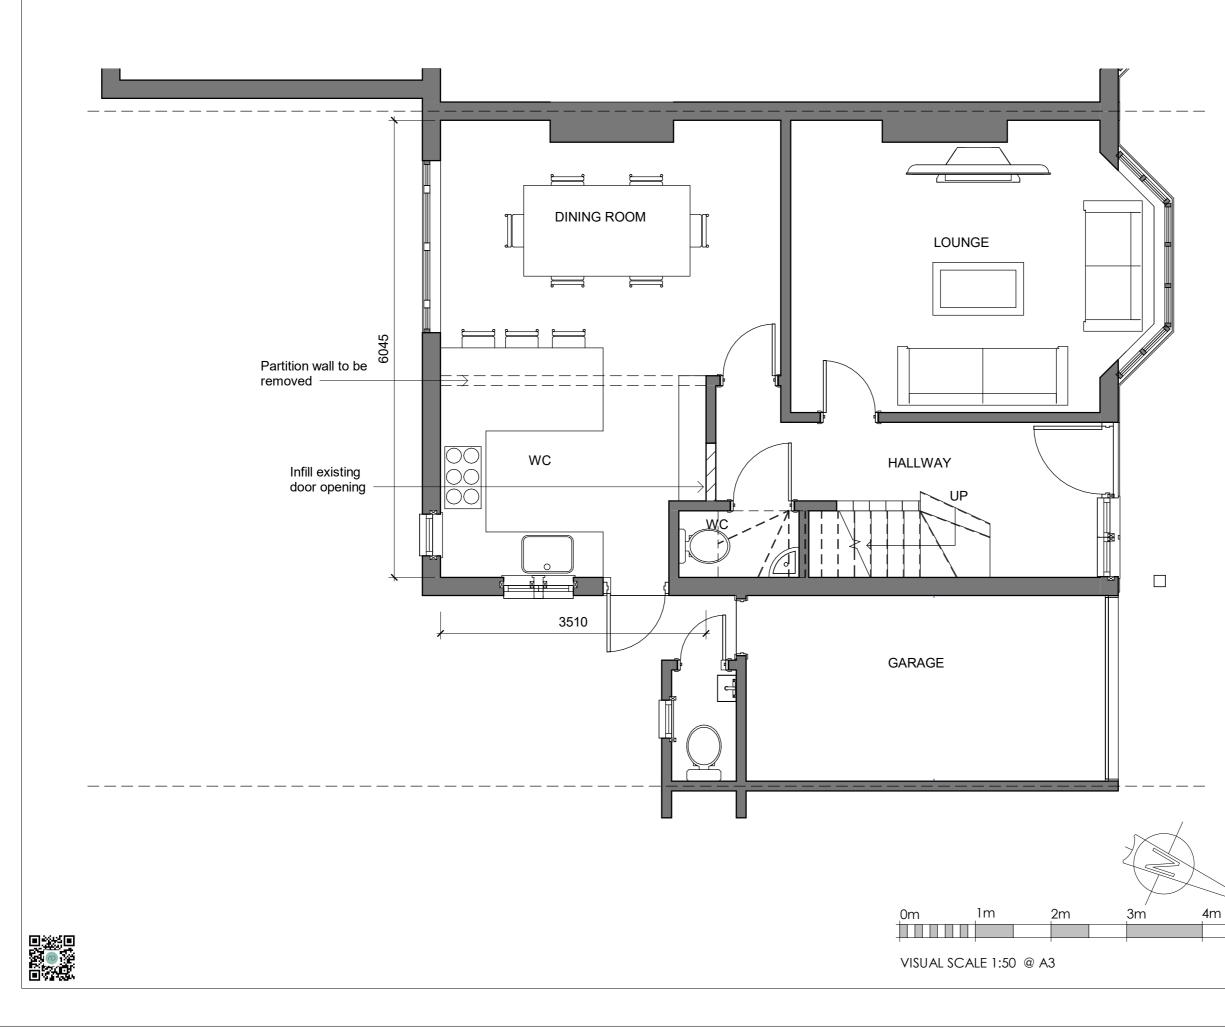

THIS DRAWING IS INDICATIVE AND FOR PLANNING PURPOSES ONLY AND NOT CONSIDERED "CONSTRUCTION ISSUE". ALL DIMENSIONS ARE TO BE CHECKED AND VERIFIED ON DISCREPENCIES REPORTED TO ARCHITECTURAL DESIGNS SERVICES (UK)LTD COPYRIGHT FOR THIS DRAWING IS HELD BY ARCHETECTURAL DESIGN SERVICES (UK) LTD. IT IS NOT TO BE REPRODUCED WITHOUT EXPRESS PERMISSION. CLIENT DWARAKA ATRI PROJECT TITLE LOFT CONVERSION DRAWING TITLE PROPOSED GROUND FLOOR PLAN OPTION 2 PROJECT ADDRESS 39 Summerville Gardens Cheam SUTTON SM1 2BU 889 JOB NO 41 DRAWING NO **REV NO** 1 1:50 SCALE@A3 DG DRAWN BY PLANNING STAGE 5m ARCHITECTURAL DESIGNS  $\frown$ ildford Surrey, GU28XC Tel: 01483 362 980