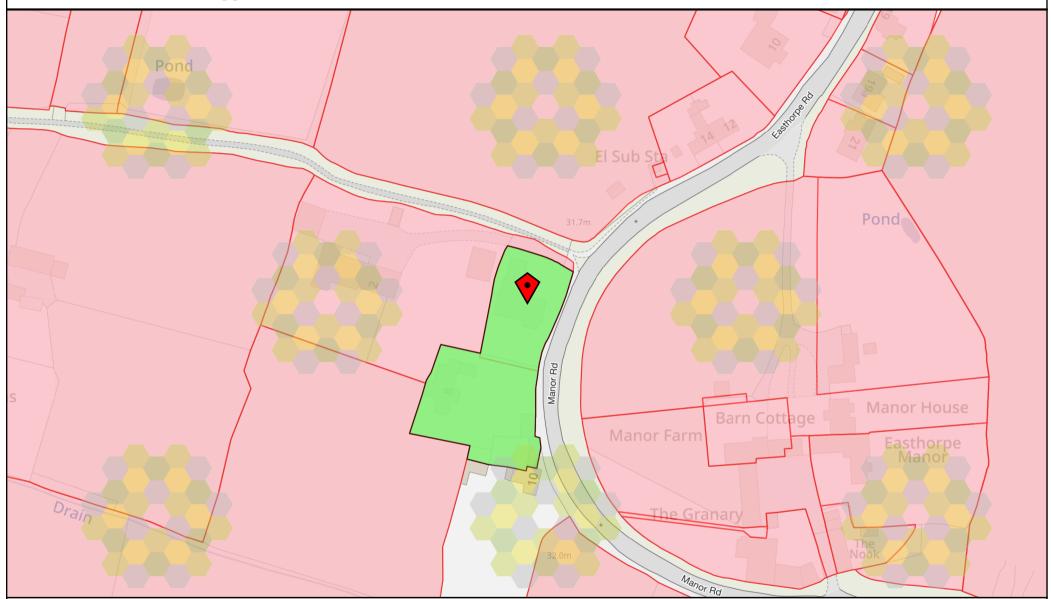

BETA

0 5 10 15 20 25 30 35 40 50m

Map scale 1:1250

© Crown copyright and database rights 2023 Ordnance Survey 100026316

This map is for reference purposes only. You are not permitted to copy, sub-license, distribute or sell any of this data to third parties in any form. Data last updated 10:00pm 17 NOVEMBER, 2023

## MapSearch Snapshot

| Title number | Estate information | Address                                                                      |
|--------------|--------------------|------------------------------------------------------------------------------|
| LT389960     | Freehold           | 8 MANOR ROAD, EASTHORPE, NOTTINGHAM NG13 0DU                                 |
| LT497851     | Freehold           | LAND ON THE NORTH-EAST SIDE OF, 8 MANOR ROAD, EASTHORPE, NOTTINGHAM NG13 0DU |