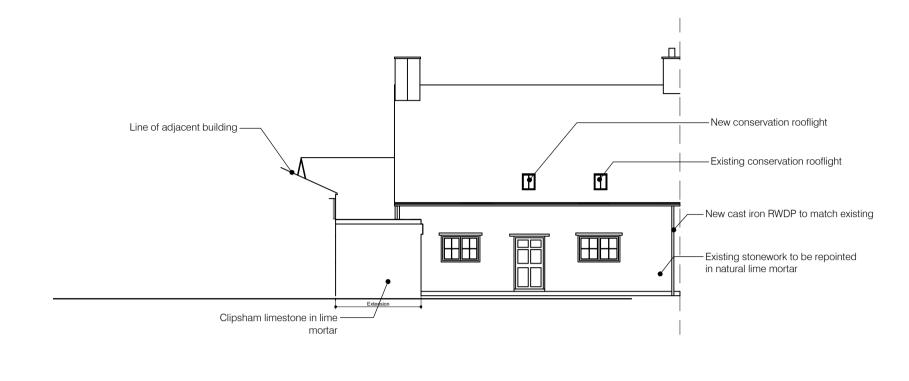

SCALE 1:100 @A1

NORTH WEST ELEVATION PROPOSED

SCALE 1:100 @A1

SOUTH WEST ELEVATION PROPOSED

SCALE 1:100 @A1

PERSPECTIVE

SOUTH WEST ELEVATION / SECTION A-301 SCALE 1:100 @A1

client architect 17 BULL LANE, KETTON REV X XX/XX/XX - MINOR AMENDMENTS This drawing is the copyright of the Architects and may not be reproduced or used except by written permission. Dimensions must not be scaled from this drawing. The Contractor is to check and verify all building and site Dwell Architects Rebecca Fitzpatrick extg / unknown drawing title Willoughby House 2, Broad Street 17 Bull Lane ELEVATIONS - PROPOSED brickwork
blockwork
stud dimensions before work is put in hand. Ketton Stamford Rutland The Contractor is to check and verify with all the Statutory Authorities and the Employer the location and condition of any underground or overhead services or confirm that none exist prior to work commencing on site. The Contractor shall comply with enactments regulations and working rules relating to safety health and welfare of PE9 1PB job no package no drawing no / rev status PRELIMINARY SEE DWG 0445 A301 / 01780 678007 dwellarchitects.dw@gmail.com date checked workpeople. Dwellarchitects.net 06/12/2023