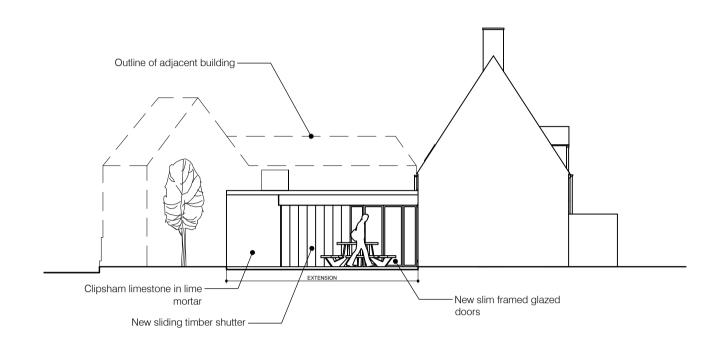

SCALE 1:100 @A1

NORTH WEST ELEVATION PROPOSED

SCALE 1:100 @A1

SOUTH WEST ELEVATION PROPOSED

SCALE 1:100 @A1

PERSPECTIVE

SOUTH WEST ELEVATION / SECTION A-301 SCALE 1:100 @A1

client architect 17 BULL LANE, KETTON REV X XX/XX/XX - MINOR AMENDMENTS This drawing is the copyright of the Architects and may not be reproduced or used except by written permission. Dimensions must not be scaled from this drawing. The Contractor is to check and verify all building and site Dwell Architects Rebecca Fitzpatrick extg / unknown drawing title Willoughby House 2, Broad Street 17 Bull Lane ELEVATIONS - PROPOSED brickwork
blockwork
stud dimensions before work is put in hand. Ketton Stamford Rutland The Contractor is to check and verify with all the Statutory Authorities and the Employer the location and condition of any underground or overhead services or confirm that none exist prior to work commencing on site. The Contractor shall comply with enactments regulations and working rules relating to safety health and welfare of PE9 1PB job no package no drawing no / rev status PRELIMINARY SEE DWG 0445 A301 / 01780 678007 dwellarchitects.dw@gmail.com date checked workpeople. Dwellarchitects.net 06/12/2023