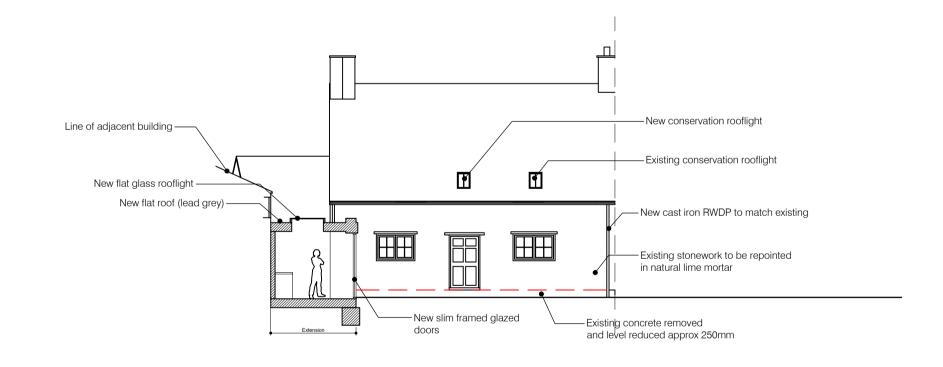

SCALE 1:100 @A1

NORTH WEST ELEVATION PROPOSED

SCALE 1:100 @A1

SOUTH WEST ELEVATION PROPOSED

SCALE 1:100 @A1

PERSPECTIVE

SOUTH WEST ELEVATION / SECTION A-301 SCALE 1:100 @A1

client architect 17 BULL LANE, KETTON REV X XX/XX/XX - MINOR AMENDMENTS This drawing is the copyright of the Architects and may not be reproduced or used except by written permission. Dimensions must not be scaled from this drawing. The Contractor is to check and verify all building and site Dwell Architects Rebecca Fitzpatrick extg / unknown drawing title Willoughby House 2, Broad Street 17 Bull Lane ELEVATIONS - PROPOSED brickwork
blockwork
stud dimensions before work is put in hand. Ketton Stamford Rutland The Contractor is to check and verify with all the Statutory Authorities and the Employer the location and condition of any underground or overhead services or confirm that none exist prior to work commencing on site. The Contractor shall comply with enactments regulations and working rules relating to safety health and welfare of PE9 1PB job no package no drawing no / rev status PRELIMINARY SEE DWG 0445 A301 / 01780 678007 dwellarchitects.dw@gmail.com date checked workpeople. Dwellarchitects.net 06/12/2023