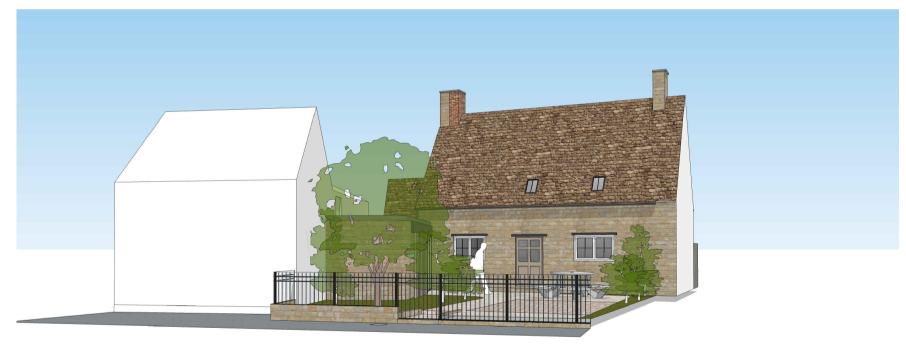

SCALE 1:100 @A1

NORTH WEST ELEVATION PROPOSED

SCALE 1:100 @A1

SOUTH WEST ELEVATION PROPOSED

SCALE 1:100 @A1

PERSPECTIVE

SOUTH WEST ELEVATION / SECTION A-301 SCALE 1:100 @A1

client architect 17 BULL LANE, KETTON REV X XX/XX/XX - MINOR AMENDMENTS This drawing is the copyright of the Architects and may not be reproduced or used except by written permission. Dimensions must not be scaled from this drawing. The Contractor is to check and verify all building and site Dwell Architects Rebecca Fitzpatrick extg / unknown drawing title Willoughby House 2, Broad Street 17 Bull Lane ELEVATIONS - PROPOSED brickwork
blockwork
stud dimensions before work is put in hand. Ketton Stamford Rutland The Contractor is to check and verify with all the Statutory Authorities and the Employer the location and condition of any underground or overhead services or confirm that none exist prior to work commencing on site. The Contractor shall comply with enactments regulations and working rules relating to safety health and welfare of PE9 1PB job no package no drawing no / rev status PRELIMINARY SEE DWG 0445 A301 / 01780 678007 dwellarchitects.dw@gmail.com date checked workpeople. Dwellarchitects.net 06/12/2023