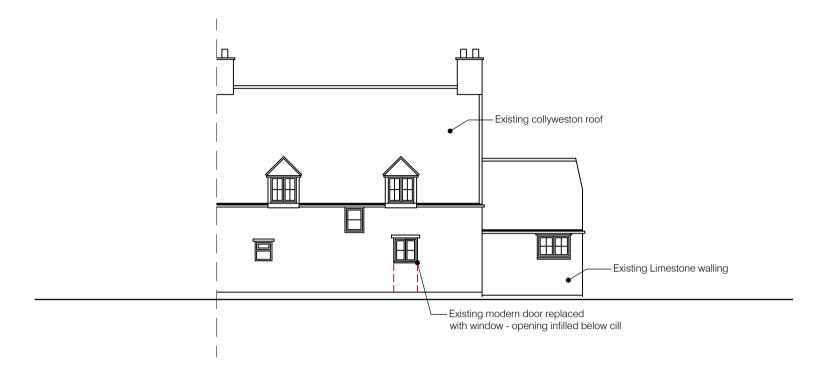

SCALE 1:100 @A1

NORTH WEST ELEVATION PROPOSED

SCALE 1:100 @A1

SOUTH WEST ELEVATION PROPOSED

SCALE 1:100 @A1

PERSPECTIVE

SOUTH WEST ELEVATION / SECTION A-301 SCALE 1:100 @A1

client architect 17 BULL LANE, KETTON REV X XX/XX/XX - MINOR AMENDMENTS This drawing is the copyright of the Architects and may not be reproduced or used except by written permission. Dimensions must not be scaled from this drawing. The Contractor is to check and verify all building and site Dwell Architects Rebecca Fitzpatrick extg / unknown drawing title Willoughby House 2, Broad Street 17 Bull Lane ELEVATIONS - PROPOSED brickwork
blockwork
stud dimensions before work is put in hand. Ketton Stamford Rutland The Contractor is to check and verify with all the Statutory Authorities and the Employer the location and condition of any underground or overhead services or confirm that none exist prior to work commencing on site. The Contractor shall comply with enactments regulations and working rules relating to safety health and welfare of PE9 1PB job no package no drawing no / rev status PRELIMINARY SEE DWG 0445 A301 / 01780 678007 dwellarchitects.dw@gmail.com date checked workpeople. Dwellarchitects.net 06/12/2023