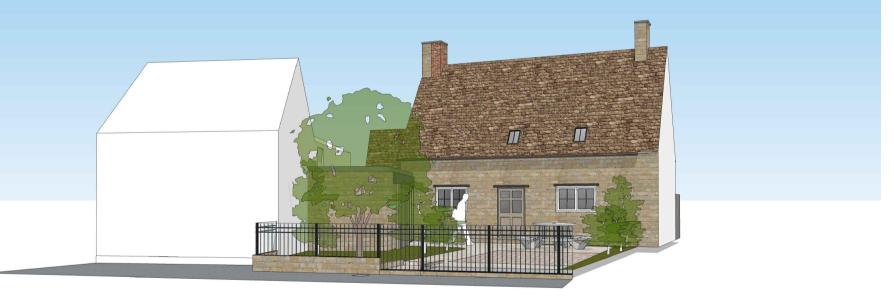

SCALE 1:100 @A1

NORTH WEST ELEVATION PROPOSED

SCALE 1:100 @A1

SOUTH WEST ELEVATION PROPOSED

SCALE 1:100 @A1

PERSPECTIVE

SOUTH WEST ELEVATION / SECTION A-301 SCALE 1:100 @A1

client architect 17 BULL LANE, KETTON REV X XX/XX/XX - MINOR AMENDMENTS This drawing is the copyright of the Architects and may not be reproduced or used except by written permission. Dimensions must not be scaled from this drawing. The Contractor is to check and verify all building and site Dwell Architects Rebecca Fitzpatrick extg / unknown drawing title Willoughby House 2, Broad Street 17 Bull Lane ELEVATIONS - PROPOSED brickwork
blockwork
stud dimensions before work is put in hand. Ketton Stamford Rutland The Contractor is to check and verify with all the Statutory Authorities and the Employer the location and condition of any underground or overhead services or confirm that none exist prior to work commencing on site. The Contractor shall comply with enactments regulations and working rules relating to safety health and welfare of PE9 1PB job no package no drawing no / rev status PRELIMINARY SEE DWG 0445 A301 / 01780 678007 dwellarchitects.dw@gmail.com date checked workpeople. Dwellarchitects.net 06/12/2023