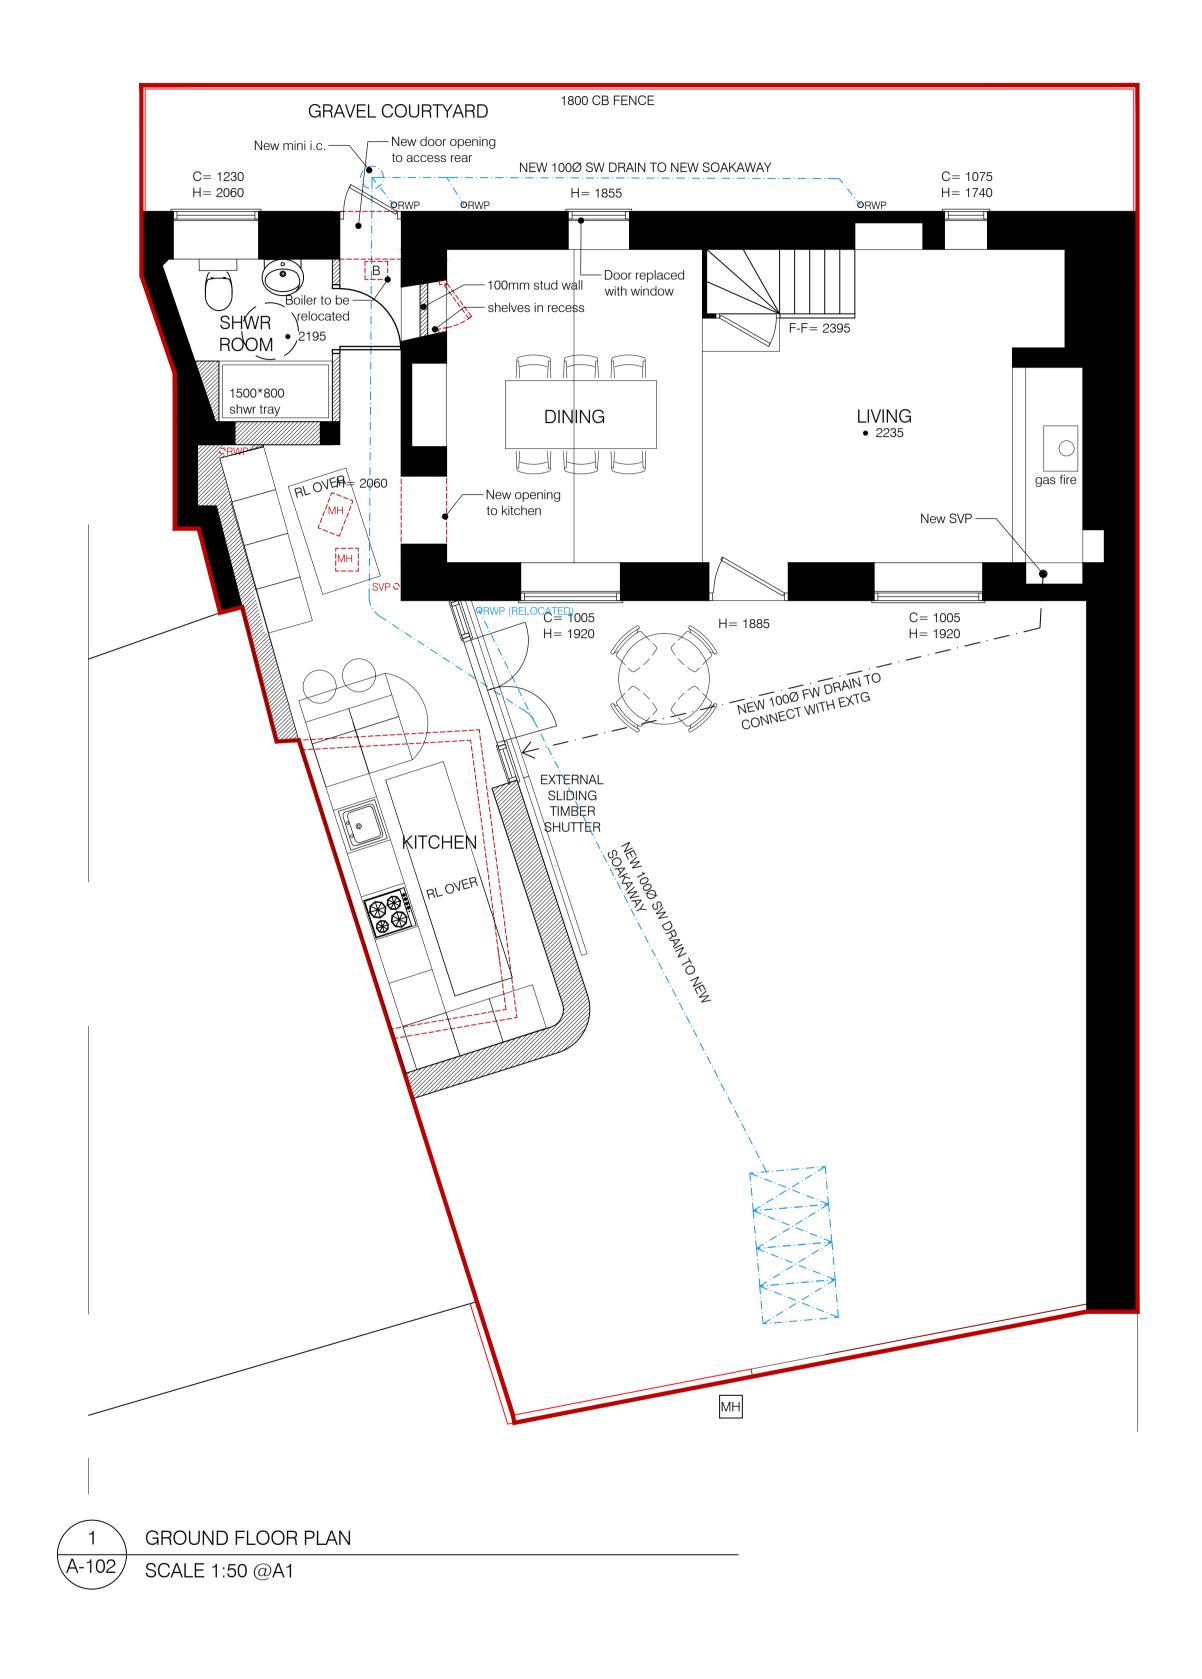

FIRST FLOOR PLAN SCALE 1:50 @A1

status

PRELIMINARY

REV A 04/10/2023 - Amended following client meeting 02/10/23 REV B 01/11/2023 - Amended following client comments REV C 02/11/2023 - Amended following client comments

extg / unknown brickwork
blockwork
stud

EXTENSION TOTAL AREA PROPOSED EXTG AREA DEMO XX XX XX XX XX

XX

This drawing is the copyright of the Architects and may not be reproduced or used except by written permission. Dimensions must not be scaled from this drawing. The Contractor is to check and verify all building and site dimensions before work is put in hand.