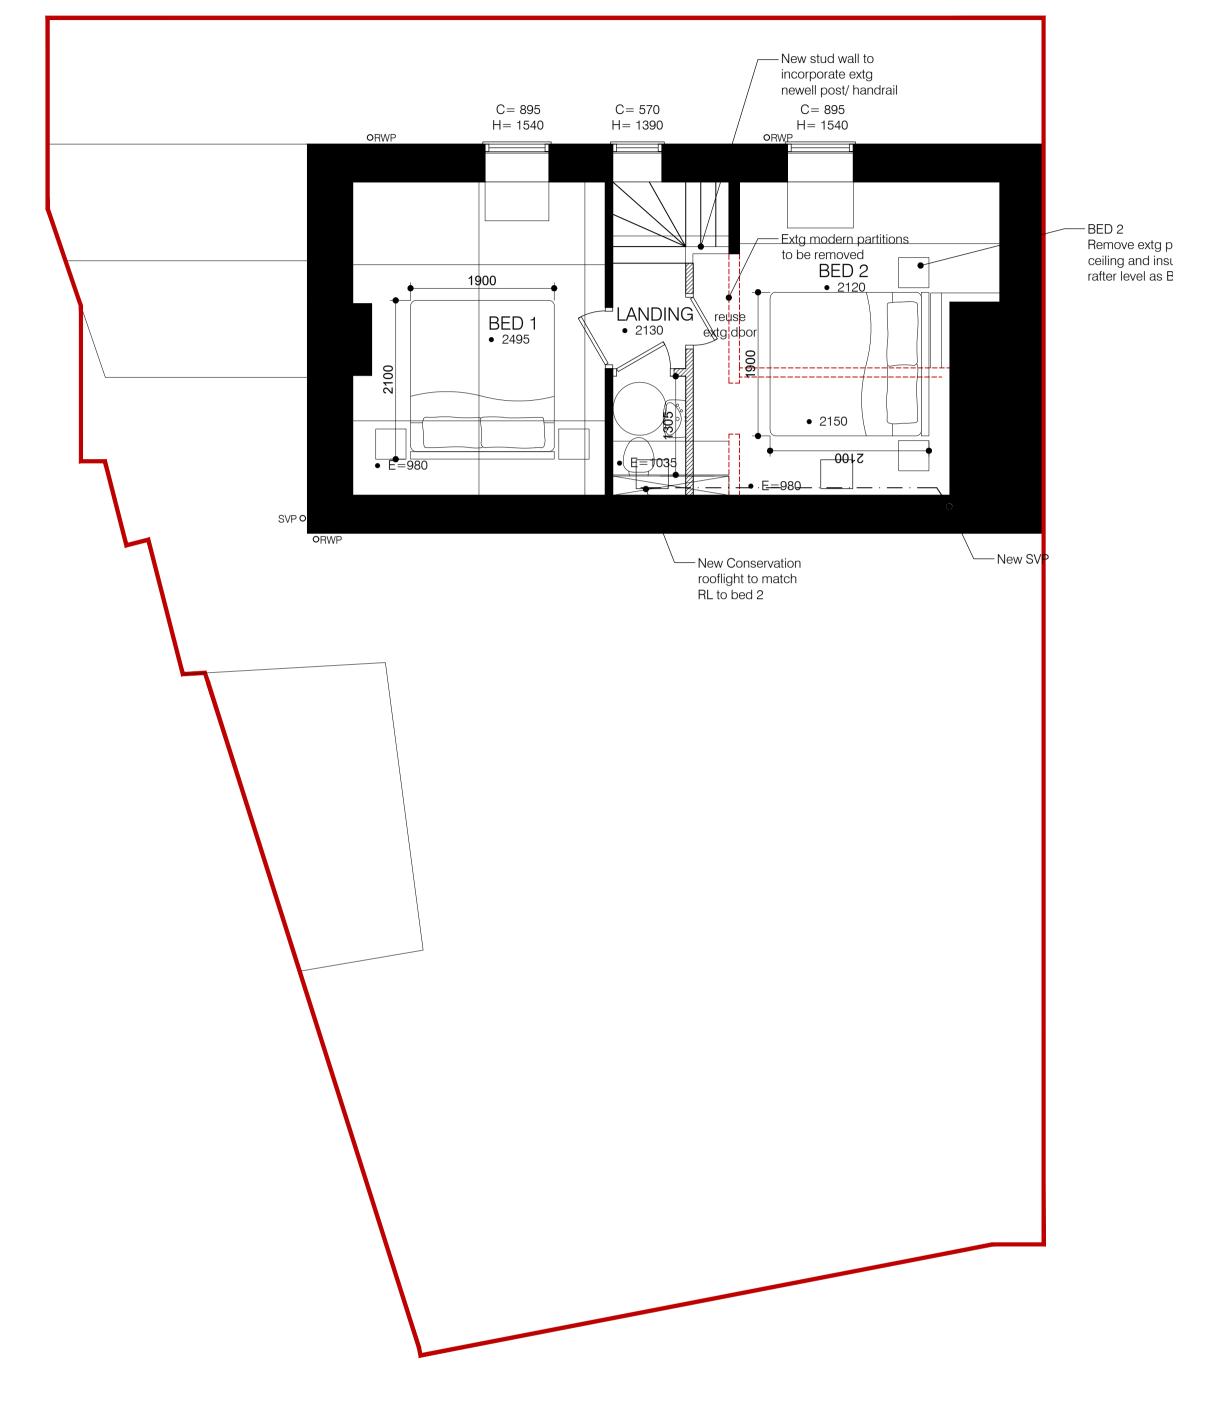

FIRST FLOOR PLAN SCALE 1:50 @A1

status

PRELIMINARY

REV A 04/10/2023 - Amended following client meeting 02/10/23 REV B 01/11/2023 - Amended following client comments REV C 02/11/2023 - Amended following client comments

extg / unknown brickwork
blockwork
stud

EXTENSION TOTAL AREA PROPOSED EXTG AREA DEMO XX XX XX XX XX

XX

This drawing is the copyright of the Architects and may not be reproduced or used except by written permission. Dimensions must not be scaled from this drawing. The Contractor is to check and verify all building and site dimensions before work is put in hand.