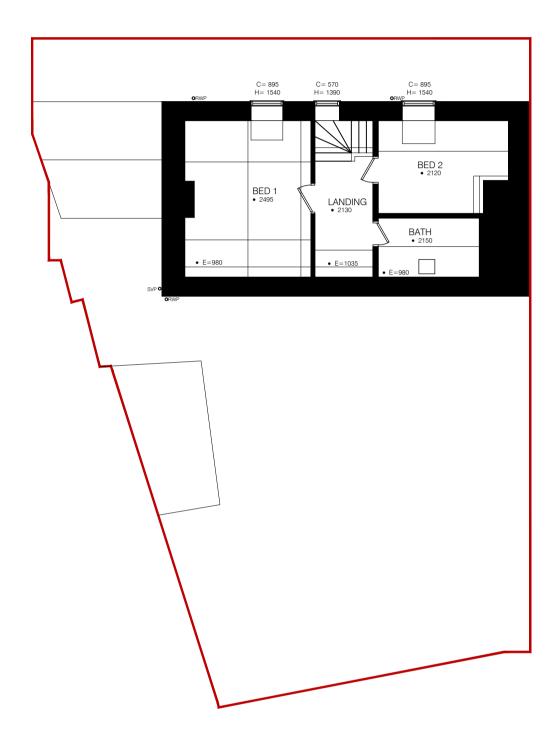

REV X XX/XX/XX - MINOR AMENDMENTS

revisions

key

 extg / unknown

 brickwork

 blockwork

 stud

notes

C= 1075 H= 1740 LIVING • 2235 GRASS/PLANTING





| notes                                                                                                                                                                                                                                                                                                                                                    | client                                                   | architect                                                                      | 17 BULL LANE, KETTON            |                  |                |                            |                       |
|---------------------------------------------------------------------------------------------------------------------------------------------------------------------------------------