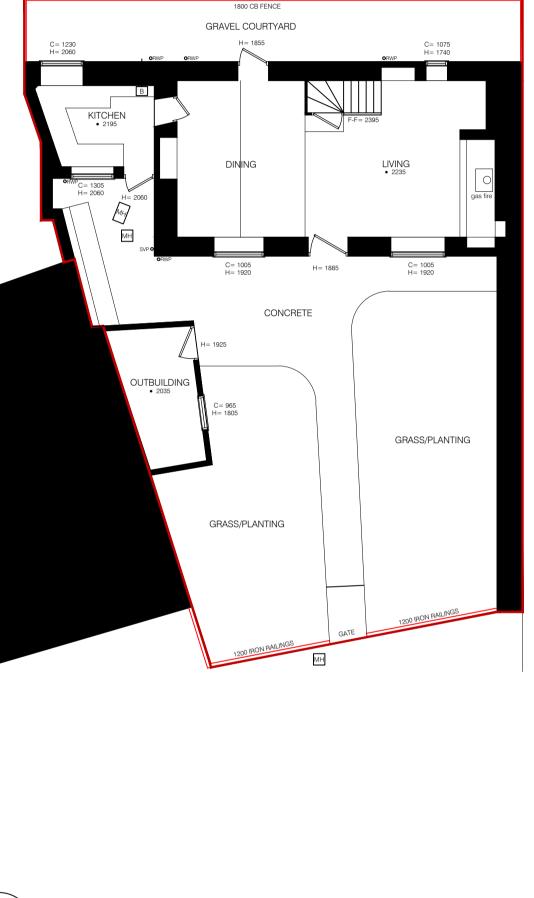

C= 1075 H= 1740 LIVING • 2235 GRASS/PLANTING

| notes                                                                                                                                                                                                                                                                                                                                                    | client                                                   | architect                                                                      | 17 BULL LANE, KETTON            |                  |                |                            |                       |
|----------------------------------------------------------------------------------------------------------------------------------------------------------------------------------------------------------------------------------------------------------------------------------------------------------------------------------------------------------|----------------------------------------------------------|--------------------------------------------------------------------------------|---------------------------------|------------------|----------------|----------------------------|-----------------------|
| This drawing is the copyright of the Architects and may not be reproduced or used except by written permission.<br>Dimensions must not be scaled from this drawing. The Contractor is to check and verify all building and site<br>dimensions before work is put in hand.                                                                                | Rebecca Fitzpatrick<br>17 Bull Lane<br>Ketton<br>Rutland | Dwell Architects<br>Willoughby House<br>2, Broad Street<br>Stamford            | drawing title<br>EXISTING PLANS |                  |                |                            |                       |
| The Contractor is to check and verify with all the Statutory Authorities and the Employer the location and condition of any underground or overhead services or confirm that none exist prior to work commencing on site. The Contractor shall comply with enactments regulations and working rules relating to safety health and welfare of workpeople. |                                                          | PE9 1PB<br>01780 678007<br>dwellarchitects.dw@gmail.com<br>Dwellarchitects.net | job no<br>0445                  | scale<br>SEE DWG | package no dra | drawing no / rev<br>A101 / | status<br>PRELIMINARY |
|                                                                                                                                                                                                                                                                                                                                                          |                                                          |                                                                                | date<br>03.07.2023              | checked<br>DW    |                |                            |                       |