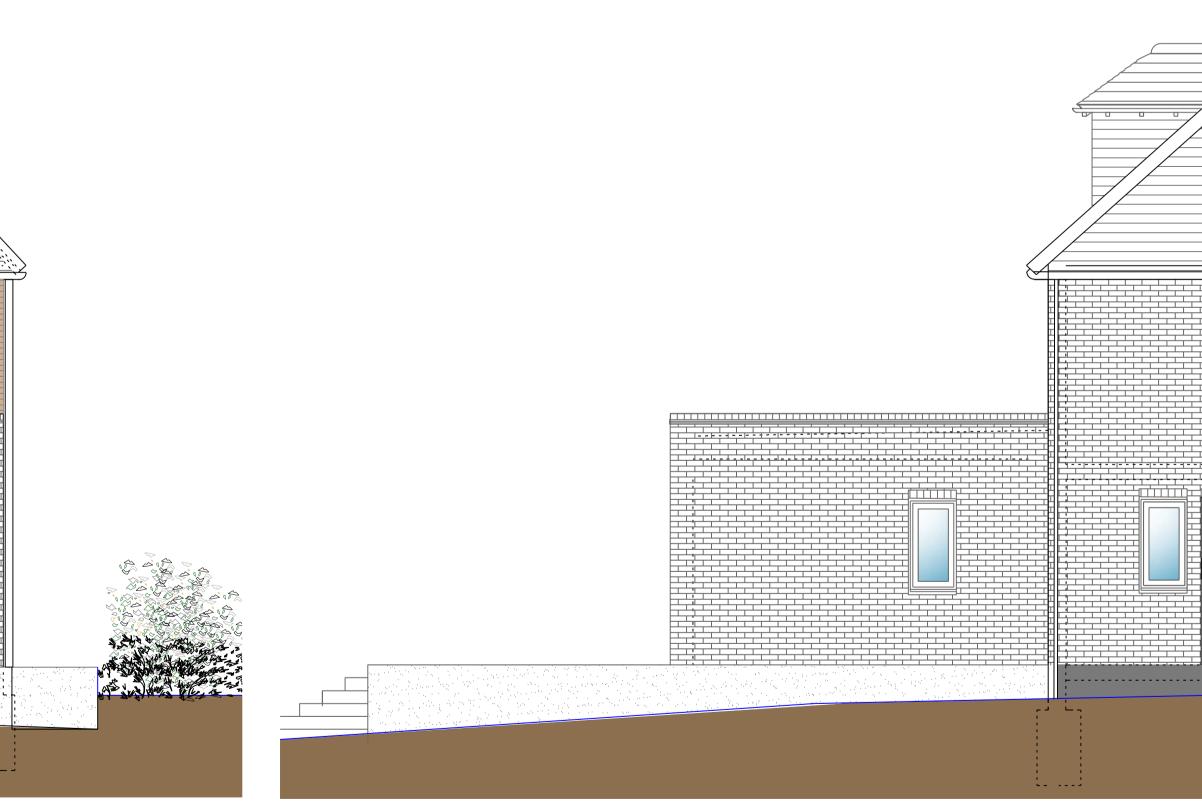

Side Elevation 1 1:50

Side Elevation 2 1:50

|          | 10.01.24 | NPC     |
|----------|----------|---------|
| Revision | Date     | Drawn   |
|          |          | Revisio |

|                                           | Openable 1200x600mm roof light GRP Roof imitaion zinc seems a Black/Anthracite Weatherboard                         | and edgings                                                                 |
|-------------------------------------------|---------------------------------------------------------------------------------------------------------------------|-----------------------------------------------------------------------------|
|                                           |                                                                                                                     |                                                                             |
|                                           |                                                                                                                     |                                                                             |
| AN<br>TECTURE<br>Amendments<br>on History | Project Address:<br>24 Whybourne Crescent<br>Tunbridge Wells<br>TN2 5BS<br>TN2 5BS<br>TN2 5BS<br>TN2 5BS<br>TN2 5BS | Client:     Matthew Hammond     OSED     ELEVATIONS     Scales:     1:50@A1 |