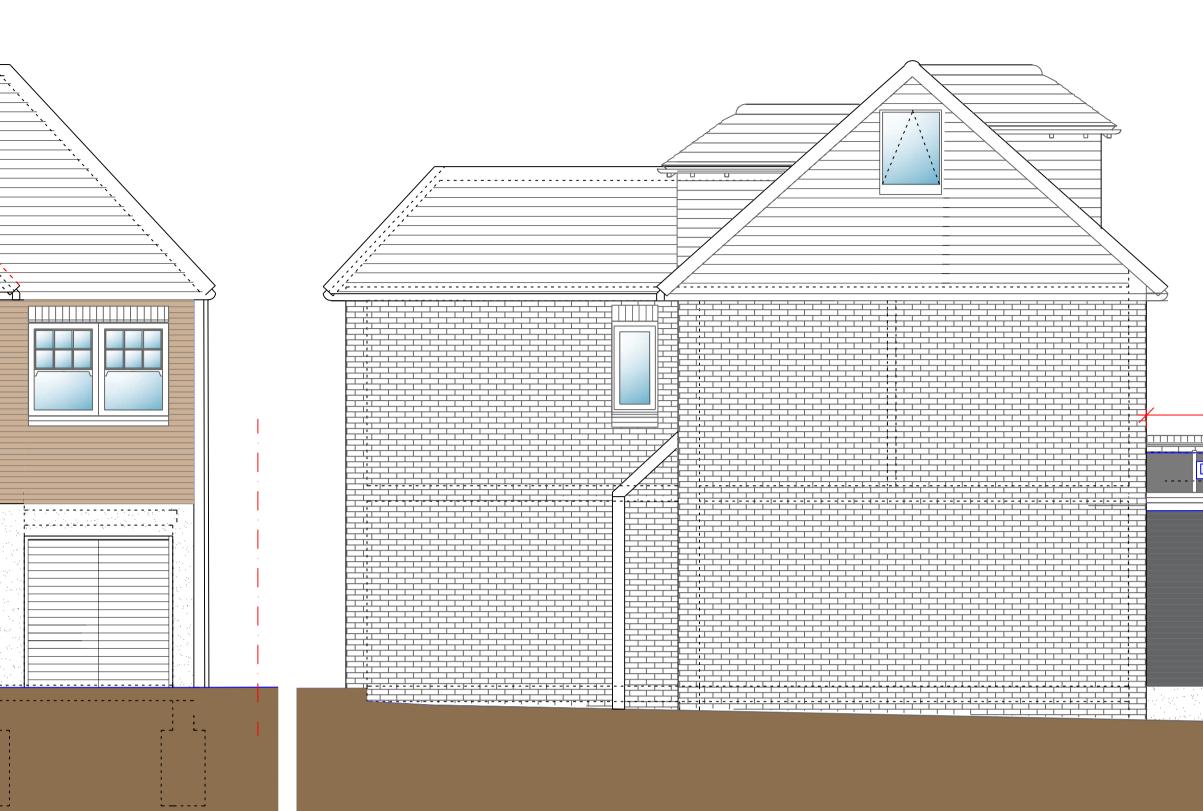

Side Elevation 1 1:50

Side Elevation 2 1:50

|          | 10.01.24 | NPC     |
|----------|----------|---------|
| Revision | Date     | Drawn   |
|          |          | Revisio |

|                                           | Openable 1200x600mm roof light GRP Roof imitaion zinc seems a Black/Anthracite Weatherboard                         | and edgings                                                                 |
|-------------------------------------------|---------------------------------------------------------------------------------------------------------------------|-----------------------------------------------------------------------------|
|                                           |                                                                                                                     |                                                                             |
|                                           |                                                                                                                     |                                                                             |
| AN<br>TECTURE<br>Amendments<br>on History | Project Address:<br>24 Whybourne Crescent<br>Tunbridge Wells<br>TN2 5BS<br>TN2 5BS<br>TN2 5BS<br>TN2 5BS<br>TN2 5BS | Client:     Matthew Hammond     OSED     ELEVATIONS     Scales:     1:50@A1 |