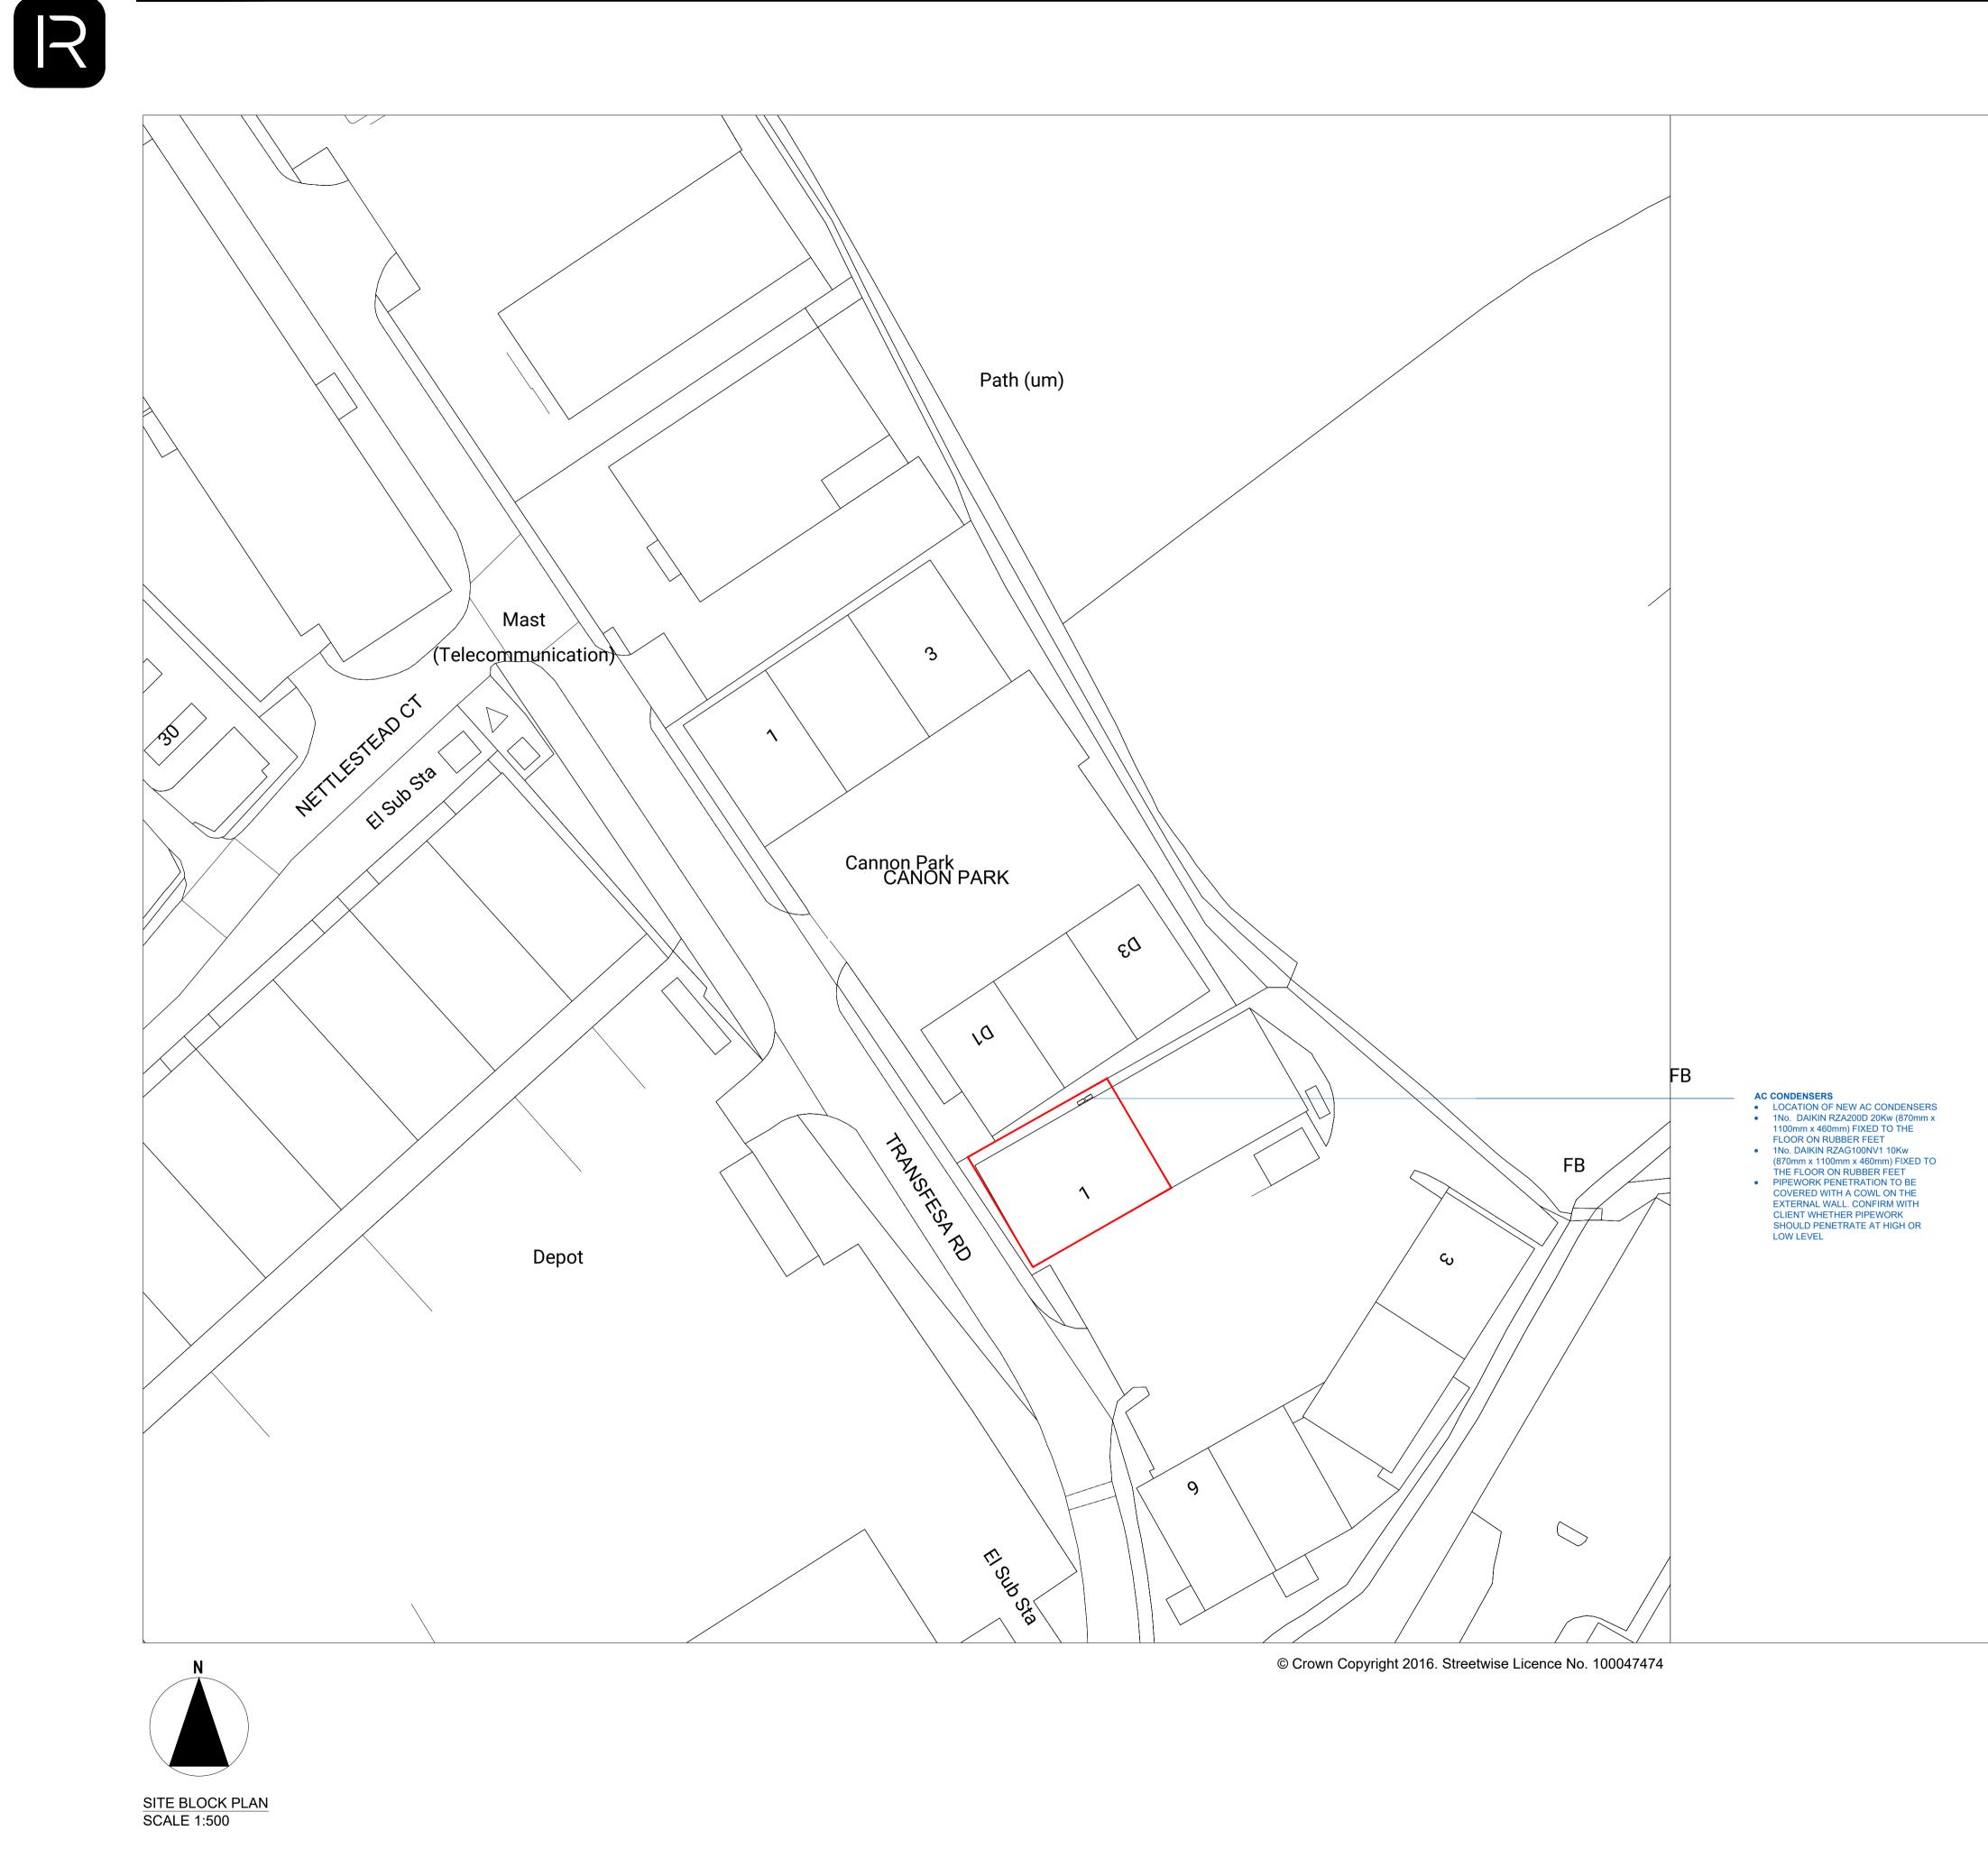

| ISSUED FOR<br>PLANNING                                                                   |                                                                                                                                                            |                                                                                |                    |
|------------------------------------------------------------------------------------------|------------------------------------------------------------------------------------------------------------------------------------------------------------|--------------------------------------------------------------------------------|--------------------|
| DRAWING PROJECT<br>UNIT 1 ORCHARD BUSINESS PARK. TRANSFESA RD, PADDOCK<br>WOOD, TN12 6UT |                                                                                                                                                            |                                                                                |                    |
| DRAWING TITLE<br>SITE BLOCK PLAN                                                         |                                                                                                                                                            |                                                                                |                    |
| CLIENT<br>SCREWFIX DIRECT LTD                                                            |                                                                                                                                                            |                                                                                |                    |
| DRAWN BY                                                                                 | CHECKED BY                                                                                                                                                 | SCALE<br>1:500 @ A1                                                            | DATE<br>17.11.2023 |
| DRAWING NUMBER<br>7363-SF_PADDOCK_WOOD-RIL-00-XX-DR-I-0026-BLOCK-P3                      |                                                                                                                                                            |                                                                                |                    |
| SCALE BAR @1:50<br>0 10n                                                                 |                                                                                                                                                            |                                                                                | 50m                |
|                                                                                          |                                                                                                                                                            | I <b>L</b> !,                                                                  |                    |
|                                                                                          | eso                                                                                                                                                        |                                                                                | nc                 |
|                                                                                          | INTEF                                                                                                                                                      | RIORS                                                                          |                    |
| GEORGE SMITH WAY, LUF<br>01935 422700 - design@re<br>COPYRIGHT OF THIS DRA               | D & WALES NO. 3678965, VAT R<br>FTON 2000 BUSINESS PARK,YEG<br>esolutioninteriors.com - www.reso<br>WING IS RESERVED BY RESOL<br>IS NOT COPIED, REPRODUCED | DVIL, SOMERSET, BA22 8QR<br>lutioninteriors.com<br>UTION INTERIORS LIMITED. TH |                    |