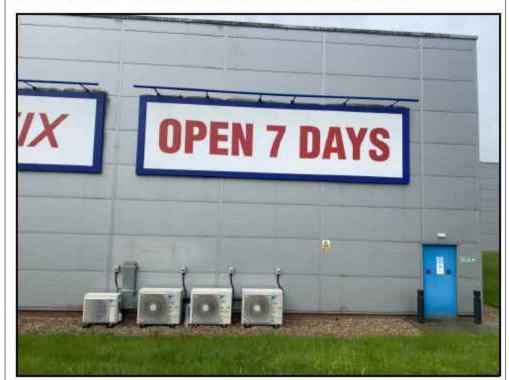

## LOCATION OF NEW AC CONDENSERS

- 1No. DAIKIN RZA200D 20Kw (870mm x 1100mm x 460mm) FIXED TO THE
- 1No. DAIKIN RZAG100NV1 10Kw (870mm x 1100mm x 460mm) FIXED TO
- PIPEWORK PENETRATION TO BE COVERED WITH A COWL ON THE EXTERNAL WALL. CONFIRM WITH CLIENT WHETHER PIPEWORK SHOULD PENETRATE AT HIGH OR

**EXTERNAL ELEVATIONS** 

DRAWN BY | CHECKED BY | SCALE

TYPICAL EXAMPLE OF AC UNITS FLOOR MOUNTED

|     |      | , and |
|-----|------|-------|
| 114 | 11   | 12 -  |
| -   |      |       |
| 1 - |      |       |
|     | TEMP |       |
|     |      |       |
|     |      |       |
|     |      |       |
|     |      |       |
|     |      |       |