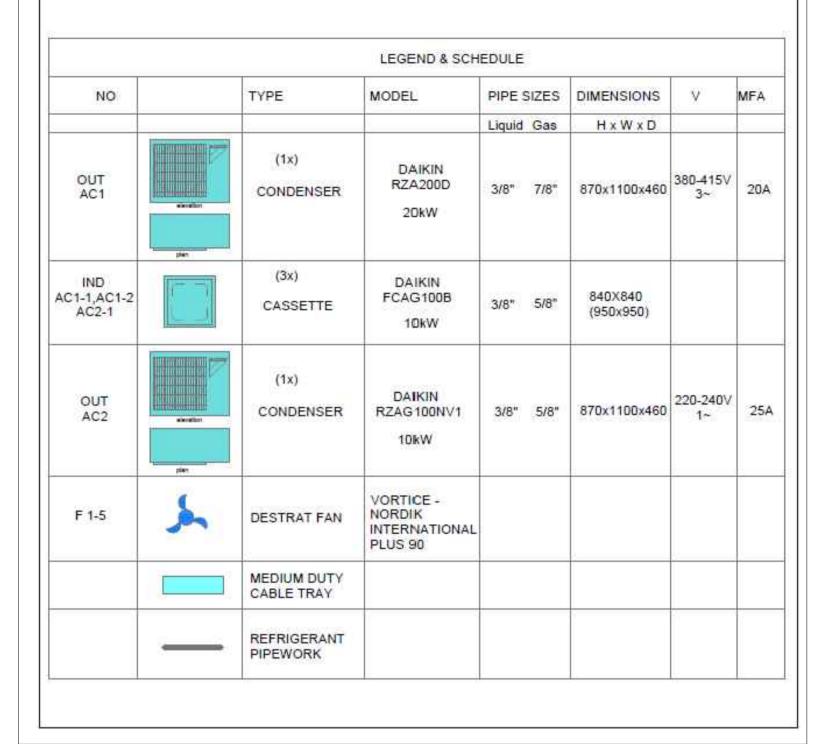

## LOCATION OF NEW AC CONDENSERS

- 1No. DAIKIN RZA200D 20Kw (870mm x 1100mm x 460mm) FIXED TO THE
- 1No. DAIKIN RZAG100NV1 10Kw (870mm x 1100mm x 460mm) FIXED TO
- PIPEWORK PENETRATION TO BE COVERED WITH A COWL ON THE EXTERNAL WALL. CONFIRM WITH CLIENT WHETHER PIPEWORK SHOULD PENETRATE AT HIGH OR