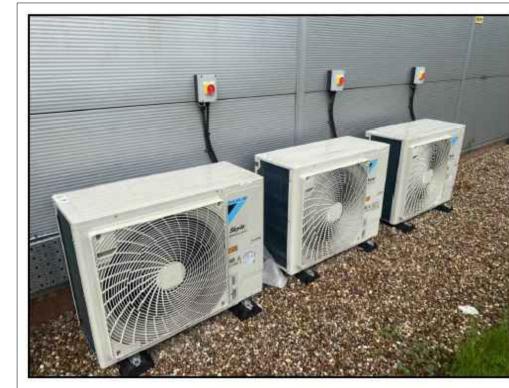

## LOCATION OF NEW AC CONDENSERS

- 1No. DAIKIN RZA200D 20Kw (870mm x 1100mm x 460mm) FIXED TO THE
- 1No. DAIKIN RZAG100NV1 10Kw (870mm x 1100mm x 460mm) FIXED TO
- PIPEWORK PENETRATION TO BE COVERED WITH A COWL ON THE EXTERNAL WALL. CONFIRM WITH CLIENT WHETHER PIPEWORK SHOULD PENETRATE AT HIGH OR

**EXTERNAL ELEVATIONS** 

DRAWN BY | CHECKED BY | SCALE

TYPICAL EXAMPLE OF AC UNITS FLOOR MOUNTED

|     |      | , and |
|-----|------|-------|
| 114 | 11   | 12 -  |
| -   |      |       |
| 1 - |      |       |
|     | TEMP |       |
|     |      |       |
|     |      |       |
|     |      |       |
|     |      |       |
|     |      |       |