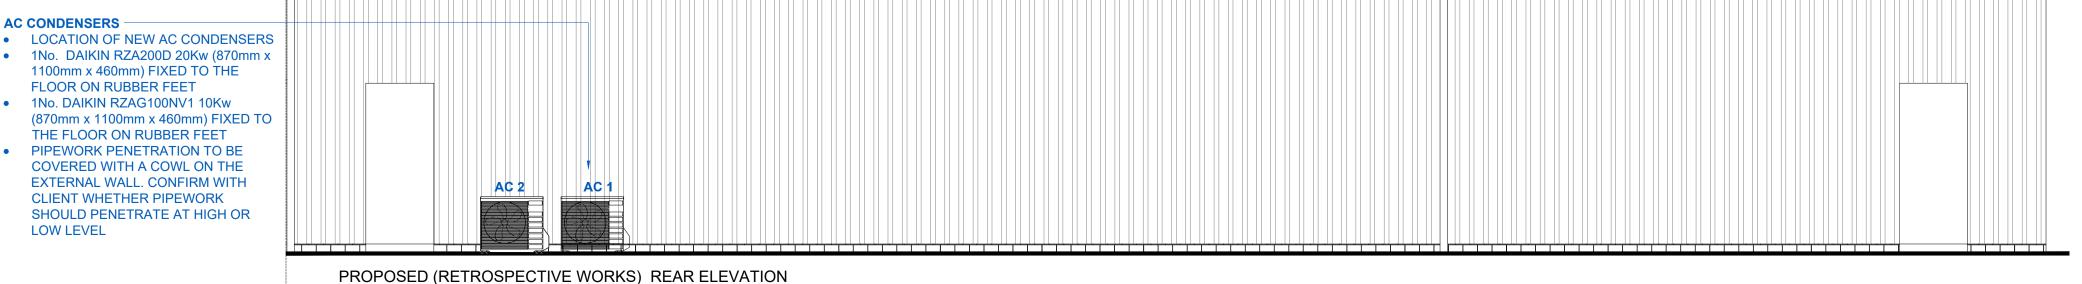

## LOCATION OF NEW AC CONDENSERS

- 1No. DAIKIN RZA200D 20Kw (870mm x 1100mm x 460mm) FIXED TO THE
- 1No. DAIKIN RZAG100NV1 10Kw (870mm x 1100mm x 460mm) FIXED TO
- PIPEWORK PENETRATION TO BE COVERED WITH A COWL ON THE EXTERNAL WALL. CONFIRM WITH CLIENT WHETHER PIPEWORK SHOULD PENETRATE AT HIGH OR