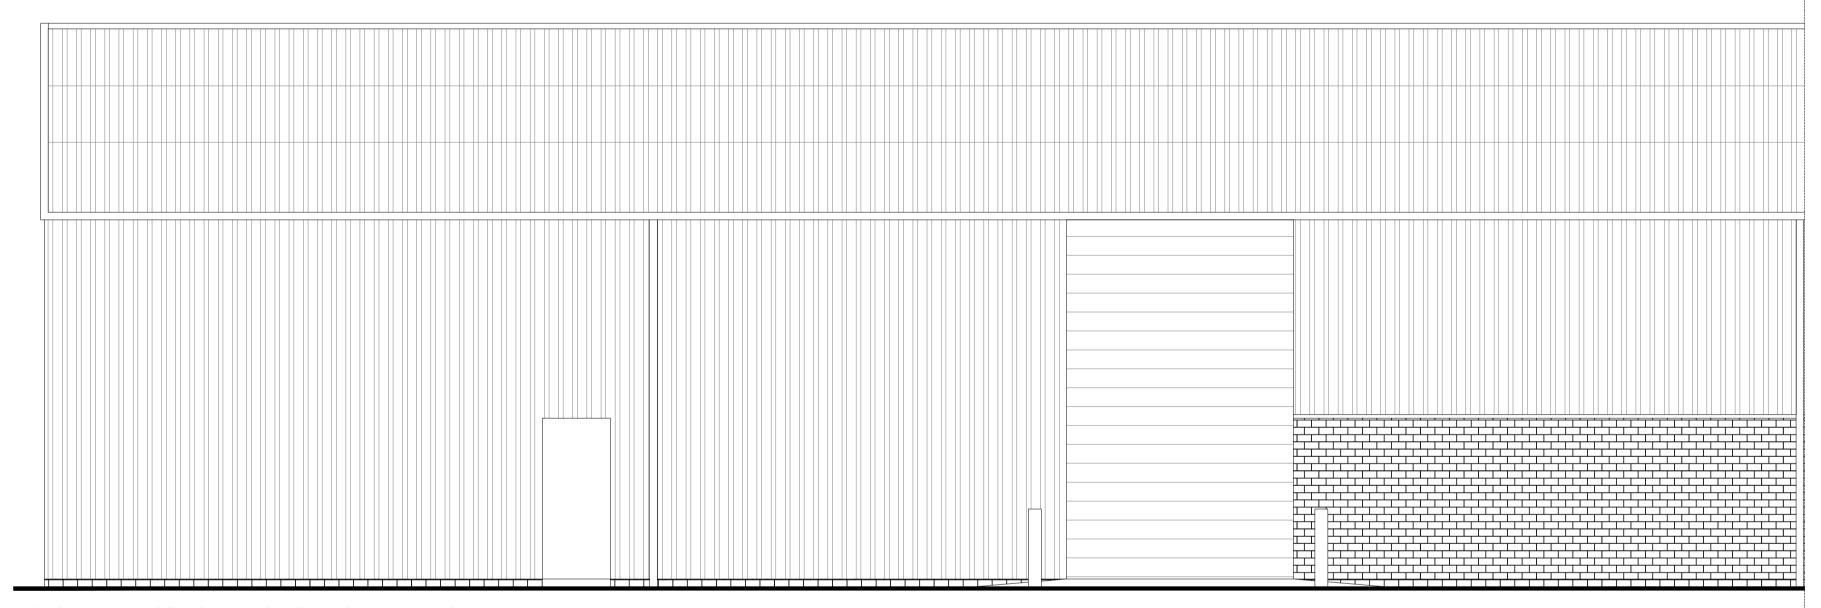

PROPOSED (RETROSPECTIVE WORKS) SIDE ELEVATION SCALE 1:50

PROPOSED (RETROSPECTIVE WORKS) FRONT ELEVATION SCALE 1:50

SCALE 1:50