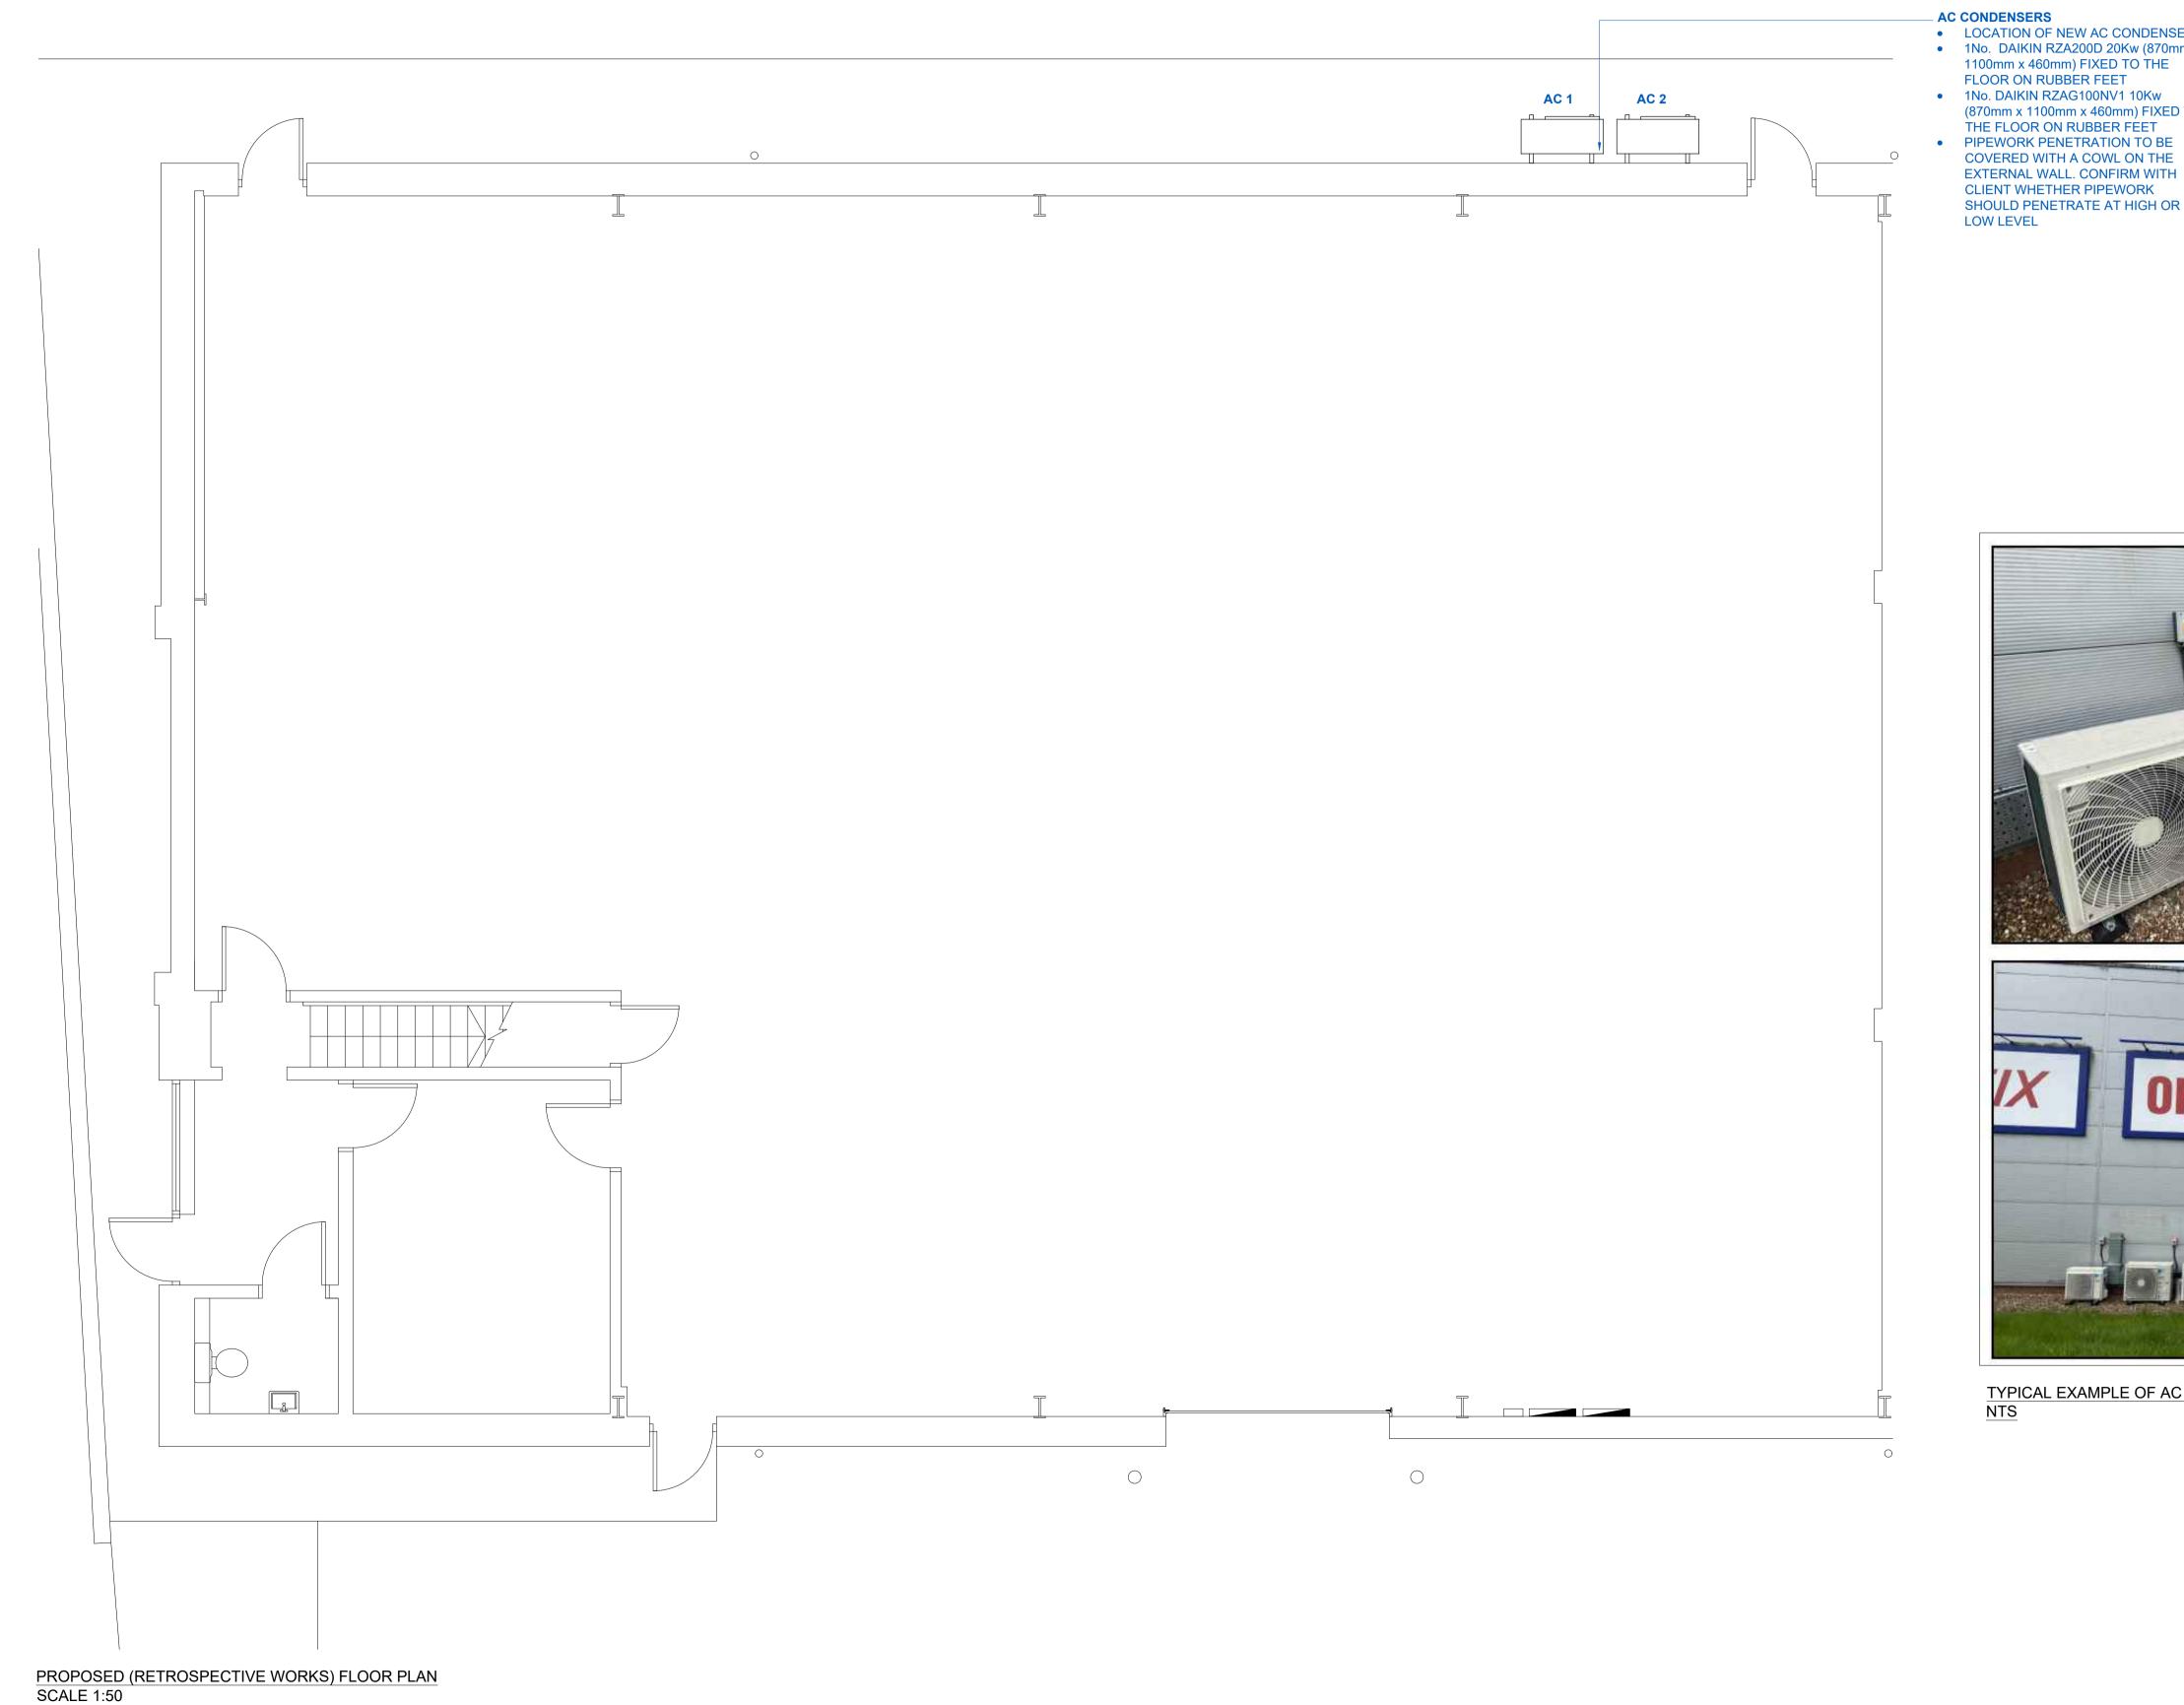

|                                                                                                                                                                                                                                                                                                                    | IND<br>AC1-1,AC1-2<br>AC2-1 | phen      | (3x)<br>CASSETTE  | DAIKIN<br>FCAG100B<br>10kW   | 3/8" | 5/8" | 840X840<br>(950x950) |                |   |
|--------------------------------------------------------------------------------------------------------------------------------------------------------------------------------------------------------------------------------------------------------------------------------------------------------------------|-----------------------------|-----------|-------------------|------------------------------|------|------|----------------------|----------------|---|
| AC CONDENSERS  LOCATION OF NEW AC CONDENSERS  1No. DAIKIN RZA200D 20Kw (870mm x  1100mm x 460mm) FIXED TO THE  FLOOR ON RUBBER FEET  1No. DAIKIN RZAG100NV1 10Kw  (870mm x 1100mm x 460mm) FIXED TO  THE FLOOR ON RUBBER FEET  PIPEWORK PENETRATION TO BE  COVERED WITH A COWL ON THE  EXTERNAL WALL. CONFIRM WITH | OUT<br>AC2                  | windflort | (1x)<br>CONDENSER | DAIKIN<br>RZAG100NV1<br>10kW | 3/8" | 5/8" | 870x1100x460         | 220-240V<br>1~ | 2 |
|                                                                                                                                                                                                                                                                                                                    | F 1-5                       | کے        | DESTRAT FAN       | VORTICE -<br>NORDIK          |      |      |                      |                |   |

OUT AC1

LEGEND & SCHEDULE

MODEL

CONDENSER

MEDIUM DUTY CABLE TRAY

REFRIGERANT PIPEWORK

DAIKIN

RZA200D

20kW

INTERNATIONAL

PLUS 90

PIPE SIZES DIMENSIONS V

3/8" 7/8" 870x1100x460 380-415V 20A

Liquid Gas HxWxD

TYPICAL EXAMPLE OF AC UNITS FLOOR MOUNTED

Resolution INTERIORS