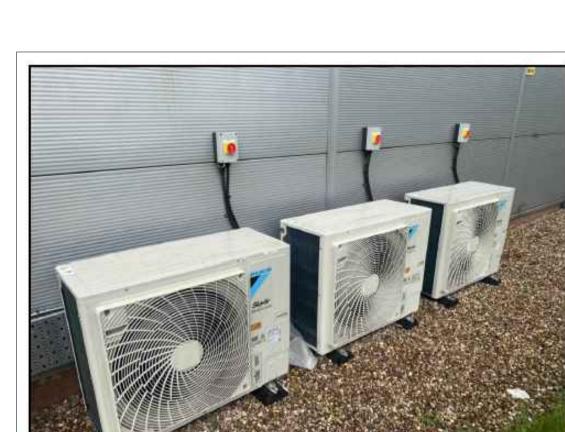

20kW

INTERNATIONAL

PLUS 90

PIPE SIZES DIMENSIONS V

3/8" 7/8" 870x1100x460 380-415V 20A

Liquid Gas HxWxD

TYPICAL EXAMPLE OF AC UNITS FLOOR MOUNTED

Resolution INTERIORS