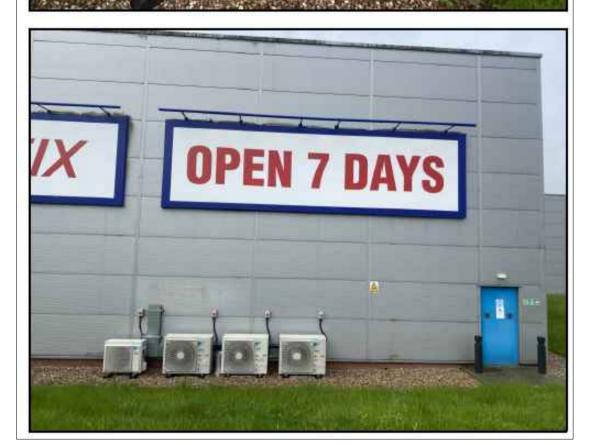

20kW

INTERNATIONAL

PLUS 90

PIPE SIZES DIMENSIONS V

3/8" 7/8" 870x1100x460 380-415V 20A

Liquid Gas HxWxD

TYPICAL EXAMPLE OF AC UNITS FLOOR MOUNTED

Resolution INTERIORS