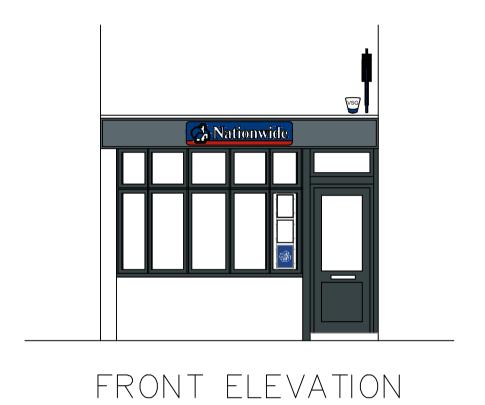

ALL REFERENCES SHOULD BE READ IN CONJUNCTION WITH THE MOST CURRENT NATIONWIDE DESIGN GUIDES.

CRANBROOK (0793) Brand Update

| REVISIONS |                                                 | LETTER | DESCRIPTION | DATE                        |  |
|-----------|-------------------------------------------------|--------|-------------|-----------------------------|--|
|           | BRANCH NAME & PREFIX: CRANBROOK 23 High Street, |        |             | DRAWING TYPE:               |  |
|           |                                                 |        |             | EXISTING<br>FRONT ELEVATION |  |

| BRANCH NAME & PREFIX: CRANBROOK 23 High Street, Cranbrook, TN17 3EE |                           |                           | DRAWING TYPE: EXISTING FRONT ELEVATION |                            |                |    |      |
|---------------------------------------------------------------------|---------------------------|---------------------------|----------------------------------------|----------------------------|----------------|----|------|
| SCALE @ A1:<br>1:50                                                 | SCALE @ A3:<br>1:100      | DATE DRAWN:<br>12.09.2023 | STATUS:                                | PROPERTY<br>LOCATION CODE: | DRAWING REF NO | D: | REV. |
| DRAWN BY:<br>MK                                                     | CHECKED BY & DATE:<br>JNA | JOB REF:                  | EXISTING                               | CR01                       | EX.00.E1       |    | /    |