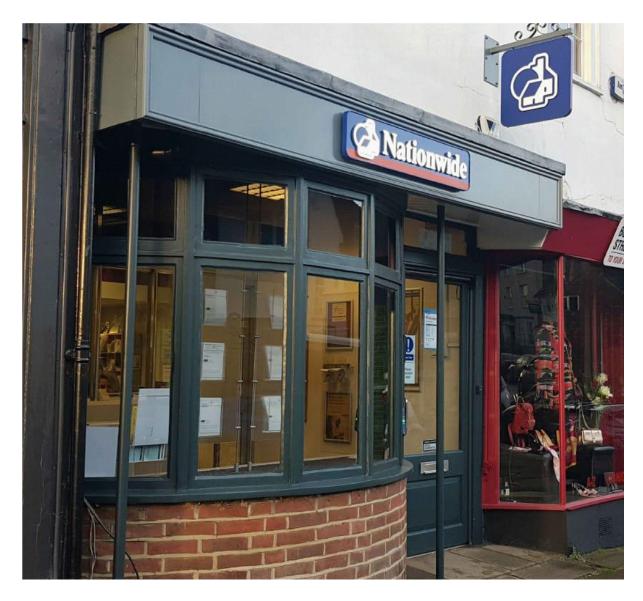

# Externally:

- Replace 1no. Projecting signage with new 400mm. Retain existing bracket and respray blue.
- Replace 1no. fascia and logo with new blue fascia and 290mm white logo height. The property is currently occupied by Nationwide.

# Externally:

- Replace 1no. Projecting signage with new 400mm. Retain existing bracket and respray blue.
- Replace 1no. fascia and logo with new blue fascia and 290mm white logo height.