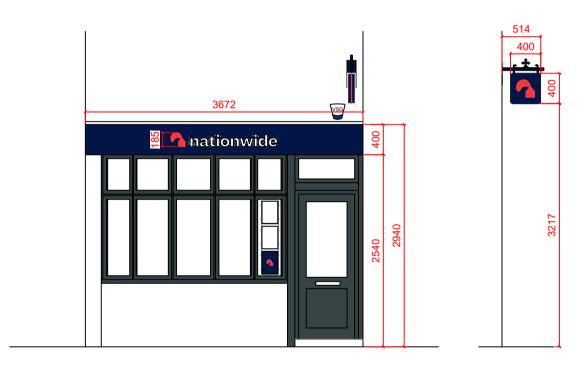

## SCOPE OF WORKS

- Replace 1no. Projecting signage with new 400mm. Retain existing bracket and respray blue.
  Replace 1no. fascia and logo with new blue fascia and 290mm white logo height.
  Replace 1no. Statutory signage with new.
  No window message deployed

## Signage Colours

FRONT ELEVATION

ALL REFERENCES SHOULD BE READ IN CONJUNCTION WITH THE MOST CURRENT NATIONWIDE DESIGN GUIDES.

CRANBROOK (0793) Brand Update

| REVISIONS                          | LETTER | DESCRIPTION |                 |                           |  | DATE |
|------------------------------------|--------|-------------|-----------------|---------------------------|--|------|
| BRANCH NAME & PREFIX:<br>CRANBROOK |        |             |                 | DRAWING TYPE:<br>PROPOSED |  |      |
| 22 High Stroot                     |        |             | EDONT ELEVATION |                           |  |      |

| REVISIONS                                                           | LETTER | DESCRIPTION               |                                        |          |                            |               | DATE |      |
|---------------------------------------------------------------------|--------|---------------------------|----------------------------------------|----------|----------------------------|---------------|------|------|
| BRANCH NAME & PREFIX: CRANBROOK 23 High Street, Cranbrook, TN17 3EE |        |                           | DRAWING TYPE: PROPOSED FRONT ELEVATION |          |                            |               |      |      |
| SCALE @ A1:<br>1:50                                                 |        | SCALE @ A3:<br>I:100      | DATE DRAWN:<br>12.09.2023              | STATUS:  | PROPERTY<br>LOCATION CODE: | DRAWING REF N | NO:  | REV. |
| DRAWN BY:                                                           |        | CHECKED BY & DATE:<br>JNA | JOB REF:                               | PROPOSED | CR01                       | PR.00.E1      |      | 1    |