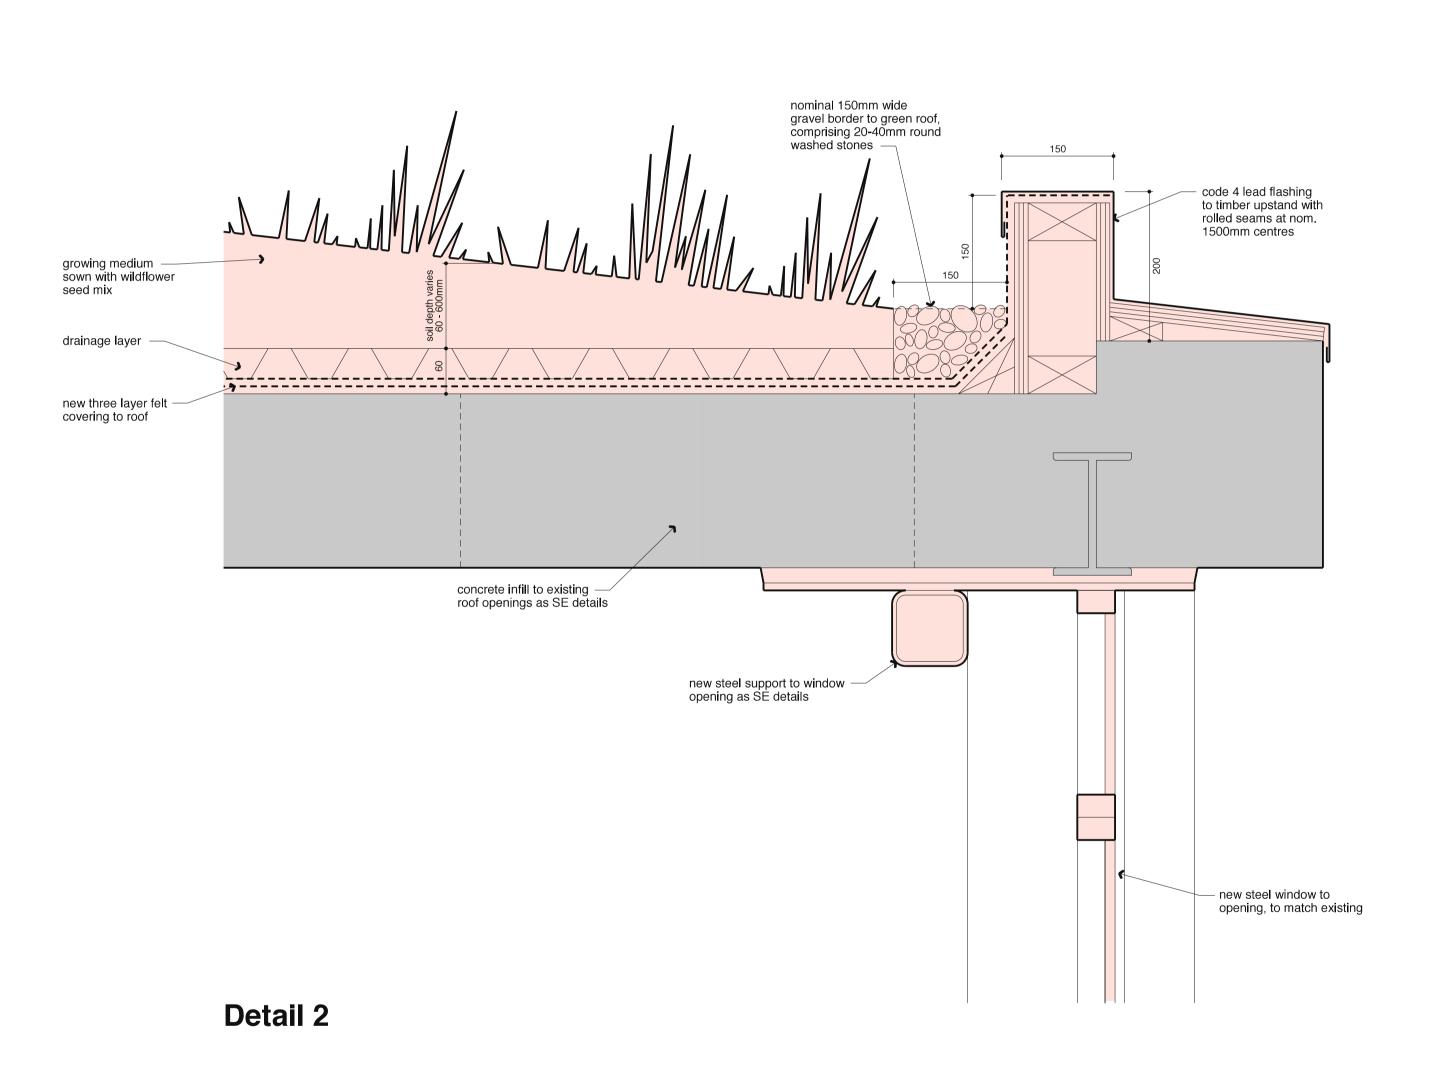

KEY

Existing Building Fabric

B 5.12.23
Steel support added to boiler room window
A 7.11.23
Rooflights omitted, boiler room window reinstated

For Planning

Revision Date

Checked

**Proposed Details** 

Swimming Pool Pump House, Chartwell