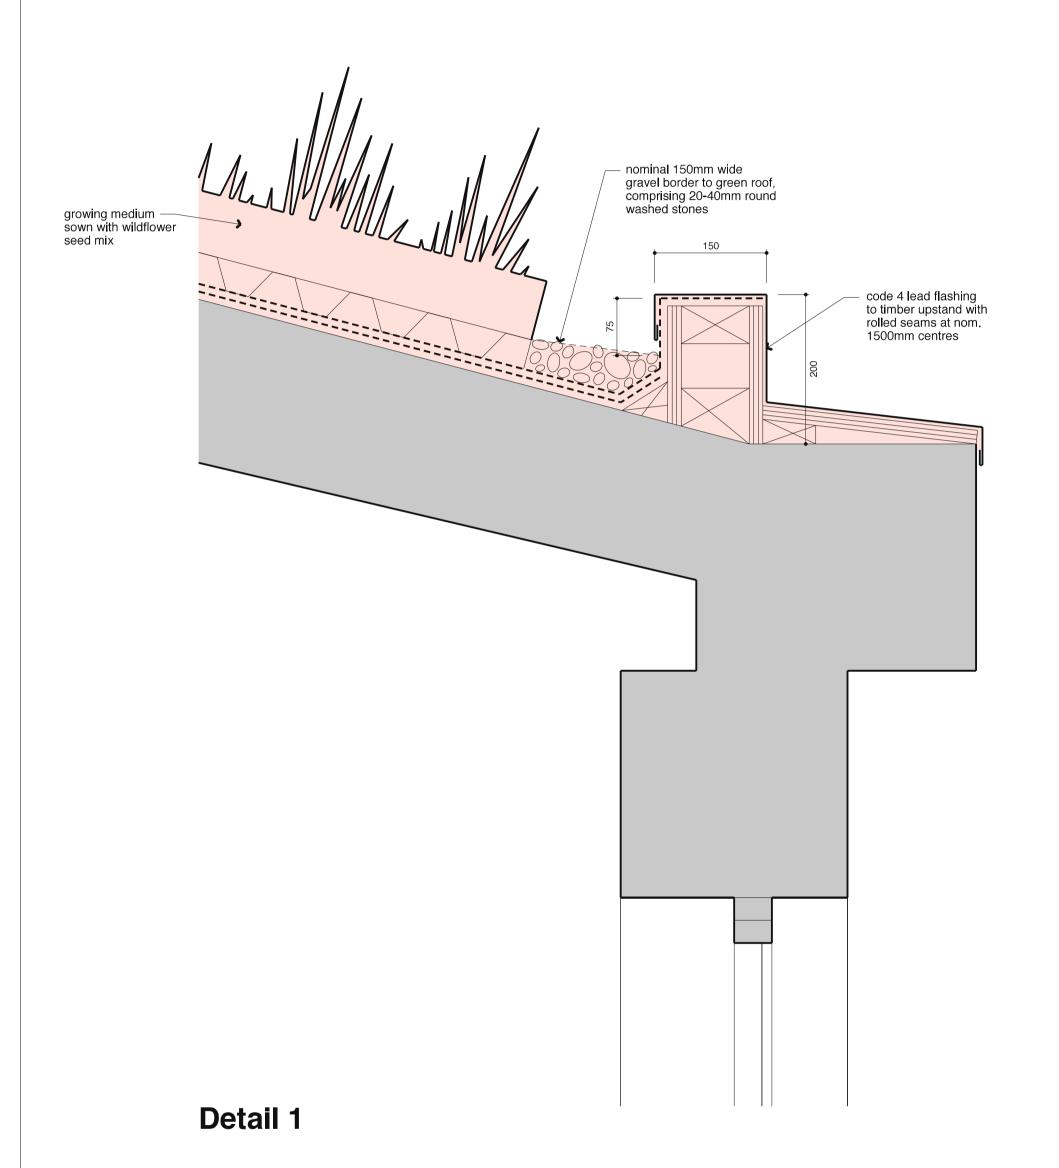

KEY

Existing Building Fabric

B 5.12.23
Steel support added to boiler room window
A 7.11.23
Rooflights omitted, boiler room window reinstated

For Planning

Revision Date

Checked

**Proposed Details** 

Swimming Pool Pump House, Chartwell