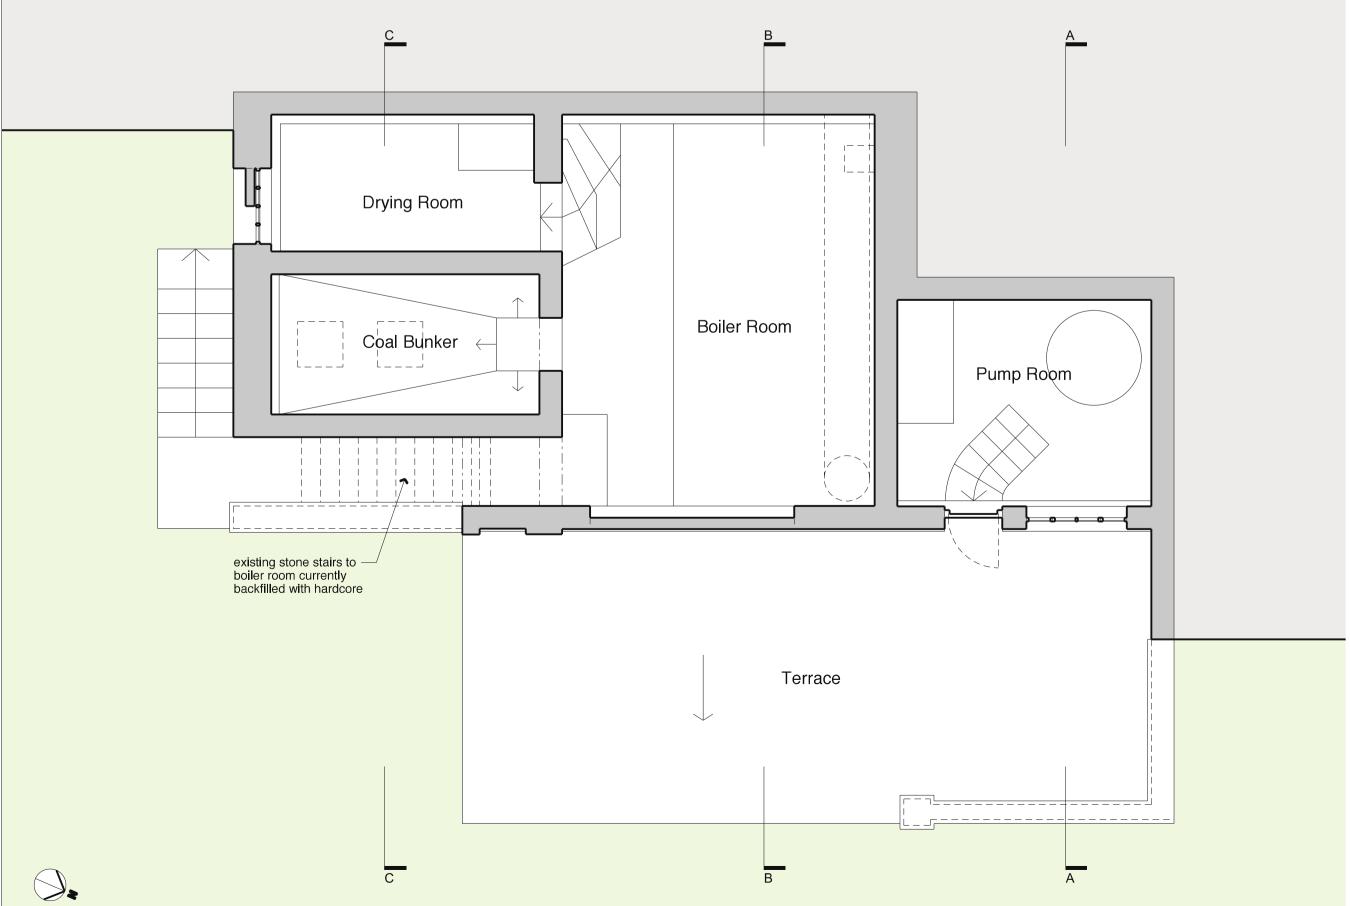

Copyright Burd Haward Architects Ltd. Unless otherwise stated, this drawing is for information only. Do not scale from this drawing except for planning purposes. All dimensions to be checked on site

## **Existing Roof Plan**



## **Existing Floor Plan Proposed Floor Plan**

## **Proposed Roof Plan**



5.12.23 Steel support added to boiler room window 7.11.23 Rooflights omitted, boiler room window reinstated

Revision

Checked

For Planning

**Existing & Proposed Plans** Swimming Pool Pump House, Chartwell

2239\_P01\_B

1:50 1:100 Date: 26.10.23 Drawn:

24 Wolsey Mews London NW5 2DX T +44 20 7267 9815 E studio@burdhaward.com