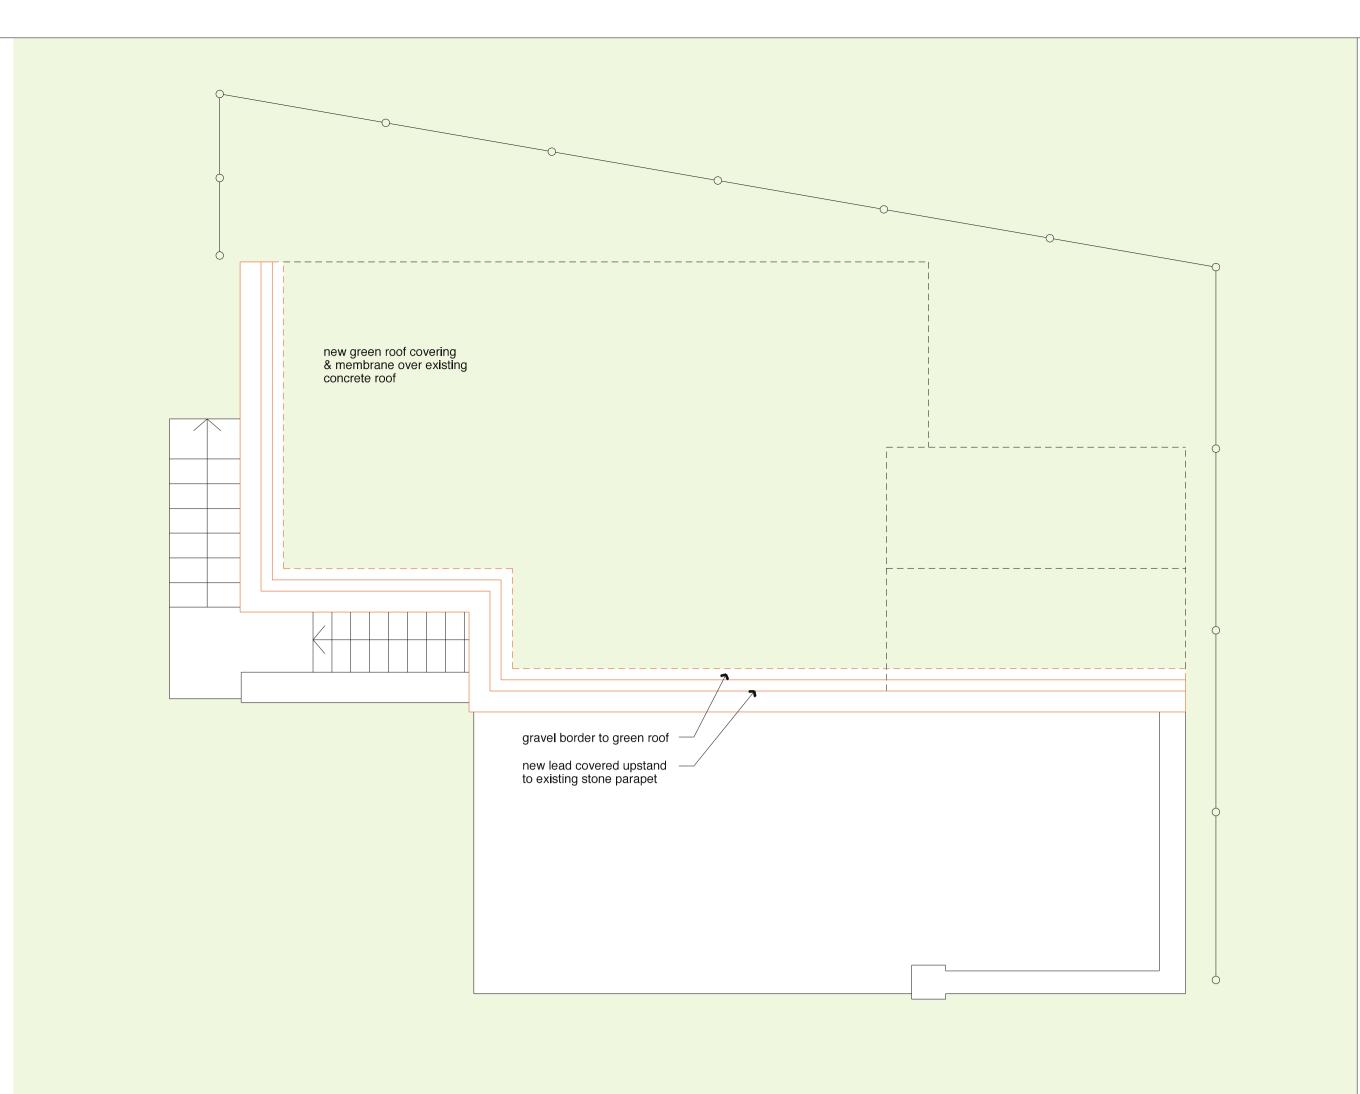

## **Proposed Roof Plan**

5.12.23 Steel support added to boiler room window 7.11.23 Rooflights omitted, boiler room window reinstated

Revision

Checked

For Planning

**Existing & Proposed Plans** Swimming Pool Pump House, Chartwell