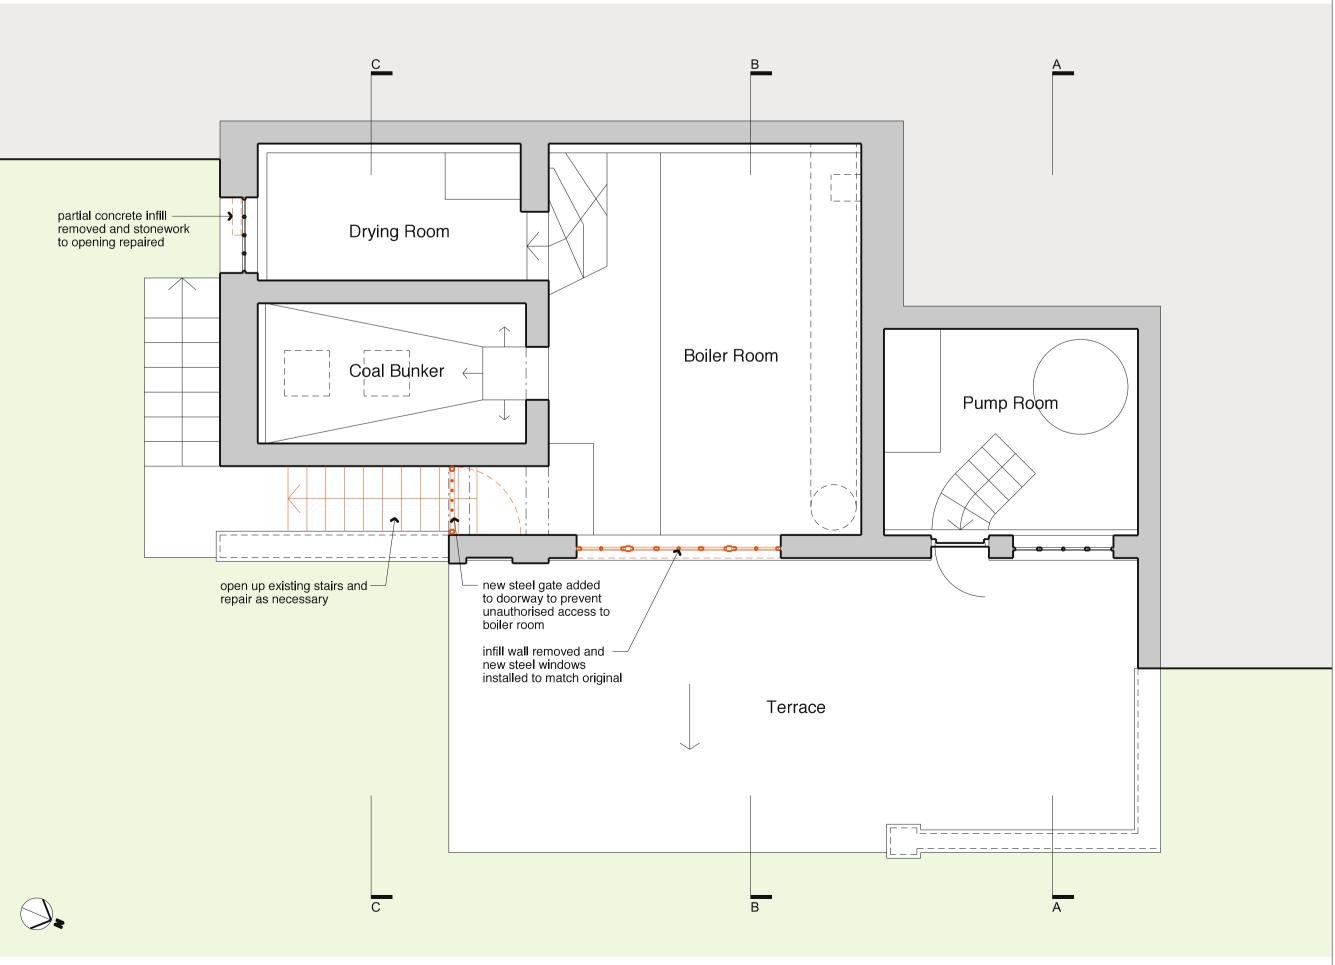

Copyright Burd Haward Architects Ltd. Unless otherwise stated, this drawing is for information only. Do not scale from this drawing except for planning purposes. All dimensions to be checked on site

## **Existing Roof Plan**



## **Existing Floor Plan Proposed Floor Plan**

## **Proposed Roof Plan**



5.12.23 Steel support added to boiler room window 7.11.23 Rooflights omitted, boiler room window reinstated

Revision

Checked

For Planning

**Existing & Proposed Plans** Swimming Pool Pump House, Chartwell

2239\_P01\_B

1:50 1:100 Date: 26.10.23 Drawn:

24 Wolsey Mews London NW5 2DX T +44 20 7267 9815 E studio@burdhaward.com