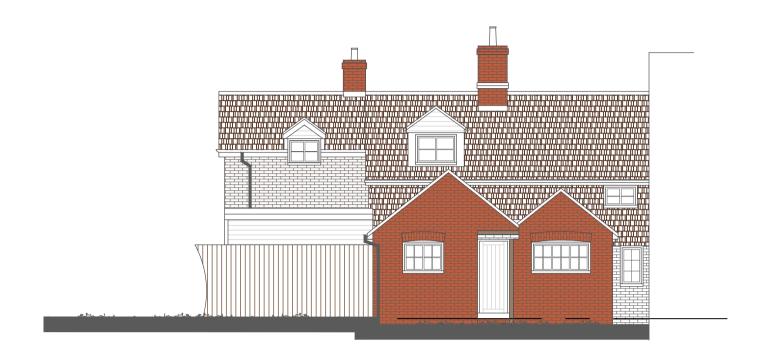

Front Elevation.

Side Elevation.

Rear Elevation.





## Ground Floor Plan

1:100 SCALE

0 m 1 m 2 m 3 m 4 m 5 m 6 m 7 m 8 m 9 m 10 m

First Floor Plan

|   | Rev    | Date    | Comments |
|---|--------|---------|----------|
| • | Client |         |          |
|   | David  | Garrett |          |

| Project                                                                 |
|-------------------------------------------------------------------------|
|                                                                         |
| June Cottage / Elands Vet Clinion<br>High Street<br>Kemsing<br>TN15 6NB |

Existing Plans and Elevations.

Title

Project No.

1:100 @ A1

|                     | December 2023 |
|---------------------|---------------|
| Drawing No.<br>PD01 | Revision      |
| Scale