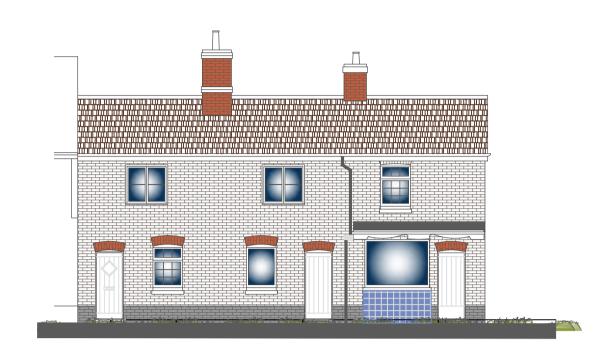

Front Elevation.

Side Elevation.

Rear Elevation.





## Ground Floor Plan

1:100 SCALE

0 m 1 m 2 m 3 m 4 m 5 m 6 m 7 m 8 m 9 m 10 m

First Floor Plan

|   | Rev    | Date    | Comments |
|---|--------|---------|----------|
| • | Client |         |          |
|   | David  | Garrett |          |

| Project                                                                 |
|-------------------------------------------------------------------------|
|                                                                         |
| June Cottage / Elands Vet Clinion<br>High Street<br>Kemsing<br>TN15 6NB |

Existing Plans and Elevations.

Title

Project No.

1:100 @ A1

|                     | December 2023 |
|---------------------|---------------|
| Drawing No.<br>PD01 | Revision      |
| Sca