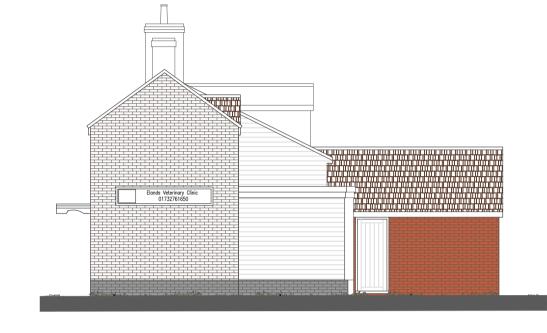

Front Elevation.

Side Elevation.

Rear Elevation.





## Ground Floor Plan

1:100 SCALE

0 m 1 m 2 m 3 m 4 m 5 m 6 m 7 m 8 m 9 m 10 m

First Floor Plan

|   | Rev    | Date    | Comments |
|---|--------|---------|----------|
| • | Client |         |          |
|   | David  | Garrett |          |

| Project                                                                 |
|-------------------------------------------------------------------------|
|                                                                         |
| June Cottage / Elands Vet Clinion<br>High Street<br>Kemsing<br>TN15 6NB |

Existing Plans and Elevations.

Title

Project No.

1:100 @ A1

|                     | December 2023 |
|---------------------|---------------|
| Drawing No.<br>PD01 | Revision      |
| Scale