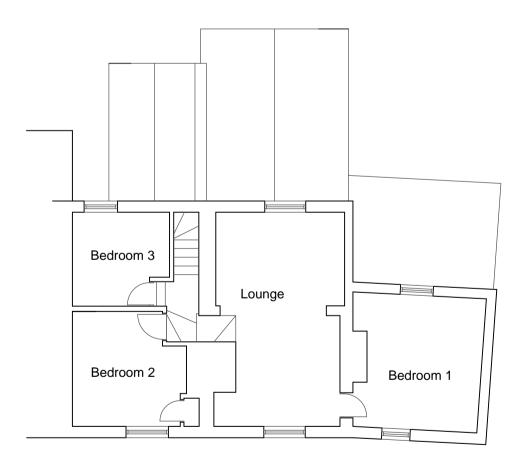

Front Elevation.

Side Elevation.

Rear Elevation.

Ground Floor Plan

0 m 1 m 2 m 3 m 4 m 5 m 6 m 7 m 8 m 9 m 10 m

First Floor Plan

| Rev    | Date    | Comments |
|--------|---------|----------|
| Client |         |          |
| David  | Garrett |          |