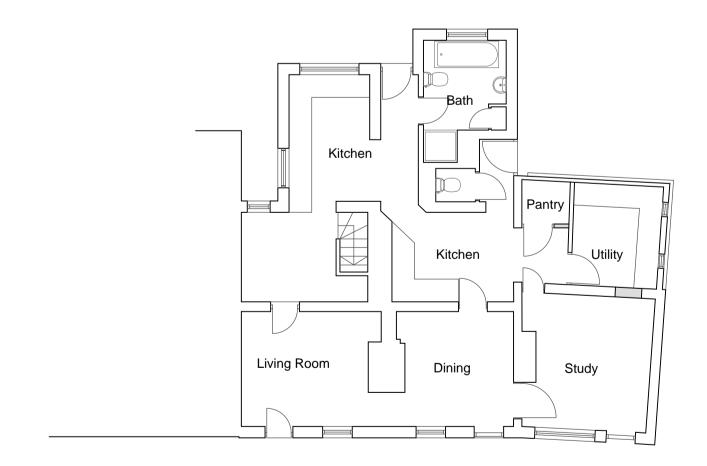

Front Elevation.

Side Elevation.

Rear Elevation.

Ground Floor Plan

0 m 1 m 2 m 3 m 4 m 5 m 6 m 7 m 8 m 9 m 10 m

First Floor Plan

| Rev    | Date    | Comments |
|--------|---------|----------|
| Client |         |          |
| David  | Garrett |          |