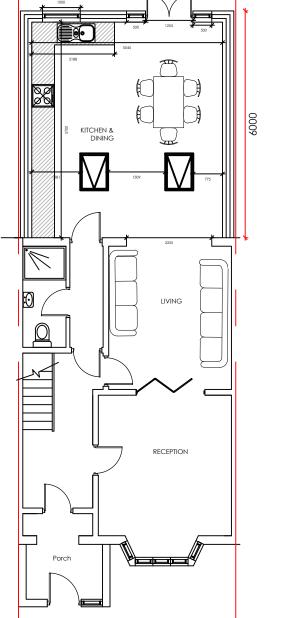

## Metres 0 1 2 3 4 5

PROPOSED GROUND FLOOR

WITH PROPOSED ROOF PLAN FOR EXTENSION

NOTES

DO NOT SCALE, WORK TO FIGURED DIMENSIONS ONLY.
CONTRACTOR TO CHECK ALL DIMENSIONS.

Revision

BUILDING DESIGN

Architectural Services and Structural Engineers

- a : No 05, Unit 11, Rockware Business Centre, Rockware Avenue UB6 0AA m : 07771392495
- e : Design@ikonicdesign.co.uk
- w:www.ikonicdesign.co.uk

ADDRESS

60 Cambridge Ave, Greenford

PROJECT

Proposed Single storey rear extension

TITLE

Proposed Floor plans

| Scale      | Date           | Drawn by |
|------------|----------------|----------|
| 1:100@A3   | Jan 2024       | тк       |
| Job Number | Drawing Number | Revision |
| 910        | 003            |          |