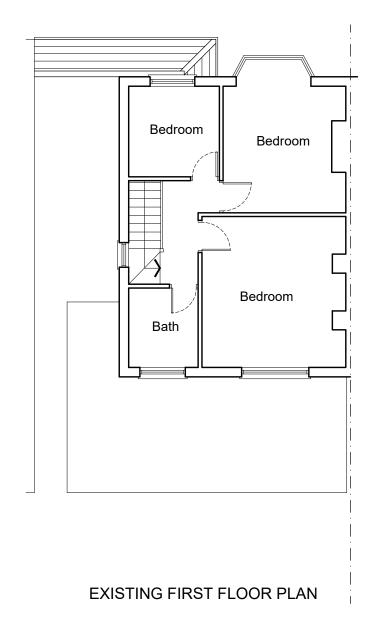

## LOFT CONVERSION AT 47 BELVUE ROAD, NORTHOLT UB5 5HP

Drawing

EXISTING FLOOR PLANS Agen