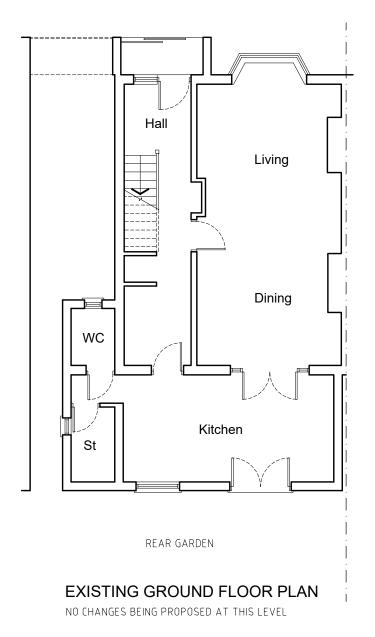

## LOFT CONVERSION AT 47 BELVUE ROAD, NORTHOLT UB5 5HP

Drawing

EXISTING FLOOR PLANS Agen