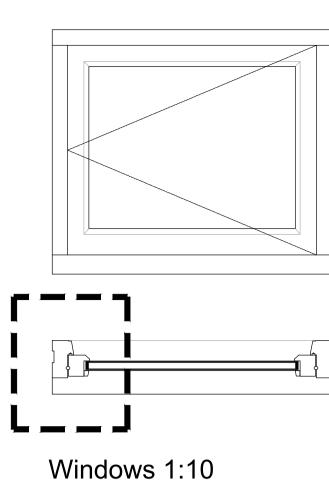

0 0.5 1m scale bar 1:10

| Rev. Date Details                                    | Drawn Checked                  |
|------------------------------------------------------|--------------------------------|
| LISTED BUILDING                                      |                                |
| Project/Client:<br>2 Bridge Street<br>Needham Market | Project No:<br>1782            |
|                                                      | Dwg No: Rev:                   |
|                                                      | 52                             |
|                                                      | Scale: @ A1<br>1:10 & 1:2      |
| Drawing:                                             | North:                         |
| joinery details                                      |                                |
| as proposed                                          | Drawn By: Date:<br>nb 18.12.22 |
|                                                      | Checked By: Date:              |
|                                                      | nb 18.12.22                    |
|                                                      |                                |