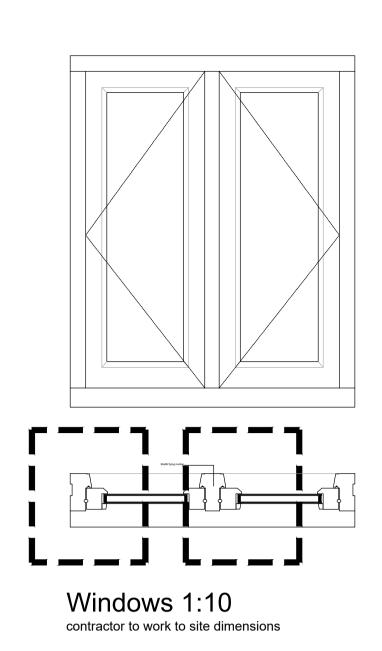

0 0.5 1m scale bar 1:10

| Rev. Date Details                                    | Drawn Checked                  |
|------------------------------------------------------|--------------------------------|
| LISTED BUILDING                                      |                                |
| Project/Client:<br>2 Bridge Street<br>Needham Market | Project No:<br>1782            |
|                                                      | Dwg No: Rev:                   |
|                                                      | 52                             |
|                                                      | Scale: @ A1<br>1:10 & 1:2      |
| Drawing:                                             | North:                         |
| joinery details                                      |                                |
| as proposed                                          | Drawn By: Date:<br>nb 18.12.22 |
|                                                      | Checked By: Date:              |
|                                                      | nb 18.12.22                    |
|                                                      |                                |

© Nick Barber Architects Contractors must work only to figured dimensions which are to be checked on site This line measures 90mm at stated sheet size