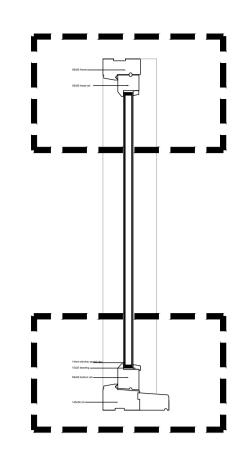

0 0.5 1m scale bar 1:10

| Rev. Date Details                                    | Drawn Checked                  |
|------------------------------------------------------|--------------------------------|
| LISTED BUILDING                                      |                                |
| Project/Client:<br>2 Bridge Street<br>Needham Market | Project No:<br>1782            |
|                                                      | Dwg No: Rev:                   |
|                                                      | 52                             |
|                                                      | Scale: @ A1<br>1:10 & 1:2      |
| Drawing:                                             | North:                         |
| joinery details                                      |                                |
| as proposed                                          | Drawn By: Date:<br>nb 18.12.22 |
|                                                      | Checked By: Date:              |
|                                                      | nb 18.12.22                    |
|                                                      |                                |

© Nick Barber Architects Contractors must work only to figured dimensions which are to be checked on site This line measures 90mm at stated sheet size