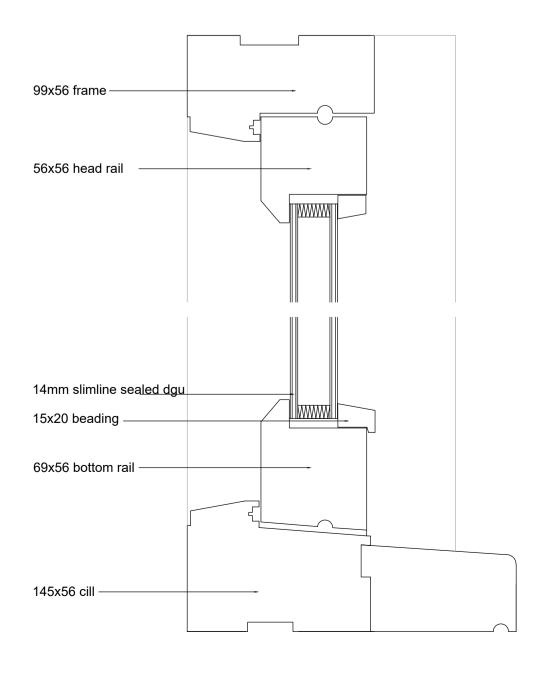

0 0.5 1m scale bar 1:10

| Rev. Date Details                                    | Drawn Checked                  |
|------------------------------------------------------|--------------------------------|
| LISTED BUILDING                                      |                                |
| Project/Client:<br>2 Bridge Street<br>Needham Market | Project No:<br>1782            |
|                                                      | Dwg No: Rev:                   |
|                                                      | 52                             |
|                                                      | Scale: @ A1<br>1:10 & 1:2      |
| Drawing:                                             | North:                         |
| joinery details                                      |                                |
| as proposed                                          | Drawn By: Date:<br>nb 18.12.22 |
|                                                      | Checked By: Date:              |
|                                                      | nb 18.12.22                    |
|                                                      |                                |