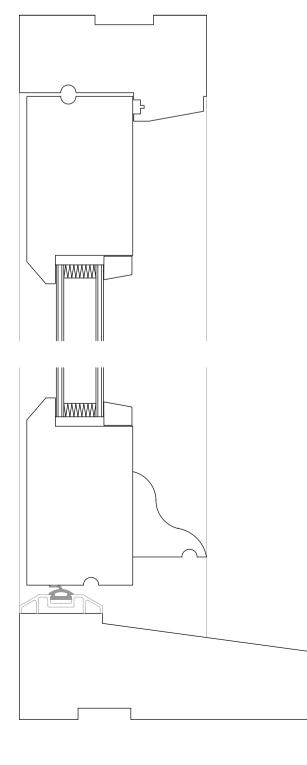

0 0.5 1m scale bar 1:10

| Rev. Date Details                                    | Drawn Checked                  |
|------------------------------------------------------|--------------------------------|
| LISTED BUILDING                                      |                                |
| Project/Client:<br>2 Bridge Street<br>Needham Market | Project No:<br>1782            |
|                                                      | Dwg No: Rev:                   |
|                                                      | 52                             |
|                                                      | Scale: @ A1<br>1:10 & 1:2      |
| Drawing:                                             | North:                         |
| joinery details                                      |                                |
| as proposed                                          | Drawn By: Date:<br>nb 18.12.22 |
|                                                      | Checked By: Date:              |
|                                                      | nb 18.12.22                    |
|                                                      |                                |