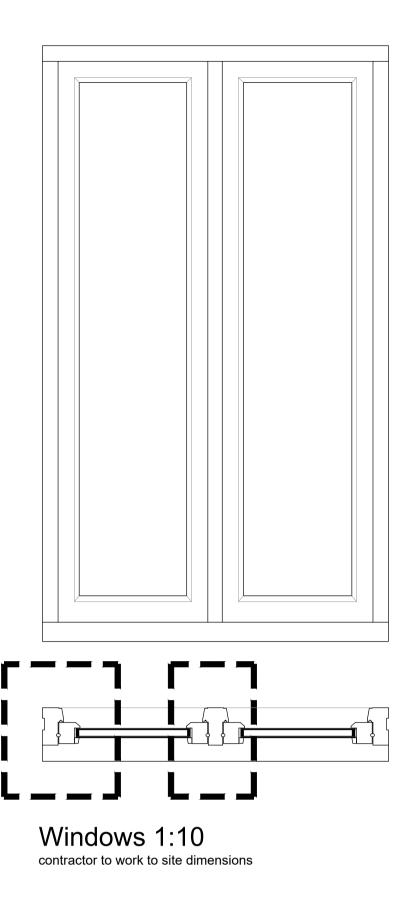

0 0.5 1m scale bar 1:10

| Rev. Date Details                                    | Drawn Checked                  |
|------------------------------------------------------|--------------------------------|
| LISTED BUILDING                                      |                                |
| Project/Client:<br>2 Bridge Street<br>Needham Market | Project No:<br>1782            |
|                                                      | Dwg No: Rev:                   |
|                                                      | 52                             |
|                                                      | Scale: @ A1<br>1:10 & 1:2      |
| Drawing:                                             | North:                         |
| joinery details                                      |                                |
| as proposed                                          | Drawn By: Date:<br>nb 18.12.22 |
|                                                      | Checked By: Date:              |
|                                                      | nb 18.12.22                    |
|                                                      |                                |

© Nick Barber Architects Contractors must work only to figured dimensions which are to be checked on site This line measures 90mm at stated sheet size