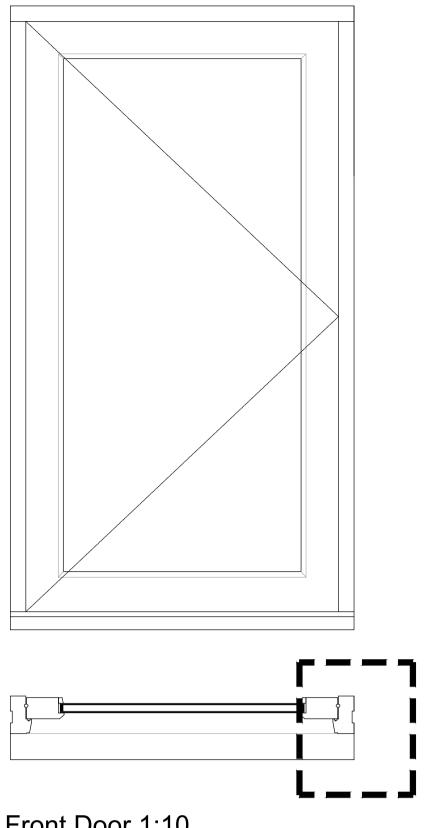

0 0.5 1m scale bar 1:10

| Rev. Date Details                                    | Drawn Checked                  |
|------------------------------------------------------|--------------------------------|
| LISTED BUILDING                                      |                                |
| Project/Client:<br>2 Bridge Street<br>Needham Market | Project No:<br>1782            |
|                                                      | Dwg No: Rev:                   |
|                                                      | 52                             |
|                                                      | Scale: @ A1<br>1:10 & 1:2      |
| Drawing:                                             | North:                         |
| joinery details                                      |                                |
| as proposed                                          | Drawn By: Date:<br>nb 18.12.22 |
|                                                      | Checked By: Date:              |
|                                                      | nb 18.12.22                    |
|                                                      |                                |