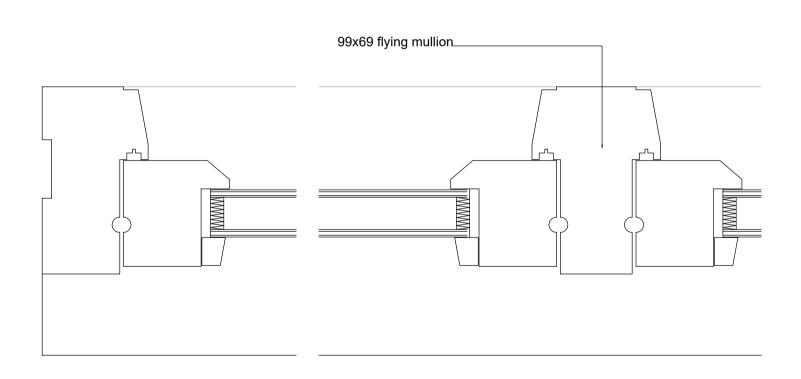

0 0.5 1m scale bar 1:10

| Rev. Date Details                                    | Drawn Checked                  |
|------------------------------------------------------|--------------------------------|
| LISTED BUILDING                                      |                                |
| Project/Client:<br>2 Bridge Street<br>Needham Market | Project No:<br>1782            |
|                                                      | Dwg No: Rev:                   |
|                                                      | 52                             |
|                                                      | Scale: @ A1<br>1:10 & 1:2      |
| Drawing:                                             | North:                         |
| joinery details                                      |                                |
| as proposed                                          | Drawn By: Date:<br>nb 18.12.22 |
|                                                      | Checked By: Date:              |
|                                                      | nb 18.12.22                    |
|                                                      |                                |

© Nick Barber Architects Contractors must work only to figured dimensions which are to be checked on site This line measures 90mm at stated sheet size