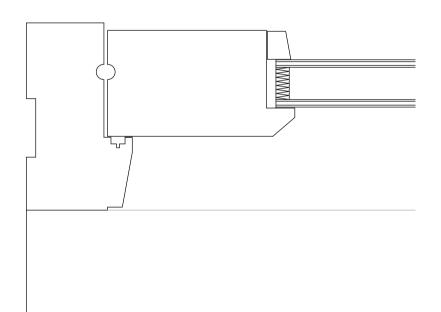

0 0.5 1m scale bar 1:10

| Rev. Date Details                                    | Drawn Checked                  |
|------------------------------------------------------|--------------------------------|
| LISTED BUILDING                                      |                                |
| Project/Client:<br>2 Bridge Street<br>Needham Market | Project No:<br>1782            |
|                                                      | Dwg No: Rev:                   |
|                                                      | 52                             |
|                                                      | Scale: @ A1<br>1:10 & 1:2      |
| Drawing:                                             | North:                         |
| joinery details                                      |                                |
| as proposed                                          | Drawn By: Date:<br>nb 18.12.22 |
|                                                      | Checked By: Date:              |
|                                                      | nb 18.12.22                    |
|                                                      |                                |