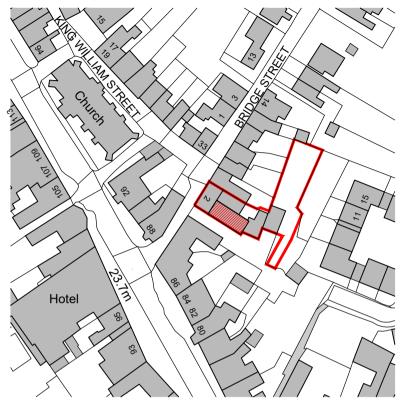

Ordnance Survey, (c) Crown Copyright 2023. All rights reserved. Licence number 100022432

planning application site shown in red line, with barn highlighted in red cross hatch

| Issued for:<br>PLAN                | INING               |                   |
|------------------------------------|---------------------|-------------------|
| Project/Client:<br>2 Bridge Street | Project No:<br>1782 |                   |
| Needham Market                     | Dwg No:<br>01       |                   |
|                                    | Rev:                |                   |
| Drawing:<br>site location plan     | Scale:<br>1:1250    | @ A               |
|                                    | Drawn By:<br>nb     | Date:<br>06.01.23 |
|                                    | Checked By:<br>nb   | Date:<br>06.01.23 |