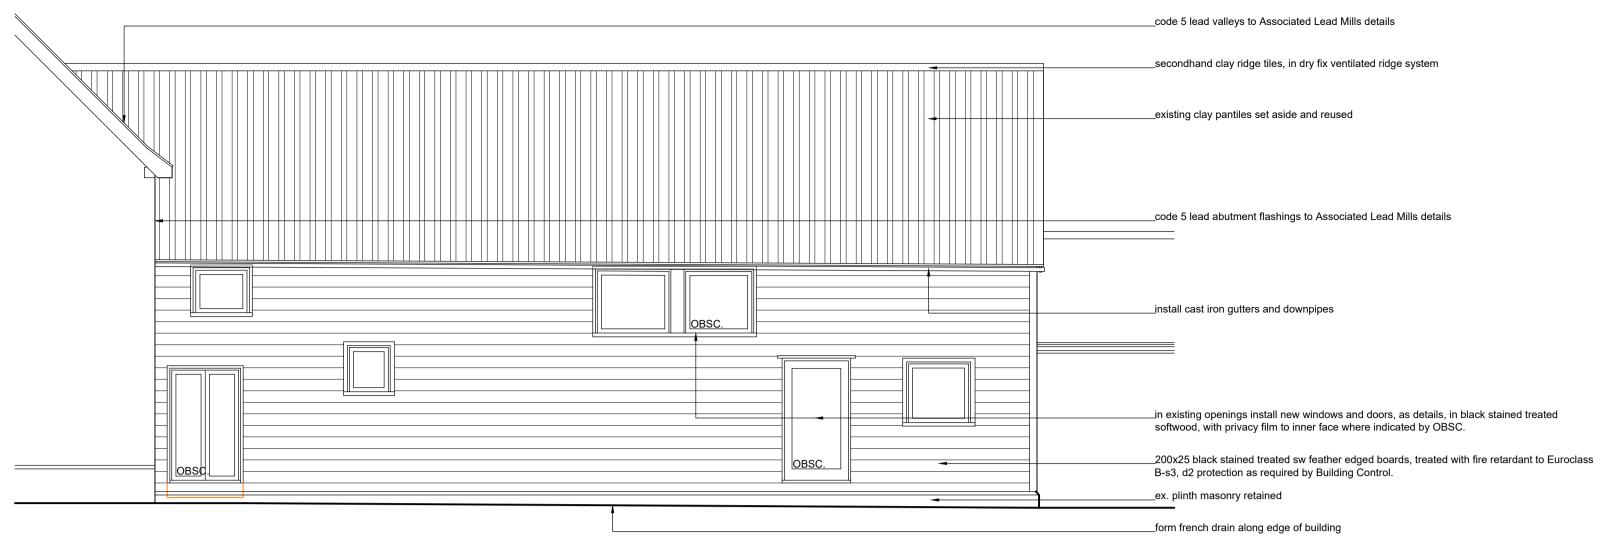

front elevation (south west)

side elevation (south east)

rear elevation (north east)

| cale bar 1:50 |  | 5m |
|---------------|--|----|

| Project/Client:     | Project No:                   |
|---------------------|-------------------------------|
| 2 Bridge Street     | 1782                          |
| Needham Market      | Dwg No: Rev: 51               |
|                     | Scale: @ #<br>1:50            |
| Drawing:            | North:                        |
| building elevations |                               |
| as proposed         | Drawn By: Date:<br>nb 18.12.2 |
|                     | Checked By: Date:             |
|                     | nb 18.12.2                    |