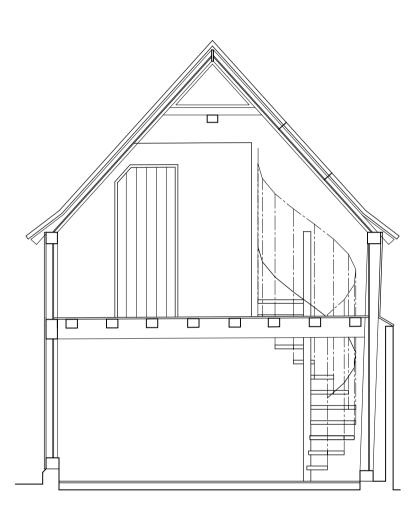

front elevation (south west)

side elevation (south east)

rear elevation (north east)

| cale bar 1:50 |  | 5m |
|---------------|--|----|

| Project/Client:     | Project No:                   |
|---------------------|-------------------------------|
| 2 Bridge Street     | 1782                          |
| Needham Market      | Dwg No: Rev: 51               |
|                     | Scale: @ #<br>1:50            |
| Drawing:            | North:                        |
| building elevations |                               |
| as proposed         | Drawn By: Date:<br>nb 18.12.2 |
|                     | Checked By: Date:             |
|                     | nb 18.12.2                    |