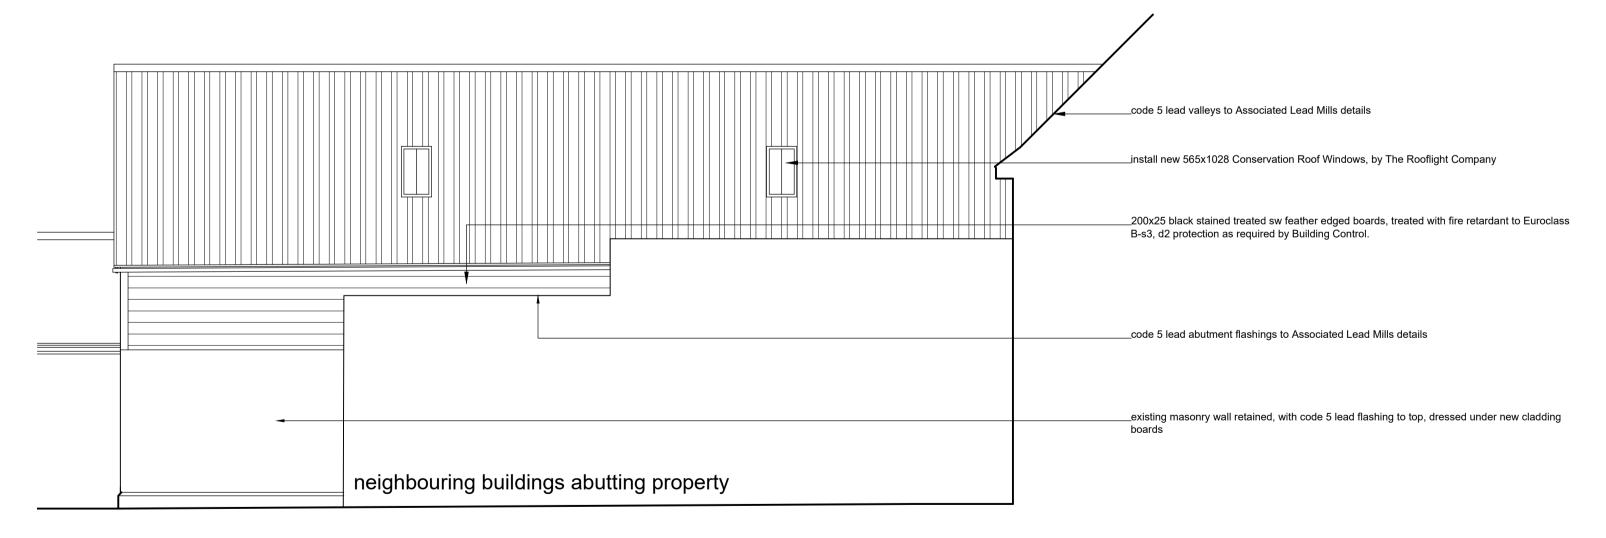

front elevation (south west)

side elevation (south east)

rear elevation (north east)

| cale bar 1:50 |  | 5m |
|---------------|--|----|

| Project/Client:     | Project No:                   |
|---------------------|-------------------------------|
| 2 Bridge Street     | 1782                          |
| Needham Market      | Dwg No: Rev: 51               |
|                     | Scale: @ #<br>1:50            |
| Drawing:            | North:                        |
| building elevations |                               |
| as proposed         | Drawn By: Date:<br>nb 18.12.2 |
|                     | Checked By: Date:             |
|                     | nb 18.12.2                    |