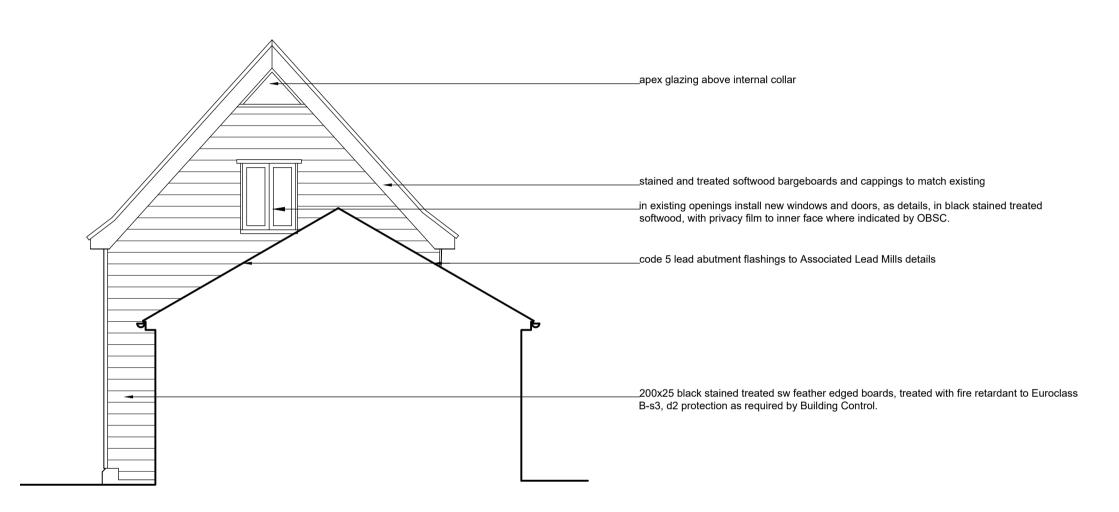

front elevation (south west)

side elevation (south east)

rear elevation (north east)

| cale bar 1:50 |  | 5m |
|---------------|--|----|

| Project/Client:     | Project No:                   |
|---------------------|-------------------------------|
| 2 Bridge Street     | 1782                          |
| Needham Market      | Dwg No: Rev: 51               |
|                     | Scale: @ #<br>1:50            |
| Drawing:            | North:                        |
| building elevations |                               |
| as proposed         | Drawn By: Date:<br>nb 18.12.2 |
|                     | Checked By: Date:             |
|                     | nb 18.12.2                    |