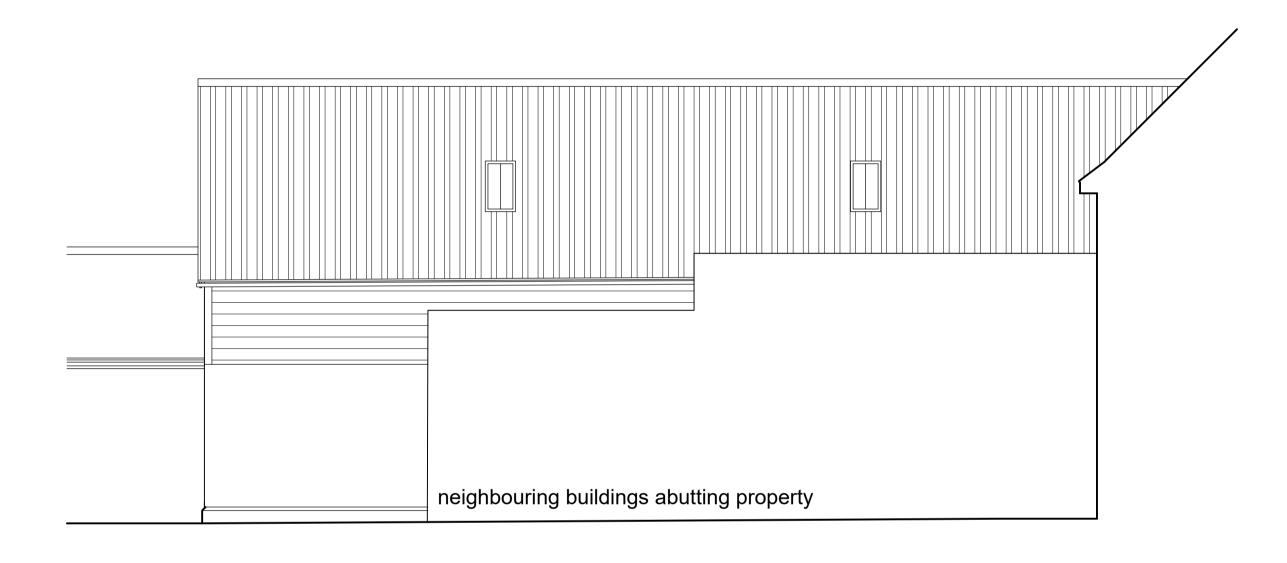

## front elevation (south west)

section a

first floor plan

side elevation (south east)

rear elevation (north east)

section b

section c