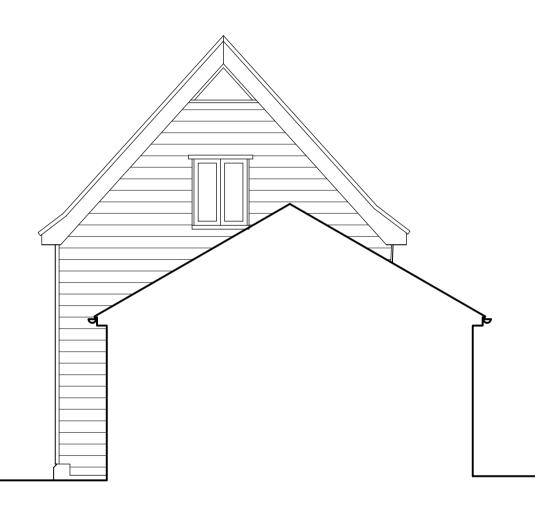

## front elevation (south west)

section a

first floor plan

side elevation (south east)

rear elevation (north east)

section b

section c