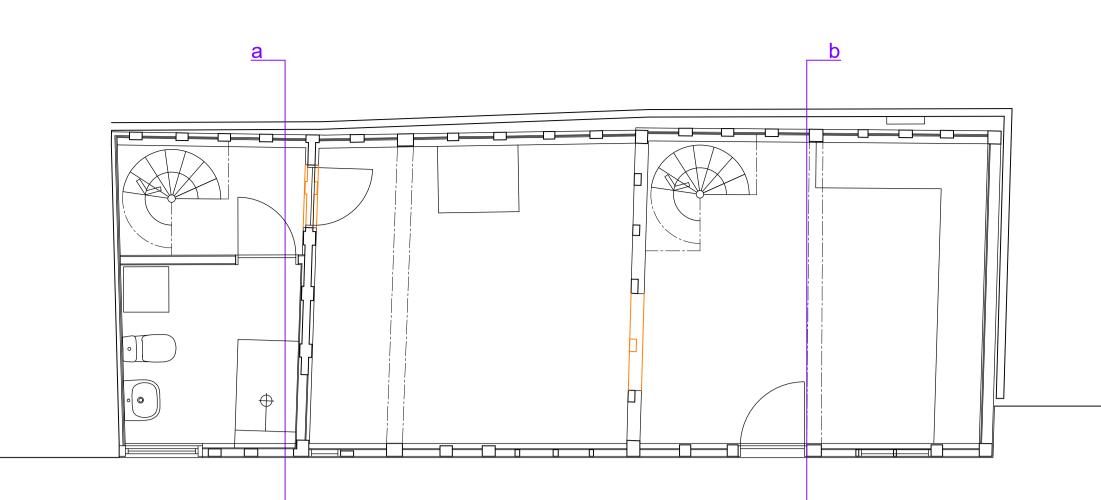

### ground floor plan

## front elevation (south west)

section a

first floor plan

side elevation (south east)

rear elevation (north east)

section b

section c