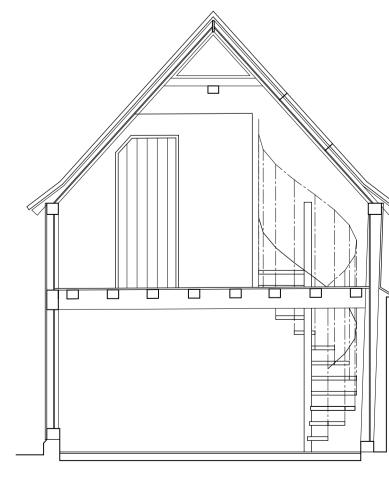

## front elevation (south west)

section a

first floor plan

side elevation (south east)

rear elevation (north east)

section b

section c