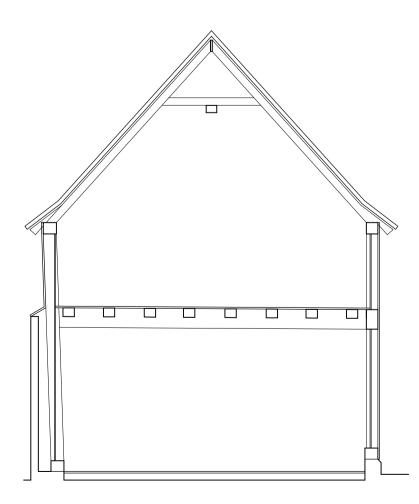

## front elevation (south west)

section a

first floor plan

side elevation (south east)

rear elevation (north east)

section b

section c