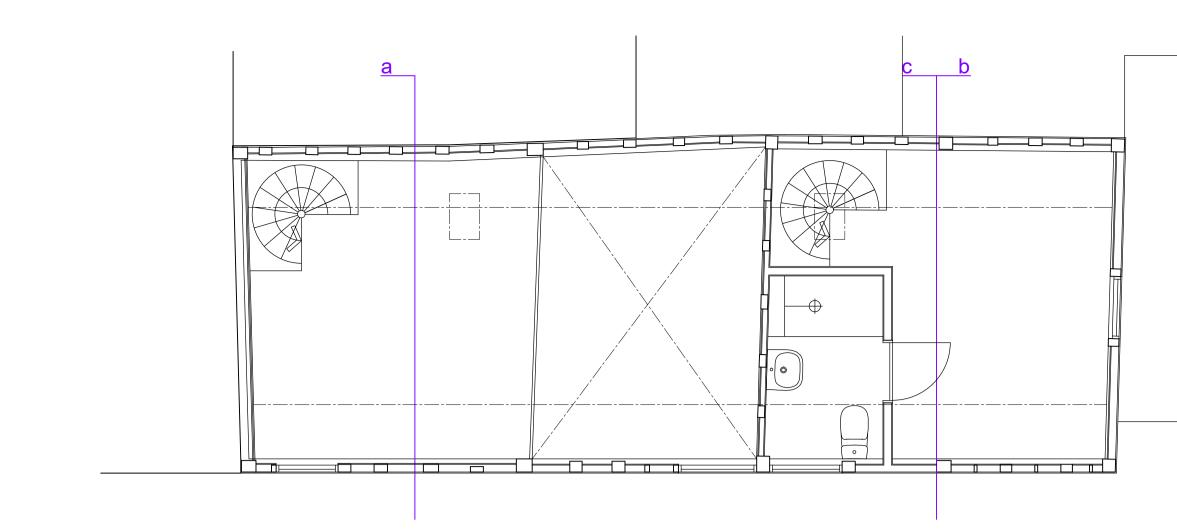

### ground floor plan

## front elevation (south west)

section a

first floor plan

side elevation (south east)

rear elevation (north east)

section b

section c