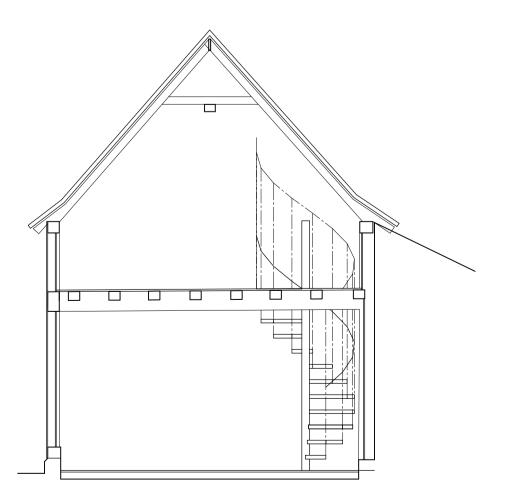

## front elevation (south west)

section a

first floor plan

side elevation (south east)

rear elevation (north east)

section b

section c