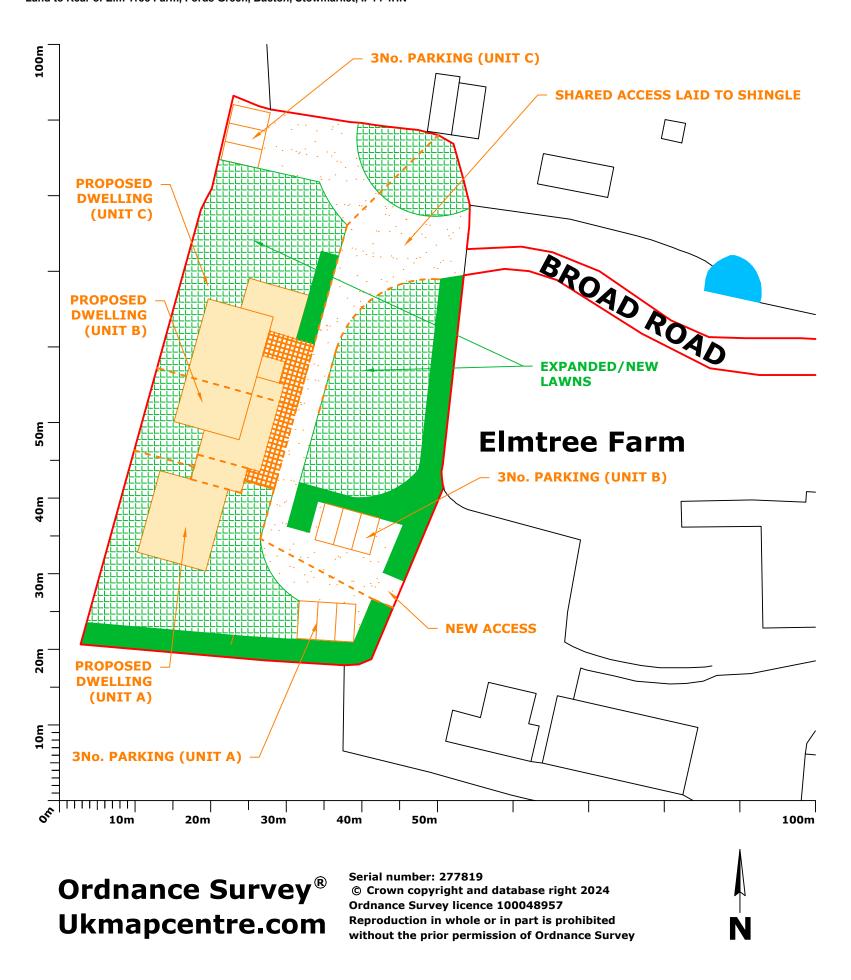

## **PROPOSED: SITE PLAN**

Land to Rear of Elm Tree Farm, Fords Green, Bacton, Stowmarket, IP14 4HN

The Furnace The Maltings Princes Street Ipswich Suffolk IP1 1SB

## CLIENT: WHEATLEY

APPLICATION SUMMARY:
Prior Approval Class MA of the General Permitted Development Order (as amended 2020) for conversion of existing Office Building (Class E, was B1) to 3no. Dwellings (Class C3)

| KEY: | Site boundary |
|------|---------------|
|      |               |
|      |               |
|      |               |
|      |               |
|      |               |

| NOTES:                                                                                        |
|-----------------------------------------------------------------------------------------------|
|                                                                                               |
|                                                                                               |
|                                                                                               |
|                                                                                               |
|                                                                                               |
|                                                                                               |
|                                                                                               |
|                                                                                               |
|                                                                                               |
|                                                                                               |
|                                                                                               |
|                                                                                               |
|                                                                                               |
|                                                                                               |
|                                                                                               |
|                                                                                               |
|                                                                                               |
|                                                                                               |
|                                                                                               |
|                                                                                               |
|                                                                                               |
| <b>FOOTPRINT</b> : 365.5m <sup>2</sup> approx.                                                |
| <b>FOOTPRINT</b> : 365.5m <sup>2</sup> approx. <b>SITE AREA</b> : 3,097m <sup>2</sup> approx. |