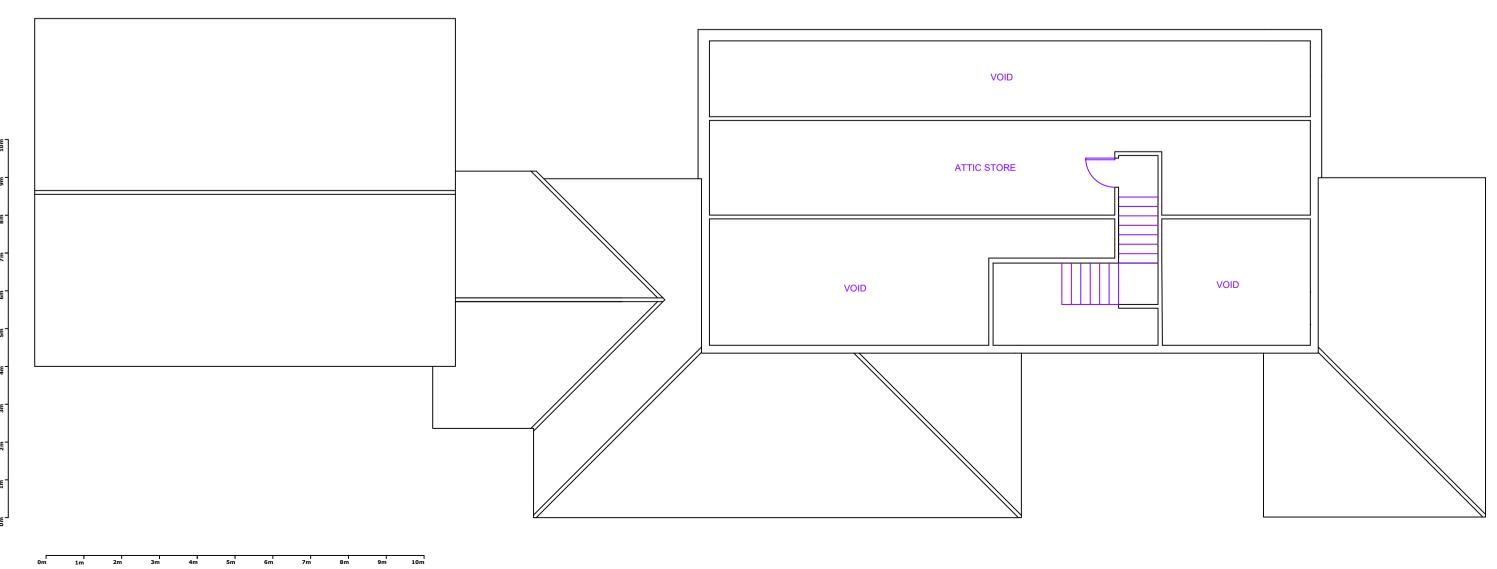

## SECOND FLOOR

The Furnace The Maltings Princes Street Ipswich Suffolk IP1 1SB

t: 01473 407911 e: enquiries@planningdirect.co.uk w: planningdirect.co.uk

|                                                                         | AWING: 04 REVISION: 2                                        |
|-------------------------------------------------------------------------|--------------------------------------------------------------|
| SCALE: 1:100<br>DRAWN BY: SH                                            | SHEET SIZE: A1<br>CHECKED BY: JC                             |
|                                                                         | @planningdirect.co.uk                                        |
| CONTACT. technical                                                      | @plainingunect.co.uk                                         |
| CLIENT: WHEATLEY                                                        |                                                              |
| APPLICATION SUMM                                                        |                                                              |
|                                                                         | A of the General Permitted<br>s amended 2020) for conversion |
|                                                                         | ling (Class E, was B1) to 3no.                               |
| Dwellings (Class C3)                                                    |                                                              |
|                                                                         |                                                              |
|                                                                         |                                                              |
|                                                                         |                                                              |
| KEY:                                                                    |                                                              |
|                                                                         |                                                              |
|                                                                         |                                                              |
|                                                                         |                                                              |
|                                                                         |                                                              |
|                                                                         |                                                              |
|                                                                         |                                                              |
|                                                                         |                                                              |
|                                                                         |                                                              |
|                                                                         |                                                              |
|                                                                         |                                                              |
| NOTES:                                                                  |                                                              |
| NOTES.                                                                  |                                                              |
|                                                                         |                                                              |
|                                                                         |                                                              |
|                                                                         |                                                              |
|                                                                         |                                                              |
|                                                                         |                                                              |
|                                                                         |                                                              |
|                                                                         |                                                              |
|                                                                         |                                                              |
|                                                                         |                                                              |
|                                                                         |                                                              |
|                                                                         |                                                              |
|                                                                         |                                                              |
|                                                                         |                                                              |
|                                                                         |                                                              |
|                                                                         |                                                              |
|                                                                         |                                                              |
|                                                                         |                                                              |
|                                                                         |                                                              |
|                                                                         |                                                              |
|                                                                         |                                                              |
|                                                                         |                                                              |
|                                                                         |                                                              |
|                                                                         |                                                              |
|                                                                         |                                                              |
|                                                                         |                                                              |
|                                                                         |                                                              |
|                                                                         |                                                              |
|                                                                         |                                                              |
|                                                                         |                                                              |
|                                                                         |                                                              |
|                                                                         |                                                              |
| FOOTPRINT: 365 5m                                                       | 1 <sup>2</sup> approx                                        |
| FOOTPRINT: 365.5m<br>SITE AREA: 3.097m                                  | <sup>12</sup> approx.                                        |
| FOOTPRINT: 365.5m<br>SITE AREA: 3,097m<br>AVERAGE                       | <sup>2</sup> approx.                                         |
| SITE AREA: 3,097m<br>AVERAGE<br>HUMAN ADULT                             | <sup>2</sup> approx.                                         |
| SITE AREA: 3,097m <sup>-</sup><br>AVERAGE                               | n <sup>2</sup> approx.<br>2 approx.                          |
| SITE AREA: 3,097m<br>AVERAGE<br>HUMAN ADULT                             | <sup>2</sup> approx.                                         |
| SITE AREA: 3,097m<br>AVERAGE<br>HUMAN ADULT                             | <sup>2</sup> approx.                                         |
| SITE AREA: 3,097m <sup>2</sup><br>AVERAGE<br>HUMAN ADULT<br>DIMENSIONS: | <sup>2</sup> approx.                                         |
| SITE AREA: 3,097m <sup>2</sup><br>AVERAGE<br>HUMAN ADULT<br>DIMENSIONS: | <sup>2</sup> approx.                                         |
| SITE AREA: 3,097m<br>AVERAGE<br>HUMAN ADULT                             | <sup>2</sup> approx.                                         |