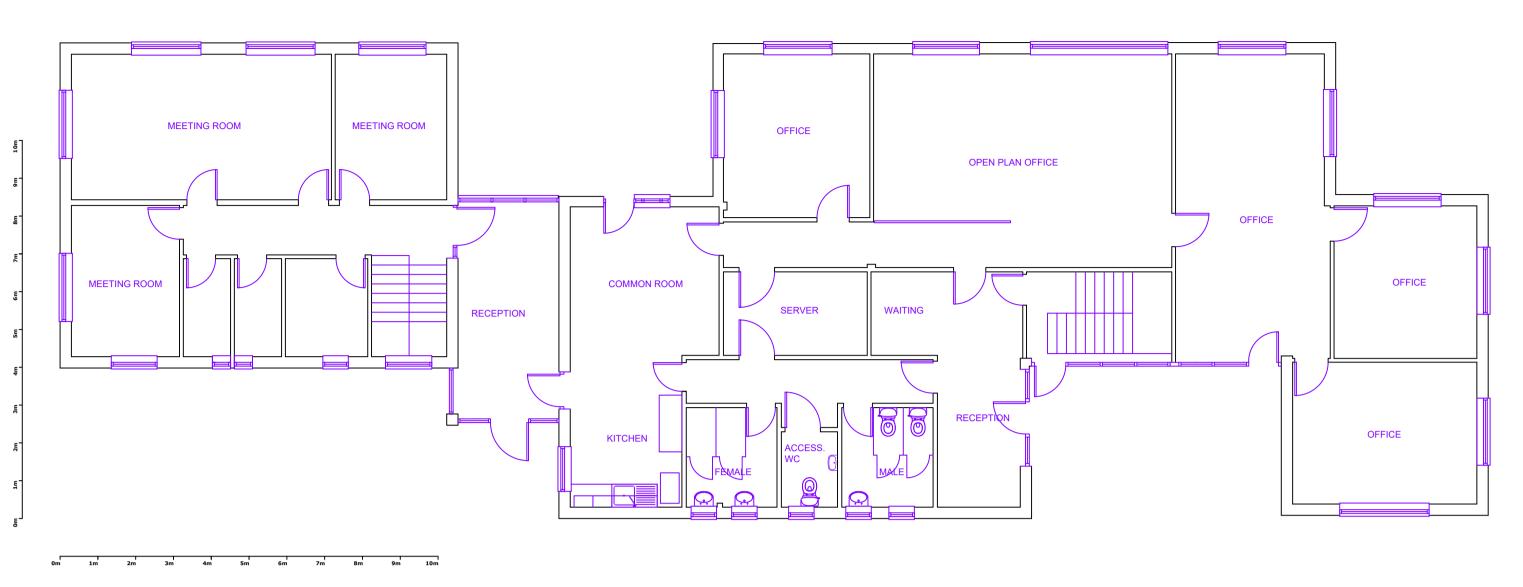

Land to Rear of Elm Tree Farm, Fords Green, Bacton, Stowmarket, IP14 4HN

## **GROUND FLOOR**



## FIRST FLOOR



## SECOND FLOOR





The Furnace The Maltings Princes Street Ipswich Suffolk IP1 1SB

t: 01473 407911 e: enquiries@planningdirect.co.uk w: planningdirect.co.uk

|                                                                         | AWING: 04 REVISION: 2                                        |
|-------------------------------------------------------------------------|--------------------------------------------------------------|
| SCALE: 1:100<br>DRAWN BY: SH                                            | SHEET SIZE: A1<br>CHECKED BY: JC                             |
|                                                                         | @planningdirect.co.uk                                        |
| CONTACT. technical