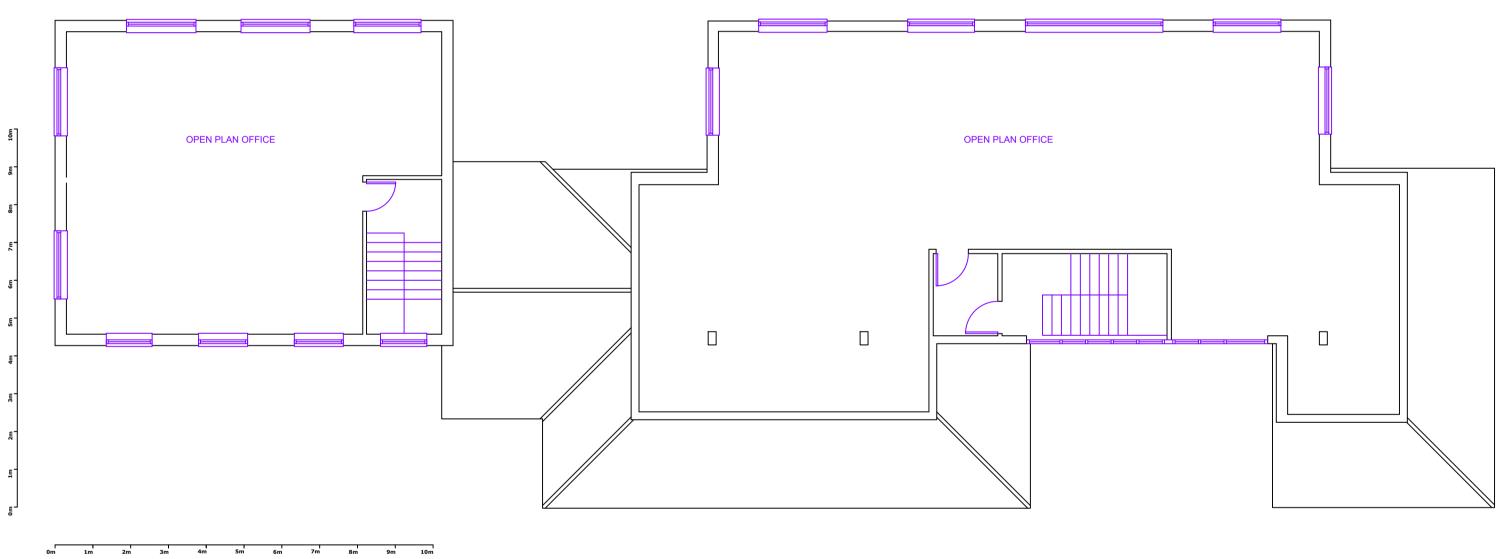

Land to Rear of Elm Tree Farm, Fords Green, Bacton, Stowmarket, IP14 4HN

## **GROUND FLOOR**



## FIRST FLOOR



## SECOND FLOOR





The Furnace The Maltings Princes Street Ipswich Suffolk IP1 1SB

t: 01473 407911 e: enquiries@planningdirect.co.uk w: planningdirect.co.uk

|                                                                         | AWING: 04 REVISION: 2                                        |
|-------------------------------------------------------------------------|--------------------------------------------------------------|
| SCALE: 1:100<br>DRAWN BY: SH                                            | SHEET SIZE: A1<br>CHECKED BY: JC                             |
|                                                                         | @planningdirect.co.uk                                        |
| CONTACT. technical                                                      | @plai