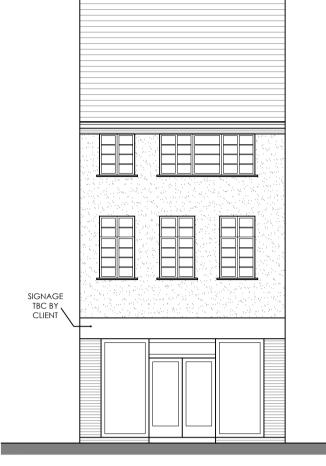

FRONT ELEVATION

REAR ELEVATION

 KEY

 PROPOSED WALLS

 PROPOSED WALLS

 WALL TO BE REMOVED

 INDICATIVE A/C UNIT LOCATION

 REVISIONS:

 A
 09.10.23

 Indicative a/c unit position shown on plan and rear elevation.

 B
 08.01.24

 Minor amendments to floor plans / internal layouts.

 Indication associates ltd

TRAFALGAR HOUSE, 20A MARKET STREET, LICHFIELD, WS13 6LH TEL. 01543 262444 WEB: WWW.N-B-A.CO.UK