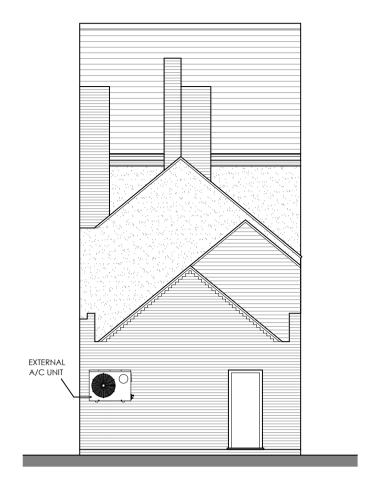

FRONT ELEVATION

REAR ELEVATION

 KEY

 PROPOSED WALLS

 PROPOSED WALLS

 WALL TO BE REMOVED

 INDICATIVE A/C UNIT LOCATION

 REVISIONS:

 A
 09.10.23

 Indicative a/c unit position shown on plan and rear elevation.

 B
 08.01.24

 Minor amendments to floor plans / internal layouts.

 Indication associates ltd

TRAFALGAR HOUSE, 20A MARKET STREET, LICHFIELD, WS13 6LH TEL. 01543 262444 WEB: WWW.N-B-A.CO.UK