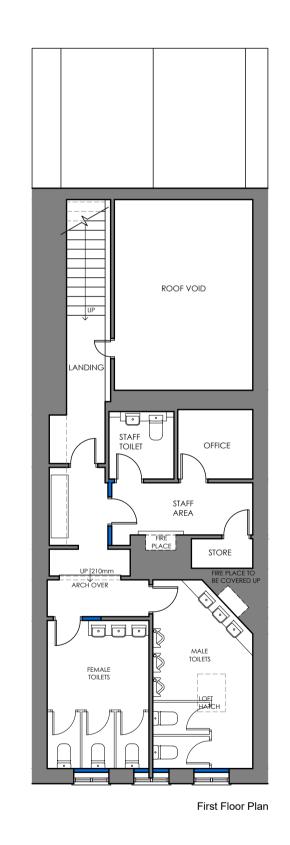

FRONT ELEVATION

REAR ELEVATION

 KEY

 PROPOSED WALLS

 PROPOSED WALLS

 WALL TO BE REMOVED

 INDICATIVE A/C UNIT LOCATION

 REVISIONS:

 A
 09.10.23

 Indicative a/c unit position shown on plan and rear elevation.

 B
 08.01.24

 Minor amendments to floor plans / internal layouts.

 Indication associates ltd

TRAFALGAR HOUSE, 20A MARKET STREET, LICHFIELD, WS13 6LH TEL. 01543 262444 WEB: WWW.N-B-A.CO.UK