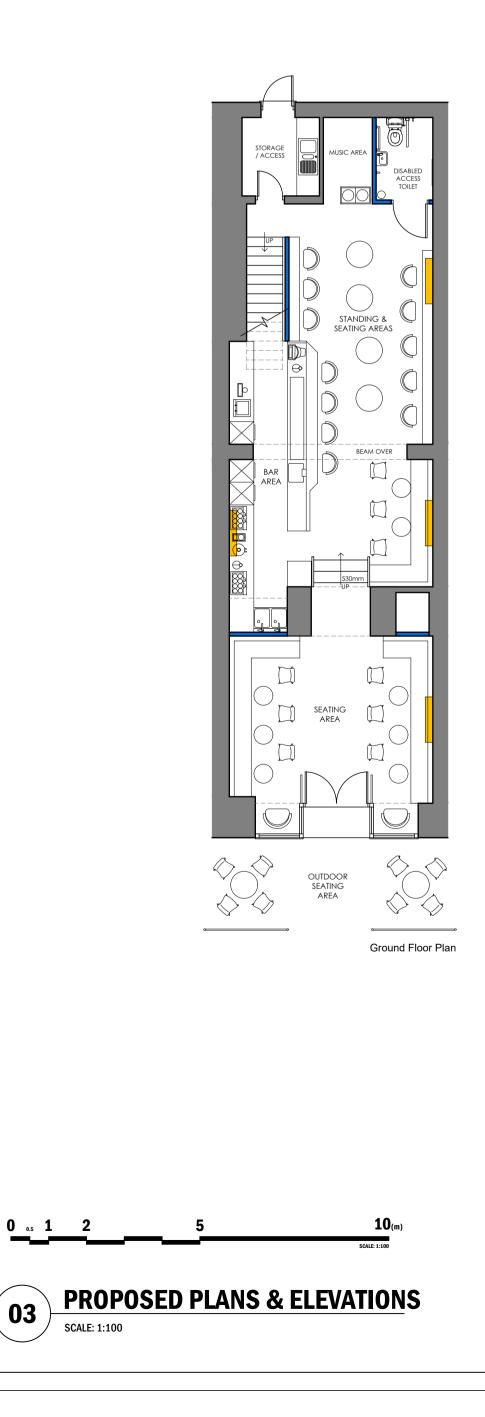

FRONT ELEVATION

REAR ELEVATION

 KEY

 PROPOSED WALLS

 PROPOSED WALLS

 WALL TO BE REMOVED

 INDICATIVE A/C UNIT LOCATION

 REVISIONS:

CLIENT: Egle Kazdaileviciute

PROJECT: Salon 28, 28 Market Street, Lichfield WS13 6LH

DRAWING TITLE: Proposed Plans & Elevations

PLANNING DRAWING

| SCALE:<br>1:100         | SHEET:<br>A2           |
|-------------------------|------------------------|
| DATE:<br>September 2023 | <b>DRAWN BY:</b><br>MA |