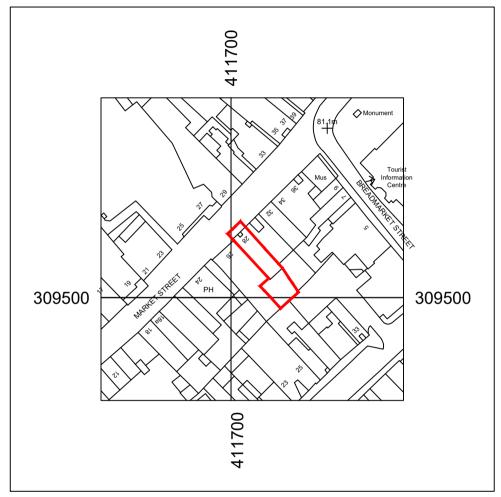

© Crown copyright and database rights 2023 Ordnance Survey OS100035409.

#### REVISIONS:

A 12.01.24

Red line amended to include outdoor seating area.

## PROJECT:

Salon 28, 28 Market Street, Lichfield WS13 6LH

# DRAWING TITLE:

Location Plan

#### PLANNING DRAWING

| SCALE:<br>1:1250 | SHEET:<br>A4 |
|------------------|--------------|
| DATE:            | DRAWN BY:    |
| September 2023   | amcn         |
|                  |              |