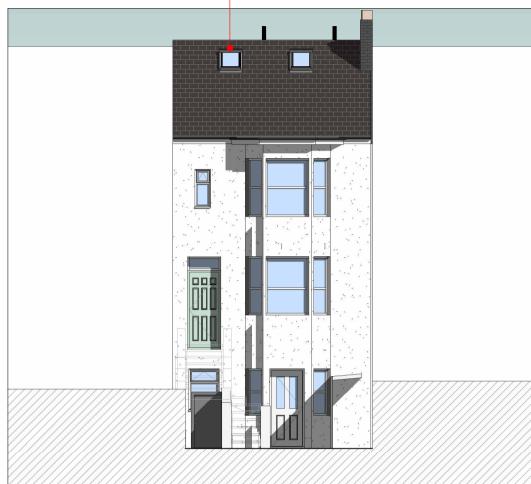

FRONT ELEVATION - AS PROPOSED

1:100

3 LEFT ELEVATION - AS PROPOSED

2 BACK ELEVATION - AS PROPOSED

RIGHT ELEVATION - AS PROPOSED

1:100

Do not scale from drawings. All dimensions are in millimetres unless otherwise stated. All dimensions to verified on site before proceeding with the work. Any discrepancies to be notified in writing to Architect immediately