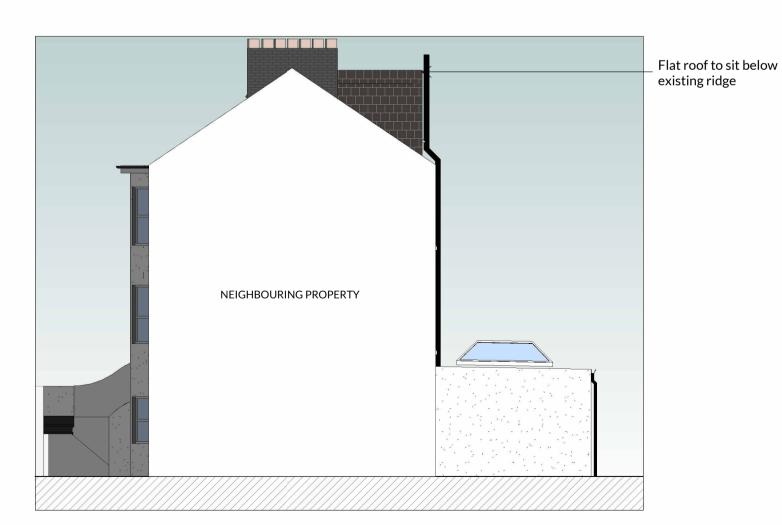

FRONT ELEVATION - AS PROPOSED

1:100

3 LEFT ELEVATION - AS PROPOSED

2 BACK ELEVATION - AS PROPOSED

RIGHT ELEVATION - AS PROPOSED

1:100

Do not scale from drawings. All dimensions are in millimetres unless otherwise stated. All dimensions to verified on site before proceeding with the work. Any discrepancies to be notified in writing to Architect immediately