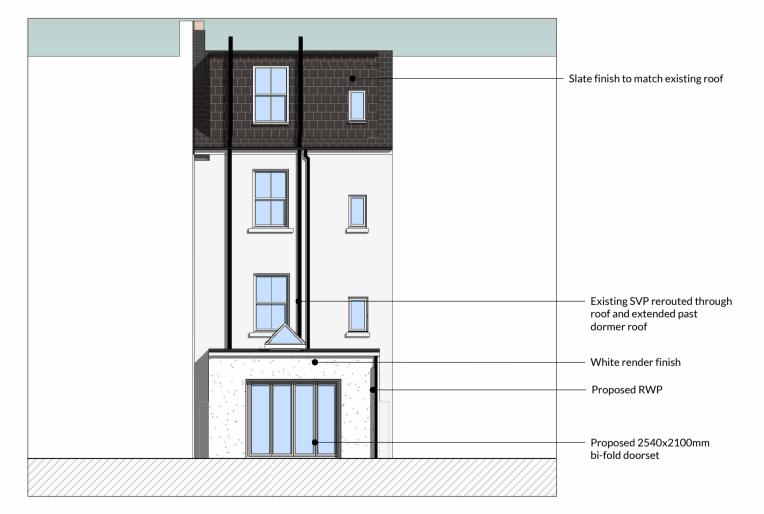

FRONT ELEVATION - AS PROPOSED

1:100

3 LEFT ELEVATION - AS PROPOSED

2 BACK ELEVATION - AS PROPOSED

RIGHT ELEVATION - AS PROPOSED

1:100

Do not scale from drawings. All dimensions are in millimetres unless otherwise stated. All dimensions to verified on site before proceeding with the work. Any discrepancies to be notified in writing to Architect immediately

Gutter and rainwater pipes: Colour: Black

Fascias: Colour: Black

Project