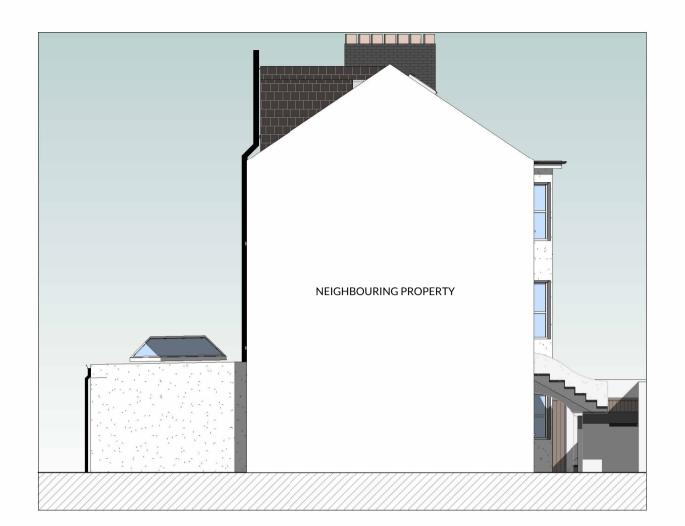

FRONT ELEVATION - AS PROPOSED

1:100

3 LEFT ELEVATION - AS PROPOSED

2 BACK ELEVATION - AS PROPOSED

RIGHT ELEVATION - AS PROPOSED

1:100

Do not scale from drawings. All dimensions are in millimetres unless otherwise stated. All dimensions to verified on site before proceeding with the work. Any discrepancies to be notified in writing to Architect immediately