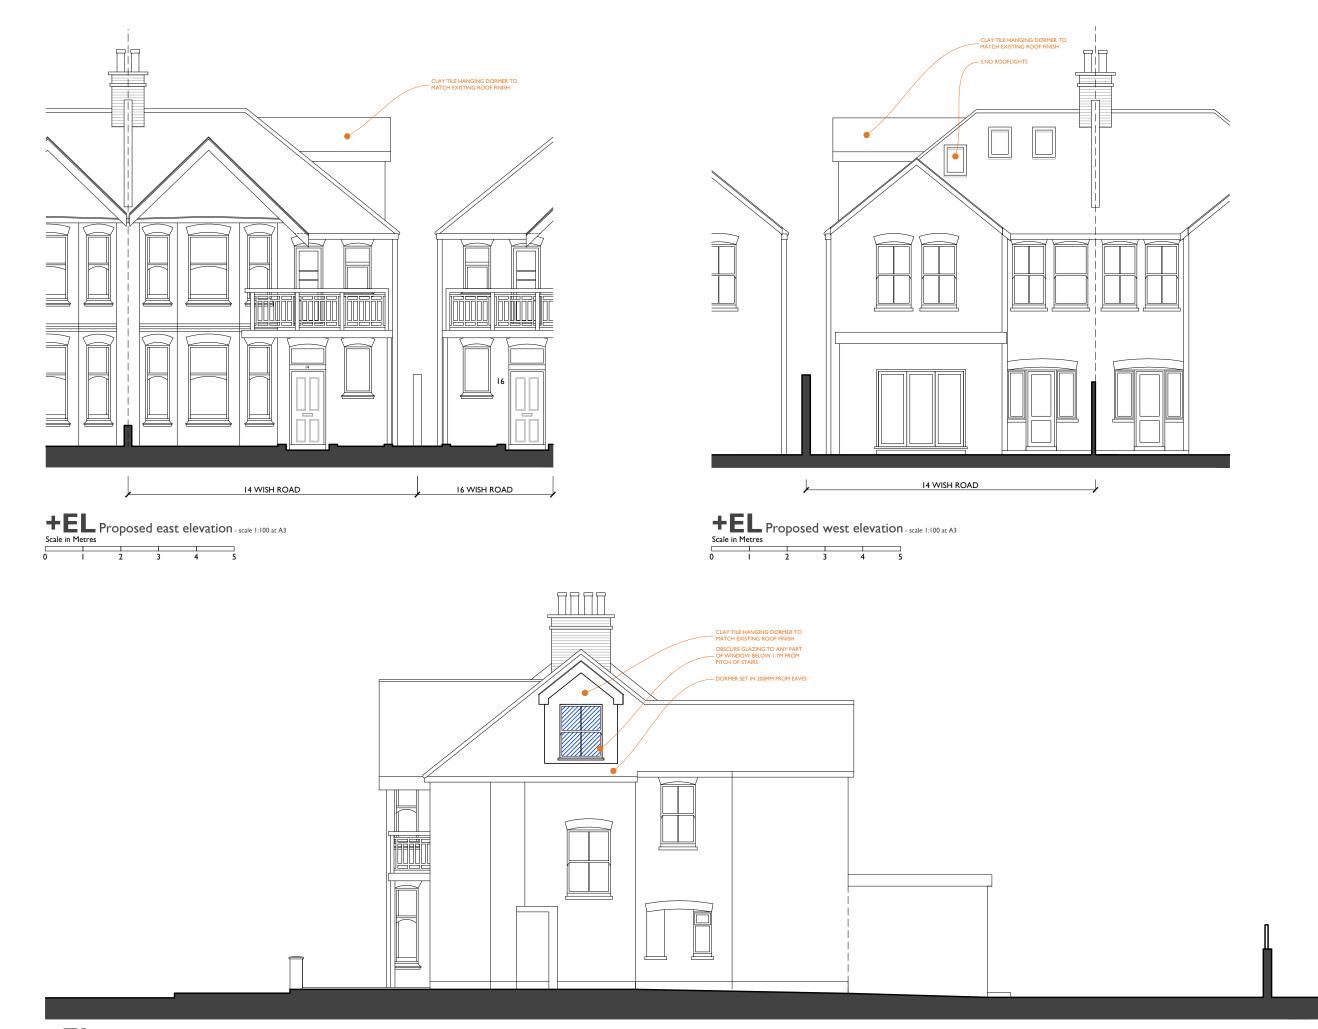

Proposed north elevation - scale 1:100 at A3
Scale in Metres

2 3 4 5

Only figured dimensions are to be used. All dimensions to be checked on site.

Please note: Refer to 'type' of drawing below; planning drawings should only be treated as such.

## APPLICATION FOR DETAILED PERMITTED DEVELOPMENT

01273 446 890 WWW.LRA-RETINUE.CO.UK

| JOB                   | CHECKED     |
|-----------------------|-------------|
| I 4 WISH ROAD<br>HOVE | LRA         |
| BN3 4LL               | DRAWN       |
|                       | вн          |
| CLIENT                | DATE        |
| MR & MRS CASSIDY      | 12.23       |
|                       | SCALE       |
|                       | I:100 @ A3  |
| DRAWING               | REVISION    |
| PROPOSED              |             |
| ELEVATIONS            | NUMBER      |
|                       | 2226-PA-012 |