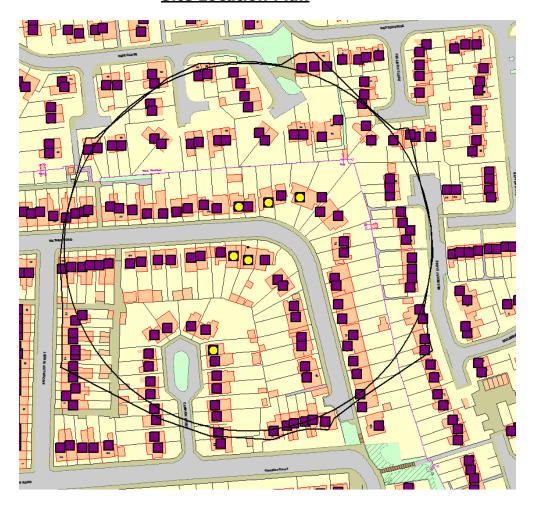

## **HMO Concentration Calculation**

**Planning application:** W/24/0029

Location: 62 Wathen Road, Leamington Spa, CV32 5UZ

Number of existing HMOs within 100 metre radius of site: 6

Total number of dwellings within 100 metre radius of site: 133

**Existing HMO concentration percentage: 4.5%** 

Number of HMOs proposed by application: 1

Proposed HMO concentration percentage: 5.2%

## **Existing HMO's identified**

```
49788 100070257169 62 Wathen Road, Leamington Spa, CV32 5UZ
49755 100070257170 63 Wathen Road, Leamington Spa, CV32 5UY
49757 100070257174 67 Wathen Road, Leamington Spa, CV32 5UY
49759 100070257178 71 Wathen Road, Leamington Spa, CV32 5UY
49787 100070257167 60 Wathen Road, Leamington Spa, CV32 5UZ
49826 100070241188 13 Campion Green, Leamington Spa, CV32 5XD
```