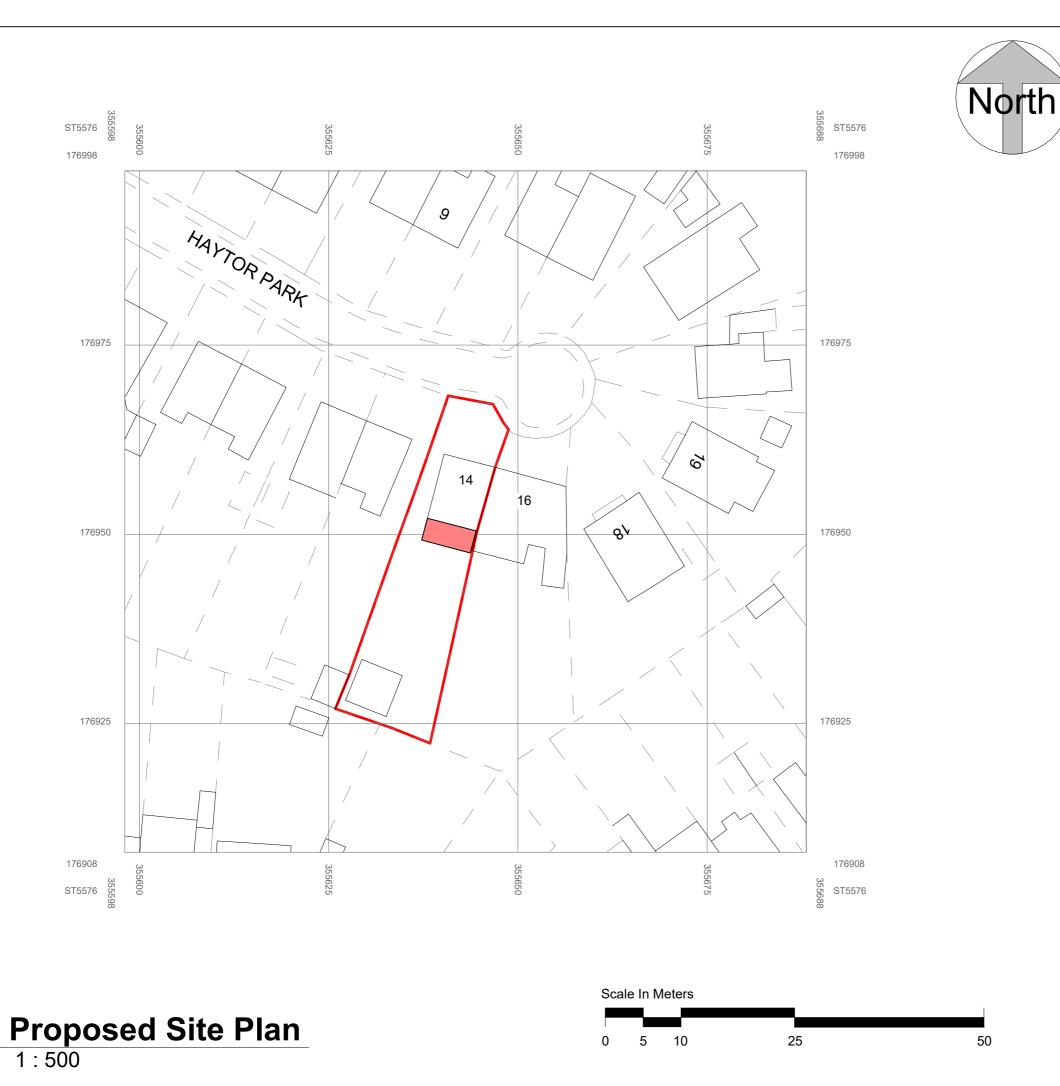

Proposed Development

Site Redline Boundary

P02 P01 Nο

Site Plan Scale Displayed Issued for Information

Description

04.01.23 LK Date

10.01.24

LTK Design LTD Cliff House, Clifton Place, Bristol, BS5 0SE

## Liz & Jon Chalkley

Project Name

14 Haytor Park

Sheet Name

## Proposed Block Plan

Project Number Scale @ A3 2311-444 As indicated Drawing Number A099 P02 10.01.24