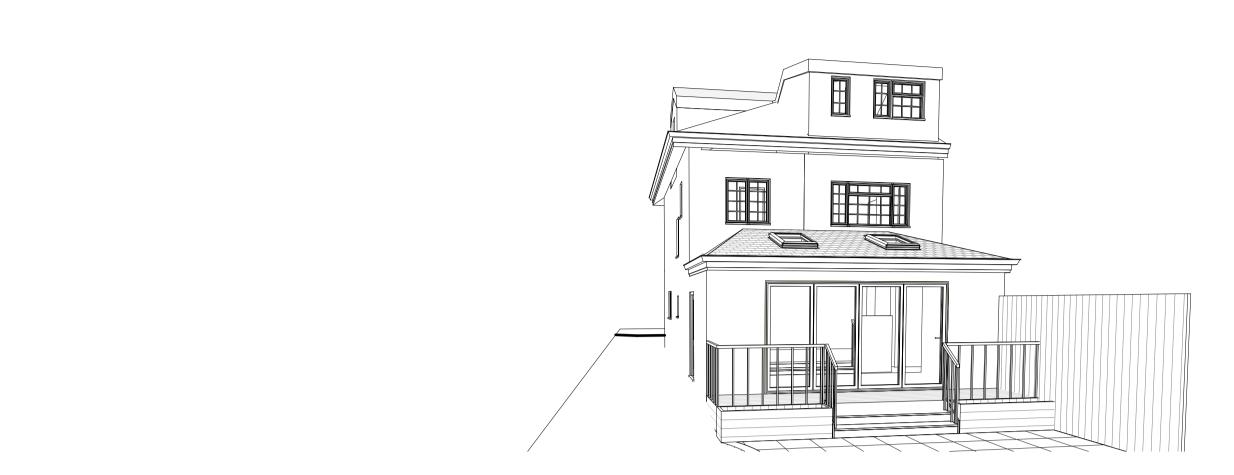

Bedroom 14 m²

A101 6

Removal of chimney

breast at ground floor. Supports to Structural Engineers details and

Half height wall infil

specification

**S** Roof Plan Existing

Roof Plan Proposed
1:100