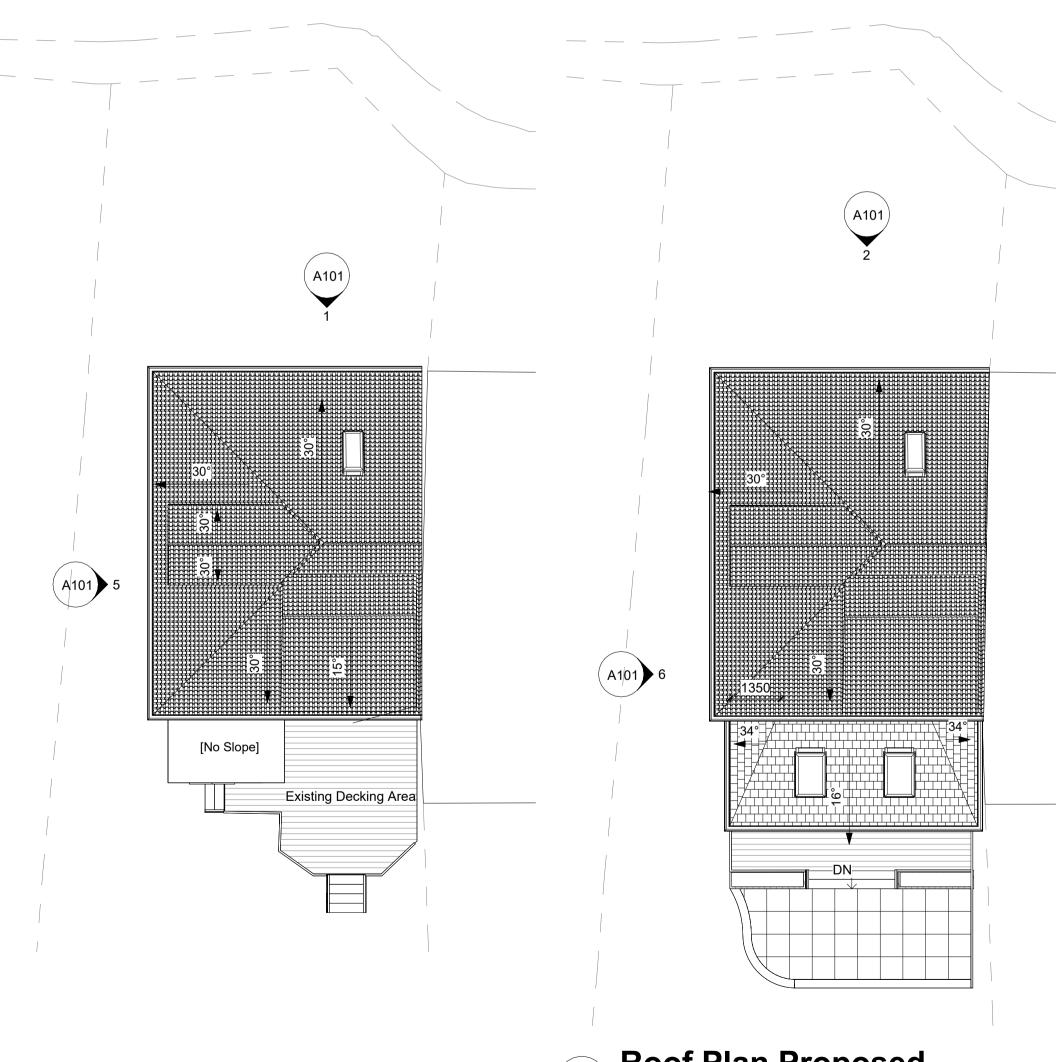

Bedroom 14 m²

A101 6

Removal of chimney

breast at ground floor. Supports to Structural Engineers details and

Half height wall infil

specification

**S** Roof Plan Existing

Roof Plan Proposed
1:100