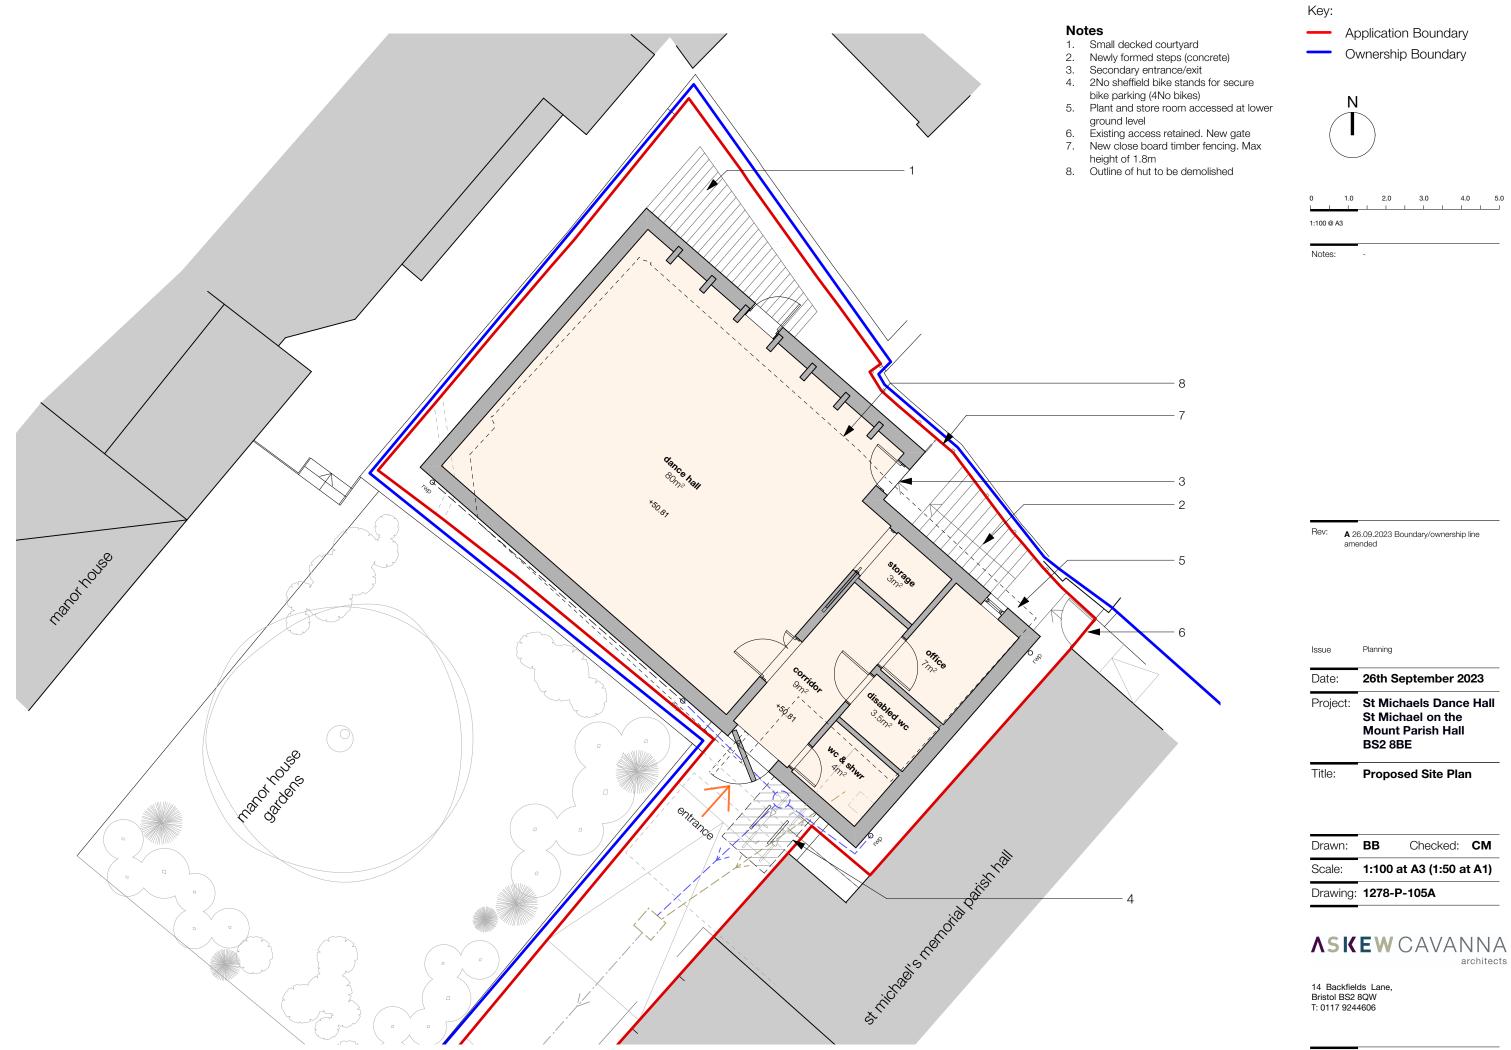

| Rev: | A 26.09.2023 Boundary/ownership line |
|------|--------------------------------------|
|      | amended                              |

| Issue    | Planning                                                                    |              |     |
|----------|-----------------------------------------------------------------------------|--------------|-----|
| Date:    | 26th S                                                                      | eptember 2   | 023 |
| Project: | St Michaels Dance Hall<br>St Michael on the<br>Mount Parish Hall<br>BS2 8BE |              |     |
| Title:   | Propo                                                                       | sed Site Pla | n   |
| Drawn:   | BB                                                                          | Checked:     | СМ  |

| Drawn:   | BB                       | Checked: | СМ |
|----------|--------------------------|----------|----|
| Scale:   | 1:100 at A3 (1:50 at A1) |          |    |
| Drawing: | 1278-                    | P-105A   |    |