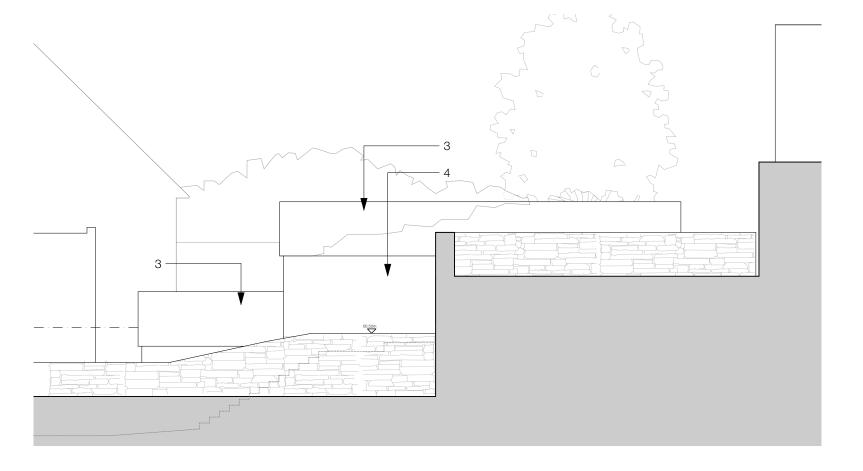

## Notes

- Random rubble stone wall Ridge of scout hut roof just visible over garden wall
- Cementitious corrugated roof covering
- Masonary walls, painted