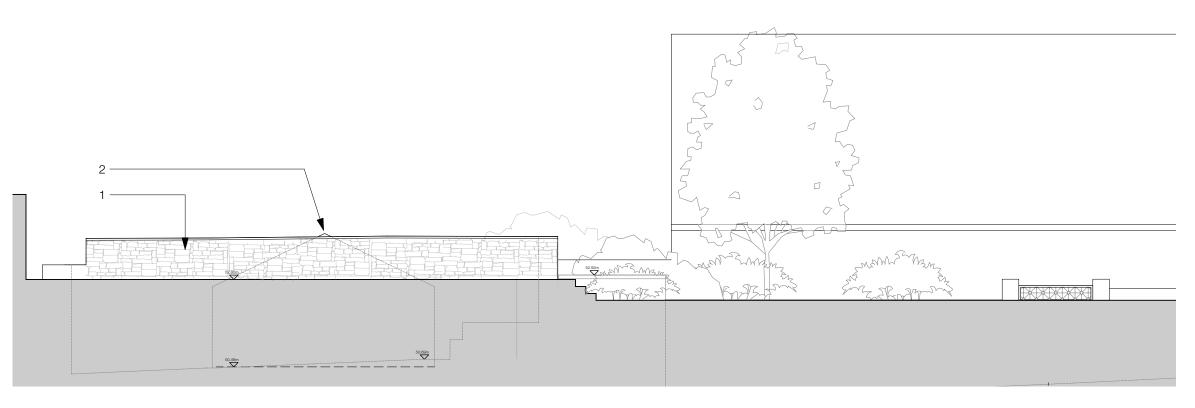

## Notes

- Random rubble stone wall Ridge of scout hut roof just visible over garden wall
- Cementitious corrugated roof covering
- Masonary walls, painted