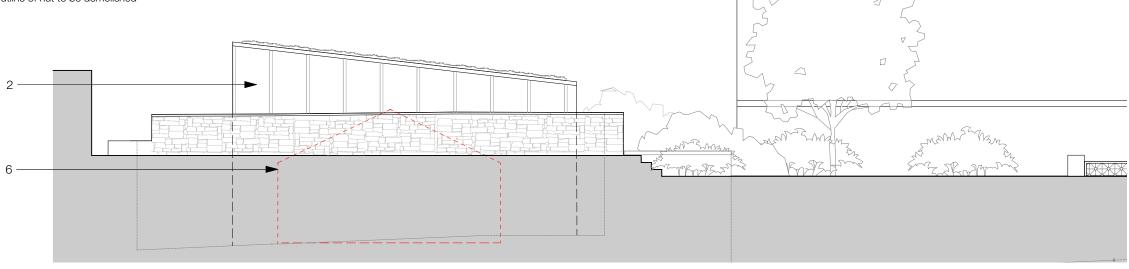

## Notes

- New close board timber fencing.

  May beight of 1.9m.
- Max height of 1.8m

  2. Panel cladding with vertical ribs, red
- colour
  3. Air source heat pump. Size and
- location indicative only
  4. Framed window and reveals, red
- colourOutline of parish hall roof
- 6. Outline of hut to be demolished