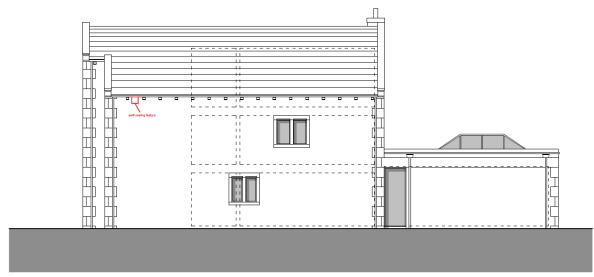

To mitigate disruption to wildlife and improve the habitat a swift nesting feature will be installed. As per the guidance the box will be installed on the northern elevation, above 5m from ground level and not above any windows or doors.

Please see the drawing below for more information.

NORTH ELEVATION AS PROPOSED