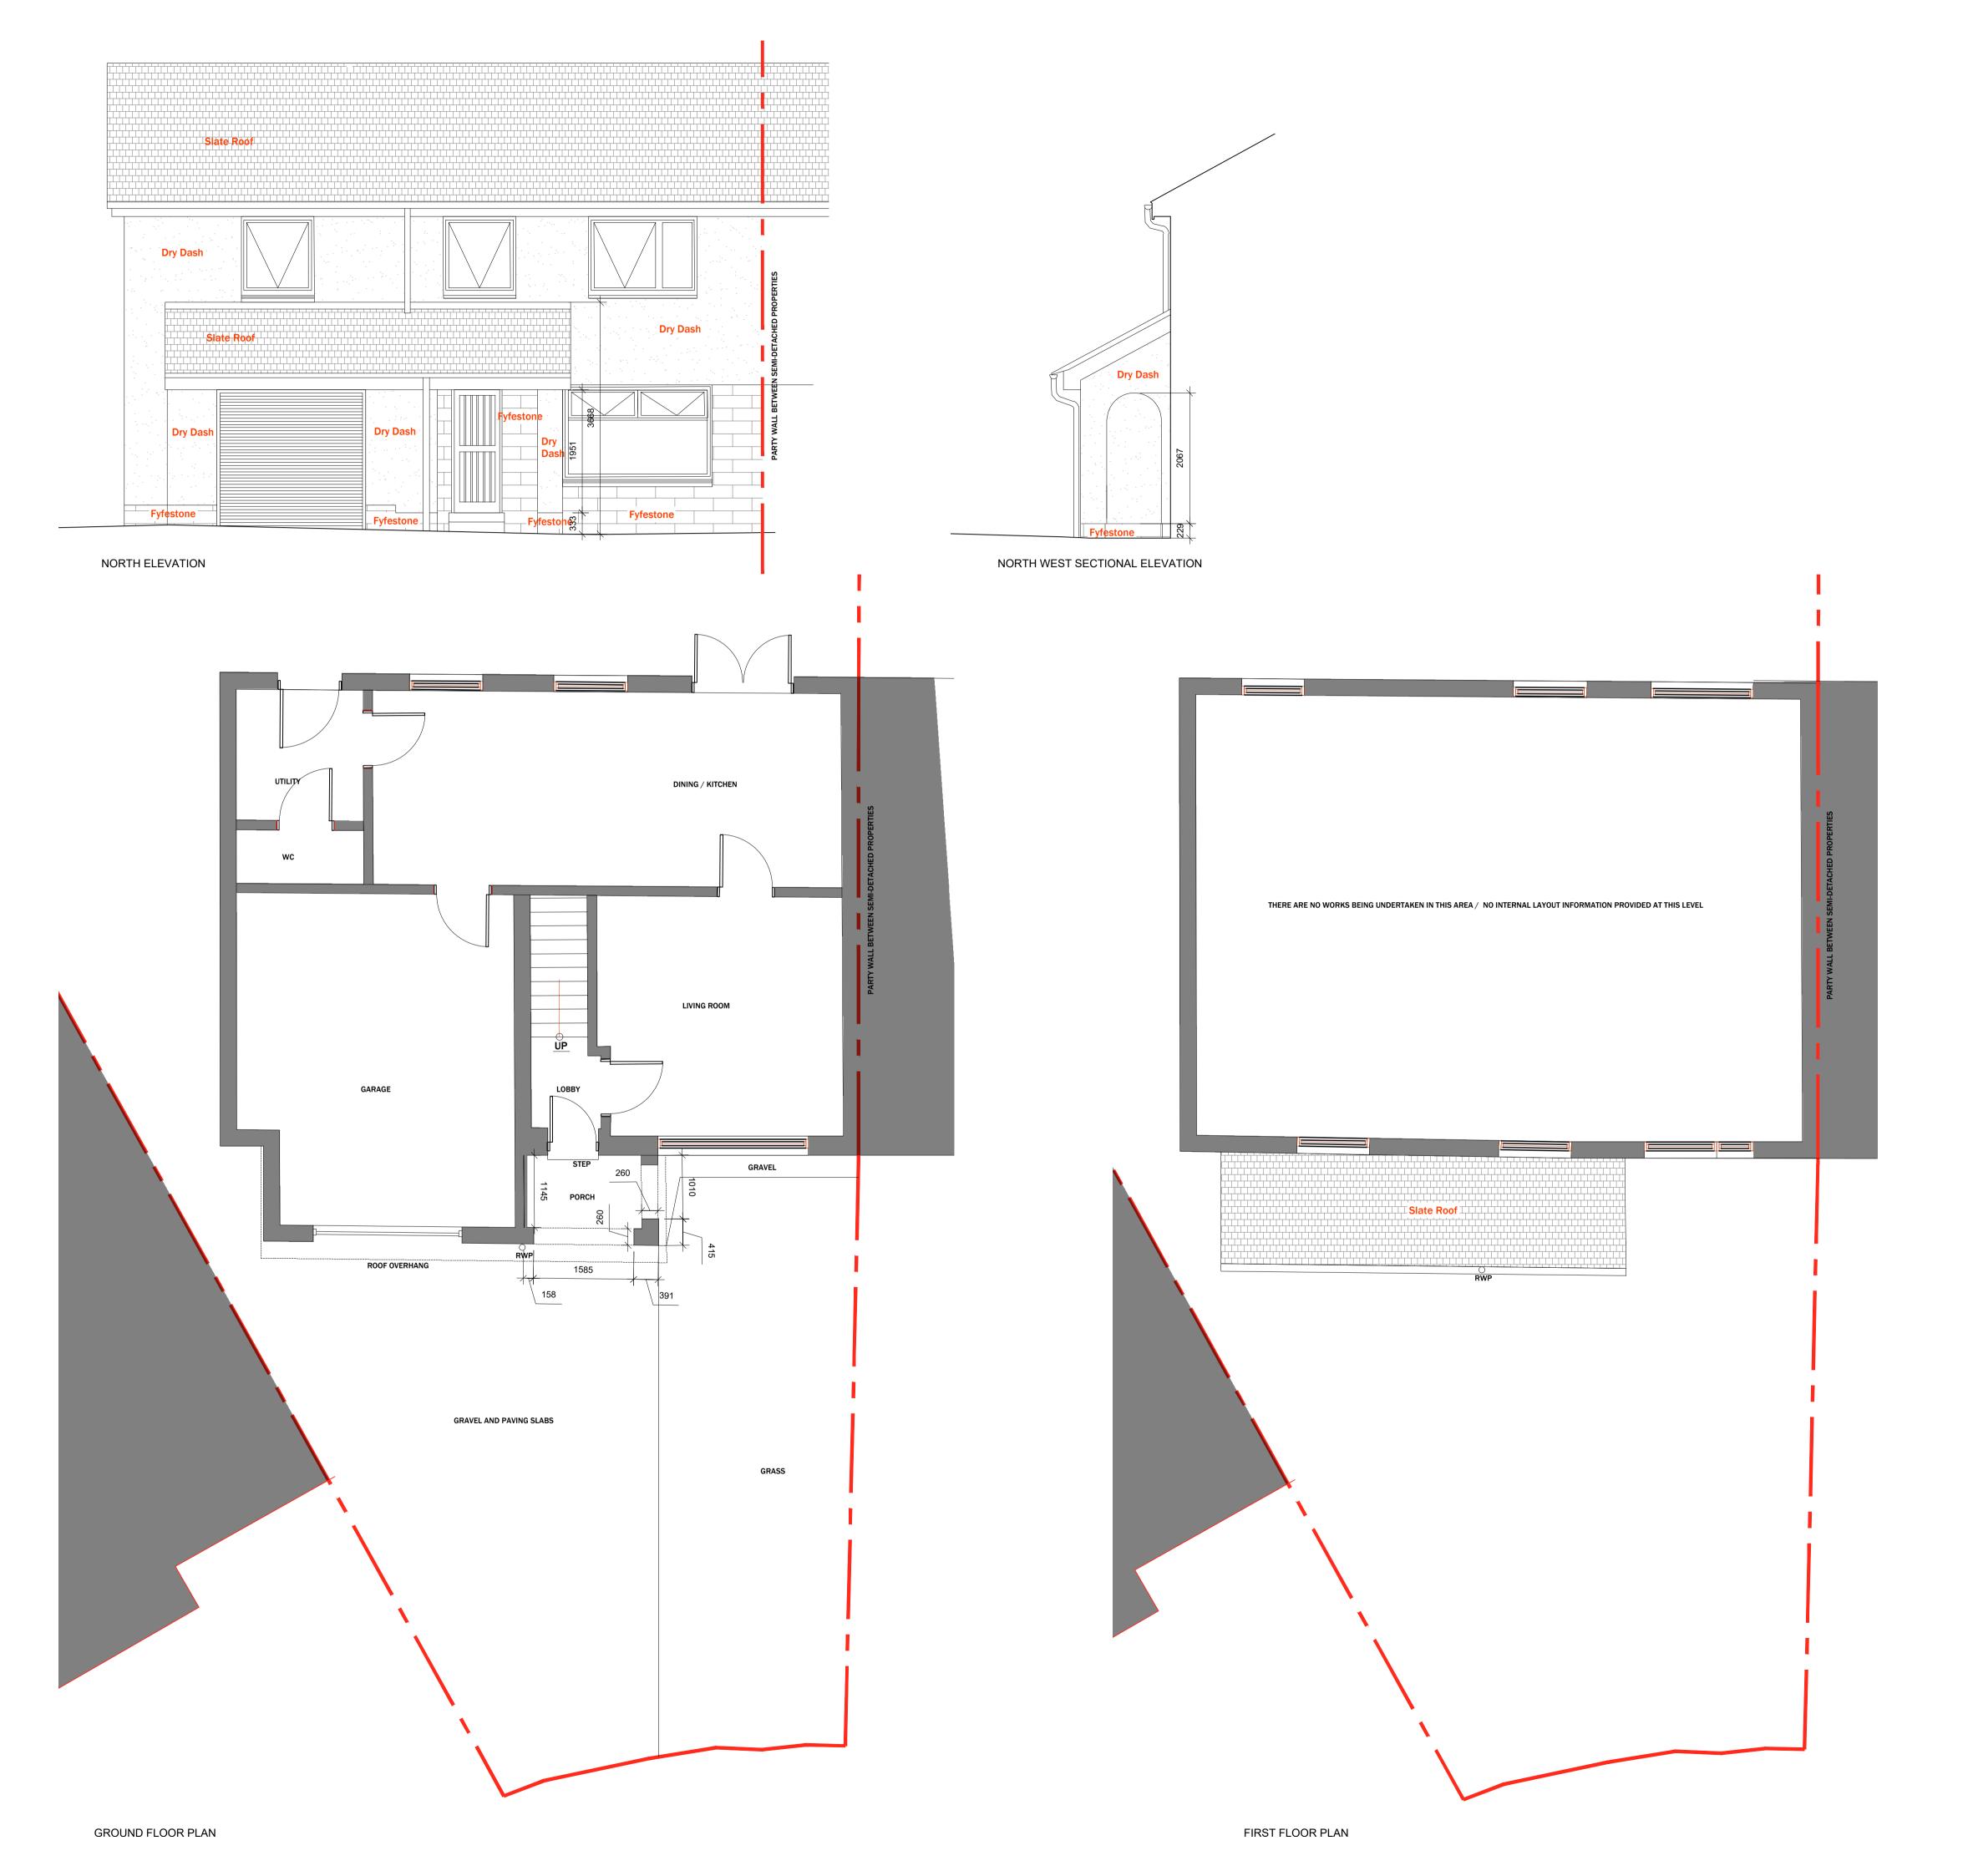

47 Victoria Street, Aberdeen, AB10 1QA
T: (01224) 639295 F: (01224) 637956
E: mail@mrtarchitects.com W: www.mrtarchitects.com

Project

Alterations to Porch 56 Dubford Rise,

Bridge of Don, Abdn, AB23 8GL

Nickie Scorgie

Drawing

Existing Drawings

GA Plans & Elevations

1:50 @ A1

Status Planning

Date Jan' 24 Drawn By EB

2305-MRT-XX-XX-LD-A-06001