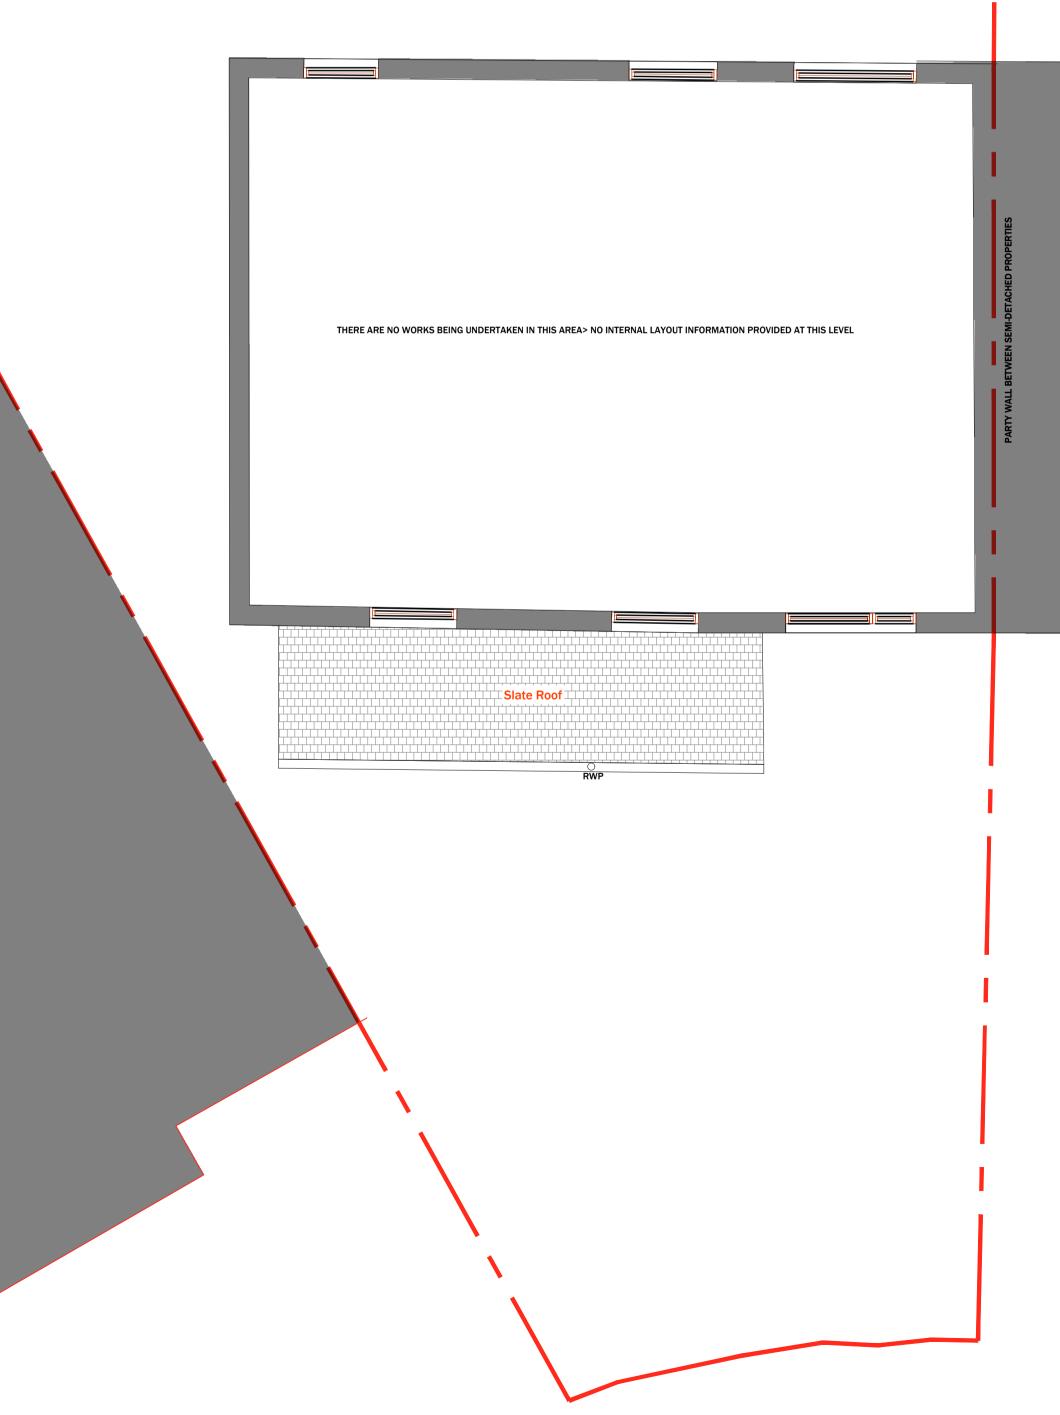

## NOTES.

- Do not scale this drawing. All site dimensions and levels to be checked on site by contractor prior to ordering of materials.
- To be read in conjunction with all other project drawings including engineering information by others.
- 3. Should the ground or structure, disturbed as a direct result of the works, be found to contain harmful or dangerous substances, as noted under 3.1.2, 3.1.5 & 3.1.6 of the Building Regulations, Contractor to inform the Building Standards Service, and details of the necessary risk management and remedial works submitted for same.



47 Victoria Street, Aberdeen, AB10 1QA
T: (01224) 639295 F: (01224) 637956
E: mail@mrtarchitects.com W: www.mrtarchitects.com

Project

Alterations to Porch
56 Dubford Rise

Bridge of Don, Abdn, AB23 8GL

Proposed