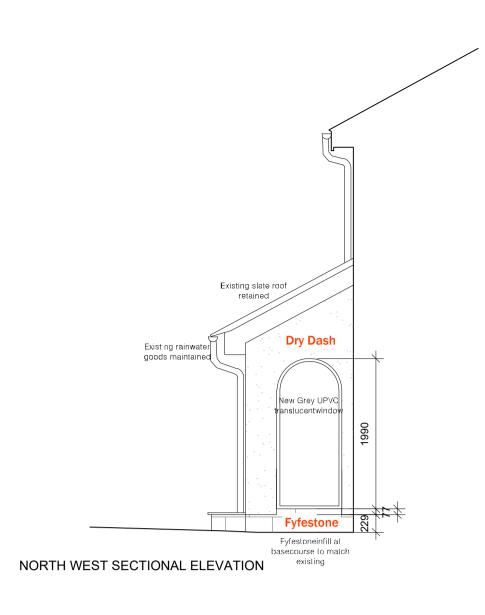

47 Victoria Street, Aberdeen, AB10 1QA
T: (01224) 639295 F: (01224) 637956
E: mail@mrtarchitects.com W: www.mrtarchitects.com

Project

Alterations to Porch
56 Dubford Rise

Bridge of Don, Abdn, AB23 8GL

Proposed Drawings
GA Plans & Elevations