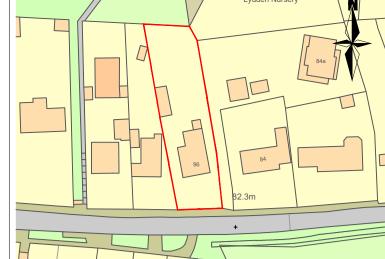

SITE LOCATION PLAN - SCALE 1/1250 Mapping contents (c) Crown copyright and database rights 2014 Ordnance Survey 100035207

1:1250 METRIC 0m 25m