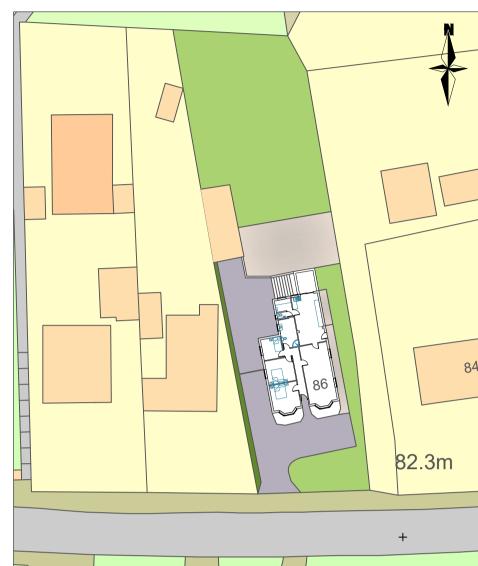

SITE LOCATION PLAN - SCALE 1/1250 Mapping contents (c) Crown copyright and database rights 2014 Ordnance Survey 100035207

1:1250 METRIC 0m 25m



## **EXISTING SITE BLOCK PLAN - SCALE 1/500**



## PROPOSED SITE BLOCK PLAN - SCALE 1/500

| 01  | First issue to planning | 08/01/2024 |
|-----|-------------------------|------------|
| 00  | First issue to client   | 12/12/2023 |
| Rev | Description             | Date       |

## 1. The Contractor should check all dimensions on site.

- The Contractor should check all dimensions on site.
  It is the Contractors responsibility to ensure compliance with building regulations and current codes of practice.
  Drawings cannot take into account any drains or underground works not locatable by visual survey of the site.
  Commencement of any building works prior to full building regulation approval is entirely at the clients risk.
  IT IS THE CLIENTS RESPONSIBILITY TO CHECK THAT THE EZ-PLANS