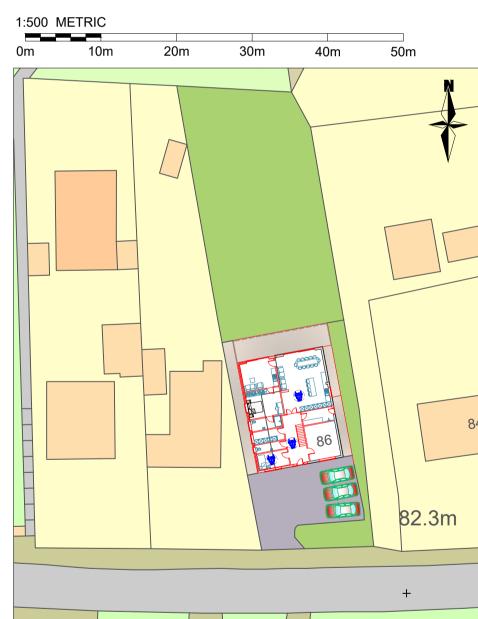

## PROPOSED SITE BLOCK PLAN - SCALE 1/500

| 01  | First issue to planning | 08/01/2024 |
|-----|-------------------------|------------|
| 00  | First issue to client   | 12/12/2023 |
| Rev | Description             | Date       |