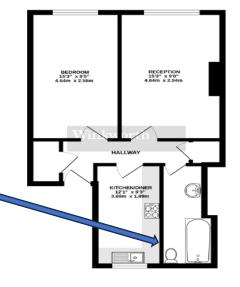

Existing rear window opening is approximately 120cm wide.

Internal walls between kitchen and bathroom to be removed.

TOTAL PLOOR AREA: 468 sq. Tt. (43.5 sq. m.) approx.

Bittle carry otherspin has been made to ansest the assuracy of the foospins constant here, reassurements of some, anothers, come and any other terms are agreement and no responsibility in salen for any event, ordison or mis-charterent. This plant is if assurance proposes only and sow of the code as such by any appetitive perchaser. This services, systems and applications shown have not been tested and no guarantee as to trait operations, or determined and congular operations.