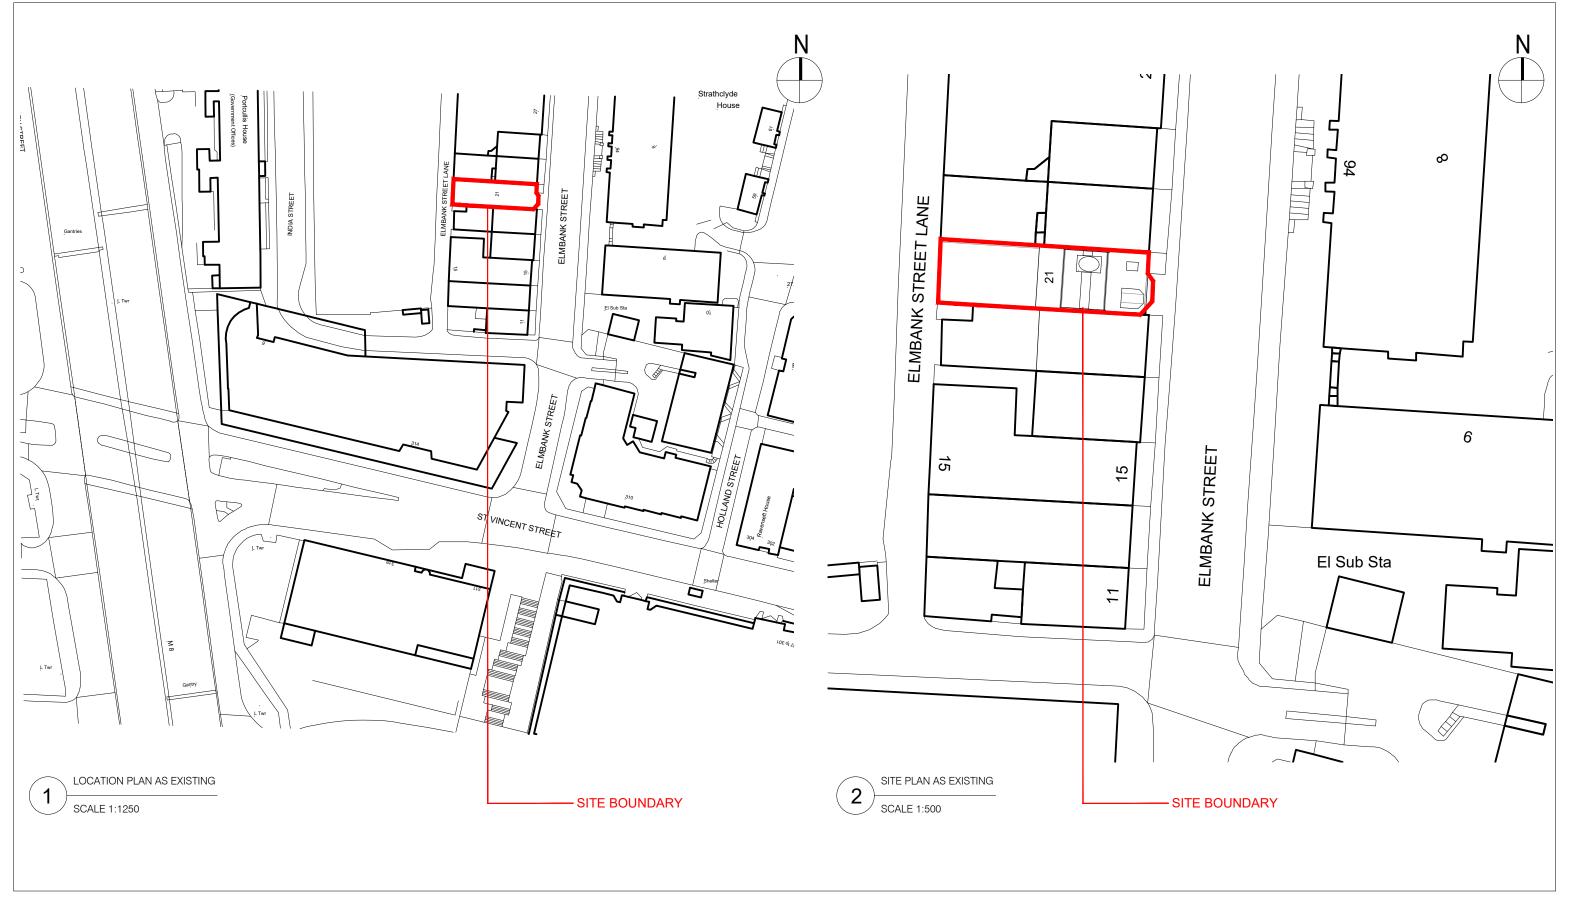

G1 Architects 3rd Floor West 211 Dumbarton Road Glasgow G11 6AA

t 0141 334 4881 info@g1architects.com www.g1architects.com

| Drawing Status PLANNING                | Drawing Title Location Plan                                                                      |      |       |         |          |
|----------------------------------------|--------------------------------------------------------------------------------------------------|------|-------|---------|----------|
| Project                                | Scale                                                                                            | Size | Drawn | Checked | Date     |
| 21 Elmbank Street<br>Glasgow<br>G2 4PB | 1:1250<br>1:500                                                                                  | A3   | MM    | DB      | 21/09/23 |
|                                        | Drawing No 827-G1-XX-XX-DR-A-LP01-PL UPPN Originator Zone Level Type Role Number Status Revision |      |       |         |          |