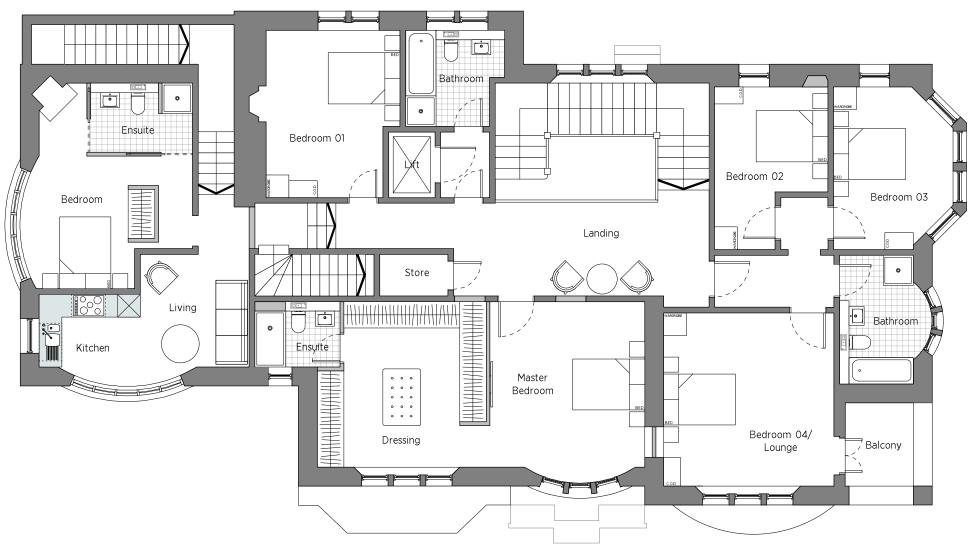

## First Floor Plan as Proposed, 1:100

| Revision: |                            |         |           |
|-----------|----------------------------|---------|-----------|
| Project:  | 83 Langside Drive, Glasgow | Job No: | NV0594    |
| Client:   | -                          | Scale:  | 1:100 @A3 |
| Title:    | First Floor as Proposed    | Drawn:  | СТ        |
| Dwg. No:  | P(1)101                    | Date:   | 07.12.23  |
|           |                            |         |           |