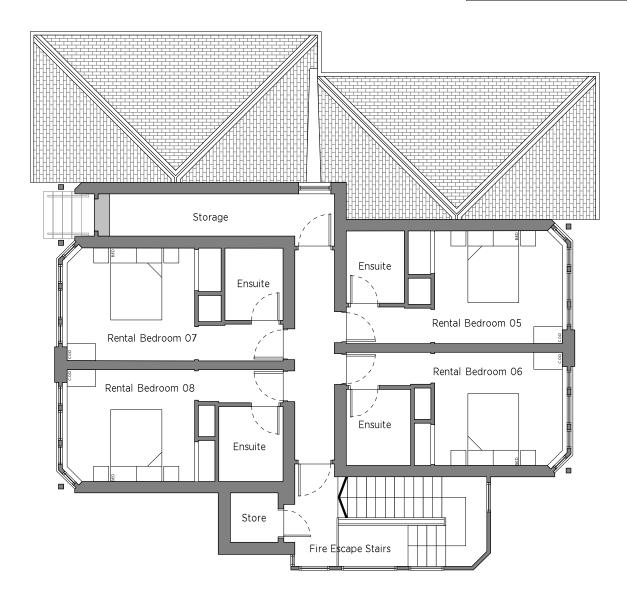

## First Floor Plan as Proposed, 1:100

| Revision: |                            |         |           |
|-----------|----------------------------|---------|-----------|
| Project:  | 83 Langside Drive, Glasgow | Job No: | NV0594    |
| Client:   | -                          | Scale:  | 1:100 @A3 |
| Title:    | First Floor as Proposed    | Drawn:  | СТ        |
| Dwg. No:  | P(1)101                    | Date:   | 07.12.23  |
|           |                            |         |           |