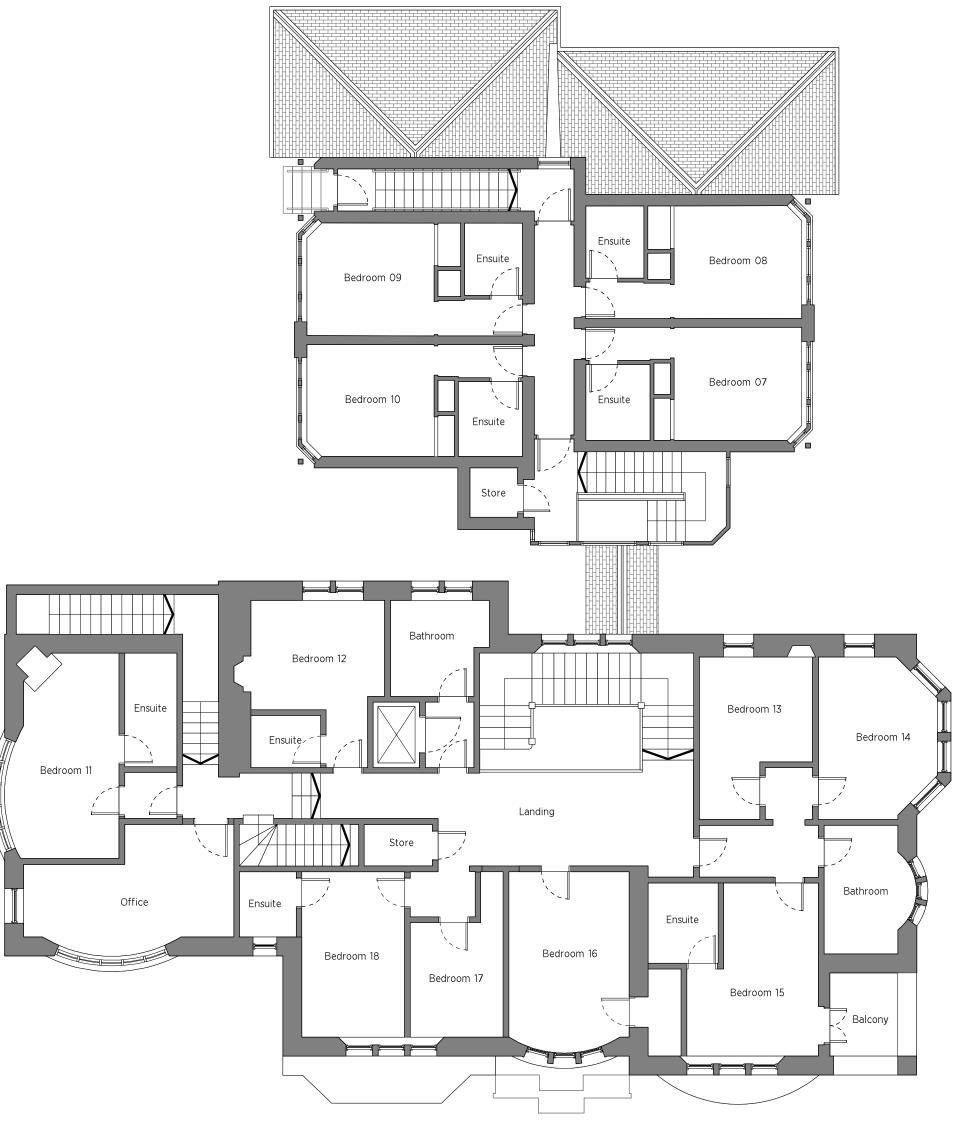

## First Floor Plan as Existing, 1:100

Revision:

Dwg. No: E(0)101

| Project: | 83 Langside Drive, Glasgow | Job No: | NV0594    |
|----------|----------------------------|---------|-----------|
| Client:  | -                          | Scale:  | 1:100 @A3 |
| Title:   | First Floor as Existing    | Drawn:  | RPA       |

Bradbury House 10 High Craighall Glasgow, G4 9UD

**Date**: 22.02.23

**PLANNING** 

0141 959 8752 enquiries@nvdc.co.uk www.nvdc.co.uk